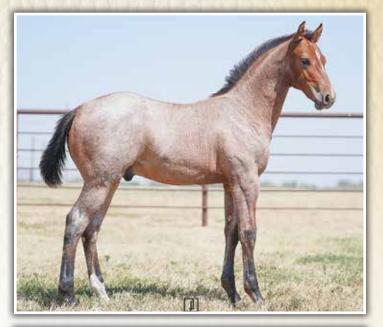

**SPOTTED TAILS DRIFT X JA MISTY CITISUN** 

WILY ROX

**ROANY WOOD** 

PC PEPPY KATE

CHILLIWOOD

TUFF TIME PEPPY

SPOTTED TAILS GIRL SUN FROST

04/27/2023 · Bay Stallion · # Pending

TR SPECIAL DRIFT

PC CITISUN CLINE

**DVA MISSY PEPPY** 

make us think of potential on the heel side in the arena.

**BLUE TRY VALENTINE** 

35

SPOTTEDTAILS DRIFT

**JA MISTY CITISUN** 

NB 23 BAY

as a breeder in many ways. Dam Bay Susita is a picture perfect Colonel Frostwood daughter and provides some extra refinement. Conformation, Charisma, and Color, it's all here!

| 27                | -             | r Em Peppy x JA Lad                | <b>DY BARETTA</b>                    |
|-------------------|---------------|------------------------------------|--------------------------------------|
|                   | 05/20/2023    | • Bay Stallion • # Pending         |                                      |
|                   |               | SUN FROST                          | DOCS JACK FROST<br>PRISSY CLINE      |
| PC FROST EM PEPPY | PC PEPPY KATE | TUFF TIME PEPPY<br>CROSS FIRE KATE |                                      |
| JA LADY BARI      | ETTA          | JA COLONEL FROSTWOOD               | THREE JAY COLONEL<br>PC DUSTY WADINA |
| 14-7              |               | JA FROSTY BARETTA                  | PC FROST EM PEPPY<br>JA WILY BARETTA |