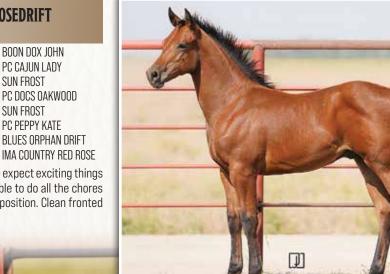

PC DOCS OAKWOOD SUN FROST PC PEPPY KATE PC LAUGHING SUNDUST PC OAKA DELLA

PC CAJUNISTIC X JA FROSTY ROSEDRIFT 04/24/2023 · Bay Stallion · # Pending **BOON DOX JOHN** PC DOX CAJUN PC CAJUN LADY **PC CAJUNISTIC** SUN FROST PC CONTESSA FROST PC DOCS OAKWOOD SUN FROST PC FROST EM PEPPY PC PEPPY KATE **JA FROSTY ROSEDRIFT BLUES ORPHAN DRIFT** 32-0 BAY **JA ROSEDRIFT** 

From the Rosedrift mare line and out of Cajunistic, we expect exciting things here! This colt will have some size and will sure be able to do all the chores on the ranch, but the icing on the cake will be his disposition. Clean fronted with a nice even stride, he is built to wear a saddle!