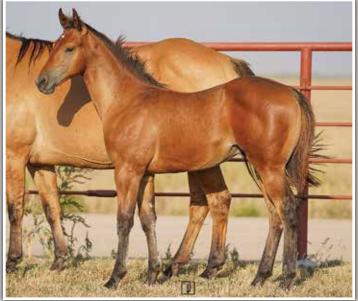

PC DOCS OAKWOOD SUN FROST PC PEPPY KATE PC LAUGHING SUNDUST PC OAKA DELLA

PC CAJUNISTIC X JA FROSTY ROSEDRIFT 04/24/2023 · Bay Stallion · # Pending **BOON DOX JOHN** PC DOX CAJUN PC CAJUN LADY **PC CAJUNISTIC** SUN FROST PC CONTESSA FROST PC DOCS OAKWOOD SUN FROST PC FROST EM PEPPY PC PEPPY KATE **JA FROSTY ROSEDRIFT BLUES ORPHAN DRIFT** 32-0 BAY **JA ROSEDRIFT** 

From the Rosedrift mare line and out of Cajunistic, we expect exciting things here! This colt will have some size and will sure be able to do all the chores on the ranch, but the icing on the cake will be his disposition. Clean fronted with a nice even stride, he is built to wear a saddle!