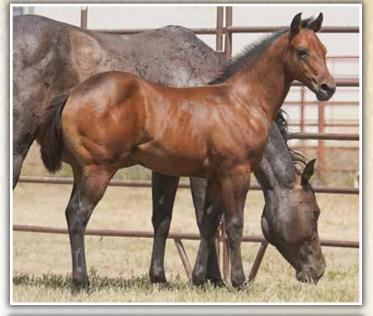

Stout, shapey dun filly with a license to be a rope horse. Dam Big Shot Honey also granddam Lisa Lena Bar wrote the book for rope horses in the Aden Glaze family and were winners in the arena on both sides of the roping box. Add in Colonel Frost Em and you have the icing on the cake. No guesswork here, this is a good one!