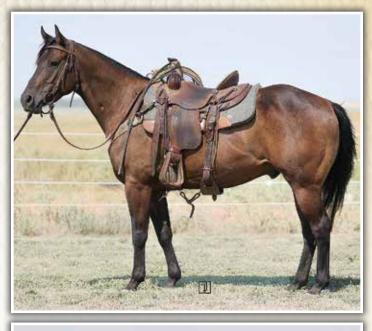

**COLONEL CHARGE** 

**ITSO BOLD VENTURE** 

Т

| •                  | • Blue Roan • # 5856025 |                                      |
|--------------------|-------------------------|--------------------------------------|
|                    | WILY ROX                | WILYWOOD<br>BAY LADY ROX             |
| TR SPECIAL DRIFT   | ROANY WOOD              | WILYWOOD<br>ROYAL ROAN NOTE          |
| BLUE TRY VALENTINE | ROAN BAR VALENTINE      | LEO HANCOCK HAYES<br>Fancys Bar Maid |
| BLUE ROAN          | SPOTTED TAILS GIRL      | DEER LIGHT DOC<br>Gayla Varden       |

Spottedtails Drift is an impressive, young Blue Roan stallion whose bloodlines are anchored back to our Driftwood x Hancock foundation. His 5x Driftwood, 2x Joe Hancock pedigree headlines our stallion TR Special Drift, a double grandson of great rope horse sire Wilywood. Maternal sire Roan Bar Valentine was our Blue Valentine grandson out of a superb Roan Bar dam. The maternal pedigree line is founded on multiple crosses to original Quarter Horse legends Silver King, Leo and Lightning Bar. Spottedtails Drift is a handsome, strong, sound structured, well balanced horse with shape and bone. His first foals are quality prospects with the movement, structure and minds to make top using horses that will represent our program well!