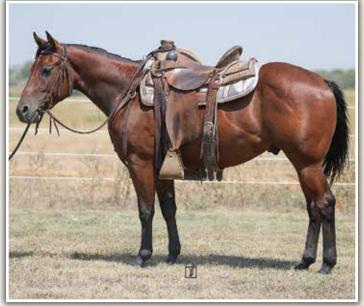

Gallo Simpatico is a proven athlete stacking generations of the most successful NCHA, NRHA, NRCHA, and Pro Rodeo blood. Earner of an ROM in the show pen in Reining, he represents the mind and athleticism to impact a breeding program. An own son of the legend Gallo Del Cielo PE \$6 million and out of a double bred Doc Quixote mare, he is a direct descendant of cow horse royalty. A deep red sorrel, he is extremely well balanced and possesses the foot, bone, and withers that we look for in a ranch horse and also is extremely clean fronted and tidy in his head and neck. Look for his first foal crop in 2023!