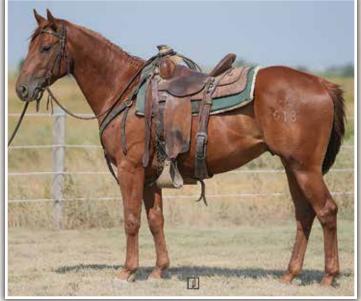

se, he fits everybody and can do it all! Truly a sale feature, the hard to find kind.



#### **JAK Mr Dandy Pep 613** 05/01/2020 · Chestnut Gelding · # 6058464 · Brand 613 A STREAK OF FLING JD STREAKIN DRIFTER CHALAMAR DRIFTER JD DANDY STREAKER DANDY WILYWOOD JD MISS DANDY BABE COLONELS BOLD BABE PEPPY SAN BADGER **PEPPINHICKORY JOSE** MISS HICKORY JOSE LEOS PEPPY KAT **GENUINE COUNT DOWN** SORREL DM GENUINE KAT **OUINCYS KATE**

#### 14.2

As handy as a leatherman tool, this guy is as willing as a colt can be and takes things in stride. He is gentle and level headed and will fit a wide variety of riders whether you are gathering, roping, or just out to enjoy some horseback scenery. He shows some expression on a cow and definitely has the talent for everything a ranch horse needs to do.





#### **SEVENS COWBOY DIVA**

A BRANDY TWIST

TYREES MISS JO JO **HESA SHARP CHICK** SCAMPS POCOHONTAS MR SUN O LENA SR LYNX POCO **CAMERON TWIST** 

#### 14.3

Two Sox is a great four year old that has been a joy to work with from the beginning. He was easy to start and has been kind and willing about everything he's done since. He's drug a pile of calves to the branding fire, doctored yearlings outside, and even done a bit of ranch rodeoing. He's one of the safer feeling horses I've had and I would be confident putting a wide variety of people on him. Two Sox is no dead head though, he's very cowy, has a fast walk, and loves to cover country and do a job. If you're looking for a great, handy sized young gelding that is fun to do the job on Two Sox might be the one for you. Contact Ty