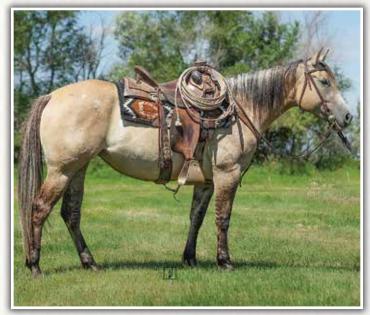

|                               | DEARS SILVER WATER                     |

Perky is a special young mare that has been a lot of fun from the very start. She was easy to start and has been a sweetheart about everything since. She's drug lots of calves to the branding fire, doctored yearlings outside, and done everything else a horse could do on a ranch. She's very cowy and has been known to pin her ears and attack a bovine. We've got some pretty rough country on our forest permit and Perky feels like riding a gyroscope in it. She travels nice and always keeps her feet under her. If you're looking for a kind young mare with tons of eye appeal that will do a job with style and fit a wide variety of riders take a look at Perky. Contact Ty Hotchkiss @ 605/210-0242 for more information.



# 109 MH SHEZA DUAL FROST 06/20/2020 · Sorrel Mare · # 6060623 PC CITISUN CLINE

| <b>JA WILY SUN FROST</b> |
|--------------------------|
|--------------------------|

**SHEZA DUALIN REBEL** 

PC PEPPY KATE WILY FROSTY LADY **REBEL DASHER DLO BLAZIN DUALLY** 

WILY FROSTY WOOD **BAY LADY ROX** DASH FOR CASH PAINTED REBEL **DEVILISH DUAL PEP** SHES DOUBLE BADGER

SUN FROST

#### 14.2

Really pretty daughter of JA Wily Sun Frost that is broke and gentle enough for a wide variety of riders and seems to get along well with the youngsters. Stays broke with time off and will meet you at the gate. Has tracked steers around in the arena and has a nice stop. Not a mean bone in her body and ready to go any direction. Talk to Dylan Unruh 620-518-1957.





THREE JAY COLONEL PC DUSTY WADINA PC CITI