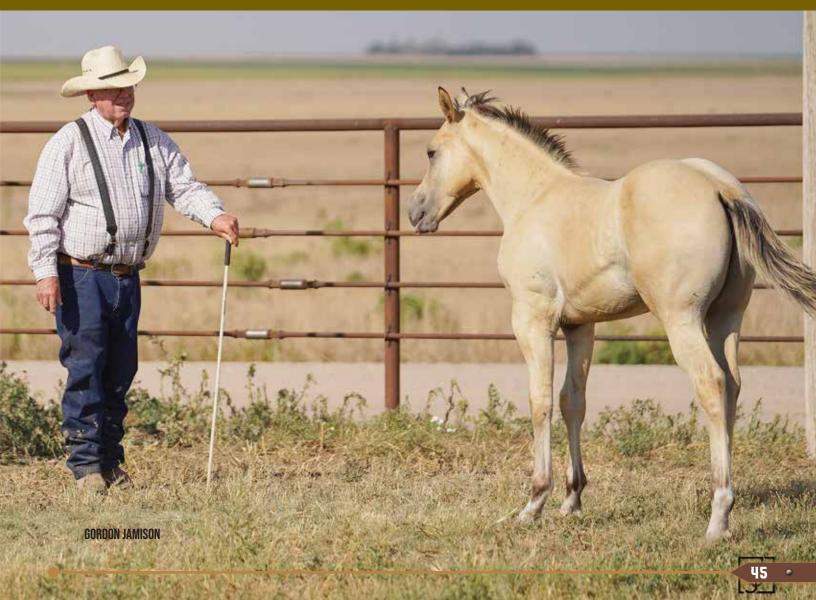

# Hanging b Quarter Horses

Clay and Heidi Boehs Ringwood, OK • 580-554-2759 RANCHING IN NW OKLAHOMA... COWS, CALVES, AND EXCEPTIONAL QUARTER HORSES!

1992 Buckskin Mare PC Wades World (Docs Oaks Sugar x Cowan Kitten by Orphan Drift). Pictured with JA reference stallion Courage Of The Heart as a baby.