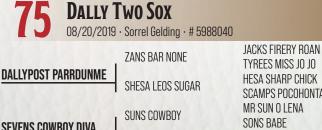

| •                   | ALLO SIMPATICO X JA ELEGANT WILYWOOD |                                          |  |
|---------------------|--------------------------------------|------------------------------------------|--|
|                     | GALLO DEL CIELO                      | PEPPY SAN BADGER<br>DOC'S STARLIGHT      |  |
| GALLO SIMPATICO     | MISCHIEF MAKING                      | SR MAKING MY MOVE<br>Sr Mischief Maker   |  |
| JA ELEGANT WILYWOOD | WILYWOOD                             | ORPHAN DRIFT<br>OUI OUI                  |  |
| 20-5                | PINES ELEGANCE                       | POCO PINE DISCOUNT<br>MISS FANCY RAWHIDE |  |