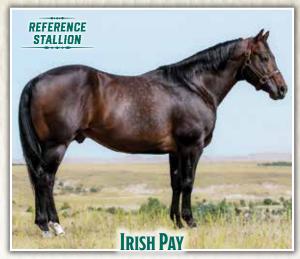

Incentives: Pink Buckle, Ruby Buckle, Riata Buckle, Future Fortunes, 5-State Breeders Futurity, Royal Crown, Cowboy State Stallion Incentive, Valley Girls, Gridiron Futurity and Colorado Classic.

| 51 IRISH PAY X MISS SUNNY WOOD<br>05/20/2023 · Palomino Stallion · # Pending |      |                                       |                                                                     |
|------------------------------------------------------------------------------|------|---------------------------------------|---------------------------------------------------------------------|
| <u>IRISH PAY</u>                                                             |      | PADDYS IRISH WHISKEY<br>Raise the Pay | PEPPY SAN BADGER<br>DOCS STARLIGHT<br>PREFERRED PAY<br>DOCS MONKEY  |
| MISS SUNNY                                                                   | WOOD | PC STAN WOOD<br>Ja sunny chiliwood    | SUN FROST<br>COWAN KITTEN<br>DVA MAXI DRIFTWOOD<br>BUCKS KING FILLY |

An outstanding stud prospect to build a program with! Squared up and sharp with bone and style. Sired by the 'Ultimate Versatility Sire" Irish Pay with the extremely successful Sun Frost / Orphan Drift cross anchoring his maternal side 2x's. DVA Maxi Driftwood with 50k in calf roping earnings only adds more warranty to his potent pedigree. He is a definite upperclassman. You will love his easy attitude and disposition. We have all the confidence in the world in this striking palomino stud colt's potential! Call Clay Boehs @ 580/554-2759.

An elite breeder and performance prospect with an exceptional pedigree. His dam - Courage Sugar N Sun - is a more than 3/4 sister in blood to JA program stallion Courage Of The Heart [ also bred and raised here at Hanging b QH]. His very correct balance and confirmation impressed us from the moment he first stood up. Dam and Granddam are standout matron producers with wonderful dispositions. Irish Pay on \$6 million plus sire Captain Courage with tried and true Cowan / Stanley Johnson blood is an 'Unlimited Future' wherever you put him! Call Clay Boehs @ 580/554-2759.

۲

Fancy sleek athlete with chrome! Irish Pay on A Streak Of Fling daughters is a favorite proven niche, and no one can deny that Lone Drifter on Sun Frost mares will bring home the money (PC Lonewood Ike \$500k rope earnings). He has a maternal sister that is just starting her career and has already earned a check. Some of the finest barrel racing and rope horse genetics, and he definitly looks the part. He's all pure Speed, Pedigree, and Class. Call Clay Boehs @ 580/554-2759.