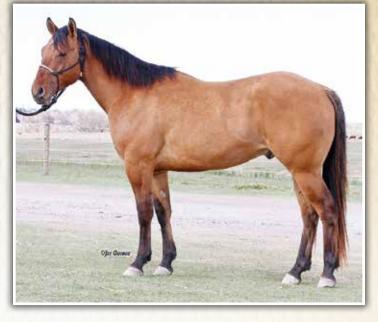

AY | THREE JAY COLONEL                  | COLONEL HOTRODDER<br>CUATRO BLANCO |
| 24-9 DUN          | TR WINNING HANCOCK                 | MR ILLUMINATOR<br>MISS GOLDEN WIN  |

An imposing son of the great PC Frost Em Peppy, JA Colonel Frost Em possesses the stature, foot, bone and level, trainable mind that we are striving to produce. Out of one of our all- time elite broodmares, JA Lady Three Jay who is by World Champion Versatility stallion Three Jay Colonel and out of a daughter of Mr Illuminator. Bringing some of the most potent genetics ever used at the Cowan Brothers T4 program through Sun Frost and Tuff Time Peppy, together with Three Jay Colonel, this is tried and true Jamison Ranch past and future all in one. Under saddle Colonel Frost Em was an easy start and a natural athlete.



|                 | AGE OF THE HEART<br>16 · Buckskin · # 5808168 |                                   |
|-----------------|-----------------------------------------------|-----------------------------------|
|                 | MR JESS PERRY                                 | STREAKIN LA JOLLA<br>Scoopie fein |
| CAPTAIN COURAGE | CORONA CHICK                                  | CHICKS BEDUINO<br>Sizzling Lil    |
| PC WADES WORLD  | DOCS OAKS SUGAR                               | DOCS OAK<br>MISS SUGAR BINGO      |
|                 | COWAN KITTEN                                  | ORPHAN DRIFT<br>Poco cokey        |

Courage Of The Heart uniquely combines two of AQHA's most powerful, successful, speedhorse and ProRodeo performance horse lines. He is the product of a joint breeding ventur