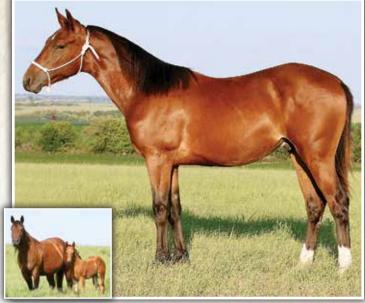

>PC KIMBER DOX          |
|                               | PEPTOS PLAYBOY                     | PEPTOBOONSMAL<br>PC JASMINE OAKS    |
|                               | PC JASMINE OAKS                    | DOCS OAKS SUGAR<br>PC CAJUN LADY    |

Vaquero 302 is a powerful Red Roan...and powerfully bred. His blood stacks the potent influence of Leading NRHA/NCHA Sires Gallo Del Cielo, Peptoboonsmal, Doc's Oak and Freckles Playboy on our Santa Fe cornerstone PC Kim Dox Frost and Jasmine Oaks mare lines. Dam Peptachileta is a franchise producer of exceptional athletes including our '22 JA Sale popular yearling filly Vaquero Peptachileta. Big, strong and rugged and backed by generation of of World Champion Cowhorse ProRodeo blood, this colt is destined to excel as a rancher, roper or cowhorse!



Dam: Driftin Kitter



Dam: Peptachileta

|                     | Fe Silver 304<br>B · Red Roan Stallion |                                     |
|---------------------|----------------------------------------|-------------------------------------|
|                     | PC MARWOOD SUN                         | SUN FROST<br>REWOOD MARI            |
| SILVER SUNFROST     | PC KITTEN OAKS                         | DOCS OAKS SUGAR<br>PC KIM DOX FROST |
| VAQUERO FANCY FROST | GALLO VAQUERO                          | GALLO DEL CIELO<br>PC KIM DOX FROST |
|                     | PC FOXY FANTASIA                       | FOXY FRENCHMAN<br>PC FANTASIA OAKS  |

Silver 304 is a first class "Silver" Red Roan, a standout colt backed by "Next Generation" Santa Fe genetics! Dam Vaquero Fancy Frost is