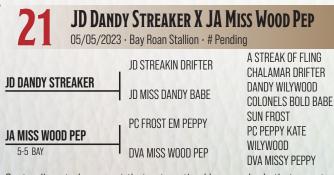

Oustanding stud prospect that gets noticed by everybody that goes to the pasture. Take a look at dam JA Miss Wood Pep and you'll see why she is one of our favorites and is another "can't miss" Frost Em daughter. This stud combines Three Jay Colonel, Sunfrost, Wilywood and Streak of Fling in a unique, powerful genetic foundation that will give him that "extra" in whatever future you choose for him.