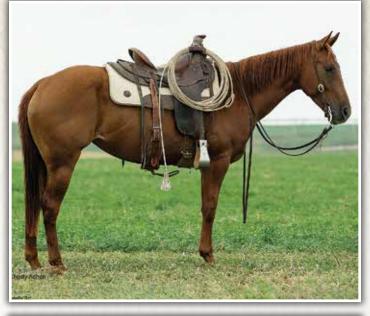

NORITA DRIFTER** 

PRISSY CLINE

#### 3 JA KIMBER CLINE 05/16/2018 · Sorrel Mare · # 5924950 SUN FROST **PC CITISUN CLINE** PC PFPPY KATE **DVA MAXI DRIFTWOOD JA FROSTWOOD DRIFT** PC FROSTWOOD LACE

#### **JA FANCY FROSTYWOOD** 6-7

14.2 Started as a two year old with a solid education and foundation, "Kimber" has good ground manners and stands for the farrier. She is smooth and sensitive enough to be someone's fancy, push button horse. She has been exposed to cattle in a variety of scenarios, including mountain cattle drives, checking pastures, pen work, and sorting. She has been started on the barrels as well. She is ready to be taken to the next level at a performance job - barrels, roping, ranch work, or all of the above. Call Casey or Madison 719-207-6590.

**JA SENORITA STANWOOD** 







#### **104** DASH FOR KAT 03/20/2020 · Bay Mare · # 6040898 PC KATWOOD OAKS **KATWOOD CONCHO REDGOWN CANAL HIGH STREAKER DASH** TARDYS DASH FAME RED DUN FANFRECKINTASIC

DOCS OAKS SUGAR PC KATY ANN **GUATEMALA CANAL** DRY FORK REDGOWN THE FAME GAME DASHING DEBRA TE POKEYS POCO RICK TARDYS DARK SHADOW

#### 14.1

"Honda" is 14.1 hands and green broke, but I've put many miles on her. Swung a rope off of her and tracked the dummy some. She's smaller but she's got plenty of speed. Honda is quiet enough I think she would make a good kids horse as well. Talk to Tanner Yost 620-290-4325.



|                      | • Brown Mare • # 5624509             |                                                                                   |
|----------------------|-------------------------------