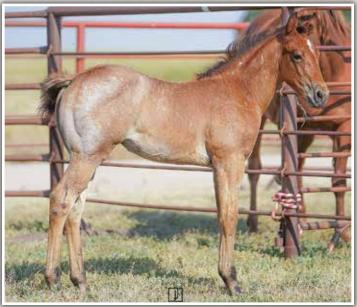

## **ON THE COVER: LOT 27**

2

| •                 | ONEL FROST EM<br>• Dun • # 5983129 |                                    |
|-------------------|------------------------------------|------------------------------------|
|                   | SUN FROST                          | DOCS JACK FROST<br>PRISSY CLINE    |
| PC FROST EM PEPPY | РС РЕРРҮ КАТЕ                      | TUFF TIME PEPPY<br>Cross fire kate |
| JA LADY THREE JAY | THREE JAY COLONEL                  | COLONEL HOTRODDER<br>CUATRO BLANCO |
| 24-9 DUN          | TR WINNING HANCOCK                 | MR ILLUMINATOR<br>MISS GOLDEN WIN  |

An imposing son of the great PC Frost Em Peppy, JA Colonel Frost Em possesses the stature, foot, bone and level, trainable mind that we are striving to produce. Out of one of our all- time elite broodmares, JA Lady Three Jay who is by World Champion Versatility stallion Three Jay Colonel and out of a daughter of Mr Illuminator. Bringing some of the most potent genetics ever used at the Cowan Brothers T4 program through Sun Frost and Tuff Time Peppy, together with Three Jay Colonel, this is tried and true Jamison Ranch past and future all in one. Under saddle Colonel Frost Em was an easy start and a natural athlete.