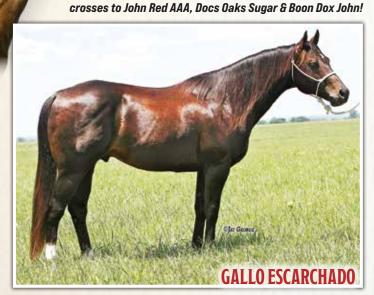

2 IAUTION I |
| earnings \$5.9 million                                    | SUN FROST         |
| PC KIM DOX FROST                                          |                   |
| 1                                                         | PC KIMBER DOX     |

MR SAN PEPPY (Leo San by Leo) SUGAR BADGER (Gray Badger III) DOC BAR (Lightning Bar AAA) TASA TIVIO (Poco Tivio by Poco Bueno) DOC'S JACK FROST (Doc Bar) PRISSY CLINE (Driftwood Ike) BOON DOX JOHN (Boon Bar by Doc Bar) COWAN KITTEN (Orphan Drift)

2009 Brown Stallion ~ 14.3 hh ~ 2014 BHSS Ranch Rodeo Top Horse Runner-Up ~ 2014 MRHA Finals. Now shared...breeding partnership with Vinton Quarter Horses, NE. Fancy, Savvy, Super Cowhorse!



2011 Sorrel Stallion ~ 15.1 hh / 1280 lbs. Powerful, All-Around Stallion...The Cowboys' Choice!



**OUR FOUNDATION IS OUR FUTURE...** 

2x Sun Frost, 2X Orphan Drift, 4x Driftwood Ike, single



2010 Brown Stallion ~ 15.2 hh / 1225 lbs. Superb athlete...1st Class Sire of Standout Performers!

60

# **2022 YEARLINGS...**

Bred to Excel in Ranch, Futurity & Rodeo Competion!

### A STALLION/ARENA PERFORMANCE PROSPECT...

Deep in Proven Stanley Johnston-Cowan T4 Doc's Jack Frost-Driftwood...Backed by A Stallion Producing Mare and the Landmark T4 Cowan Kitten Maternal Line!

# 24 SANTA FE ELDORADO

ALI FROST

PC KITTEN OAKS

ALI JACK MS SAKEM SILKWOOD DOCS OAKS SUGAR PC KIM DOX FROST

"Eldorado" is a stallion caliber performance prospect backed by generations of proven South Dakota bred Stanley Johnston-Cowan T4 blood in his Doc's Jack Frost-Driftwood pedigree. He's impressive...a balance