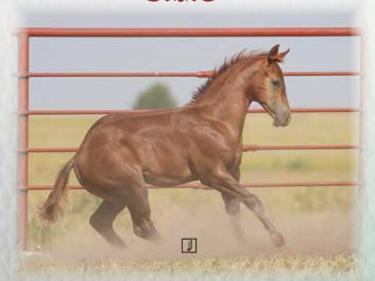

| WILYWOOD<br>MISS TINY LOU              |

Look at the shoulder on this palomino filly and the way she ties together. She will enjoy moving her feet and the extra chrome just adds a bit more flash to the picture. This mare line adds a bit more speed to the equation which makes us think barrel or rope horse prospect!





The Rooster/ Wilywood combination did exactly what we were looking for here. We call him a stud prospect and he carries the muscle and shape to breed sharp profiling quarter horses with athletic ability and a trainable mind. We've ridden multiple geldings out of dam Fancy Frostywood and they have all been exceptional. Add in the cowhorse influence through Gallo Simpatico and you have a ticket into the horse business at a high level.









#

| •                   | MPATICO X JA SUNNY<br>· Palomino Stallion · # Pendin |                                        |
|---------------------|------------------------------------------------------|----------------------------------------|
|                     | GALLO DEL CIELO                                      | PEPPY SAN BADGER<br>DOC'S STARLIGHT    |
| GALLO SIMPATICO     | MISCHIEF MAKING                                      | SR MAKING MY MOVE<br>SR MISCHIEF MAKER |
| JA SUNNY GINGERWOOD | PC CITISUN CLINE                                     | SUN FROST<br>PC PEPPY KATE             |
| 1-0 BUCKSKIN        | WILY GINGERWOOD                                      | WILYWOOD<br>GINGER SNIP DRIFT          |

He carries a strip on his face right like mama and one thing we can gu