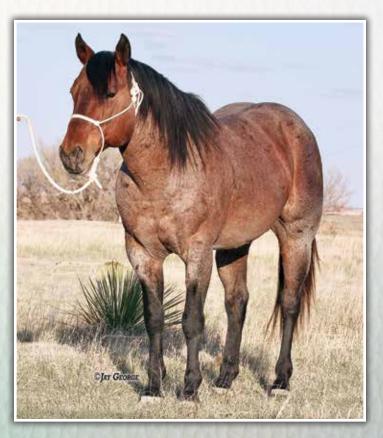

MISS DANDY J CHARGE |

COLONELS BOLD BABE

Dandy Streaker is a "ranch and rodeo built" stallion backed by a potent rodeo-proven pedigree. Strong, sound and shapey, he's a versatile performance-bred horse with a powerful speedhorse cross on a Driftwood foundation. Fulton Ranch stallion A Streak Of Fling is one of the performance horse industry's leading sires with over \$4.6 million progeny earnings including four NFR competitors. Sire JD Streakin Drifter is an AQHA Superior and Performance ROM roper and three event World Show Qualifier. Stallions Dandy Wilywood, Wilywood and Colonel Charge anchor this pedigree with five crosses to the Hall of Fame rodeo, cowhorse and matched race stallion Driftwood who is an important anchor to the JA program.

**COLONEL CHARGE** 

**ITSO BOLD VENTURE** 



Т

| •                  | • Blue Roan • # 5856025 |                                      |
|--------------------|-------------------------|--------------------------------------|
|                    | WILY ROX                | WILYWOOD<br>BAY LADY ROX             |
| TR SPECIAL DRIFT   | ROANY WOOD              | WILYWOOD<br>ROYAL ROAN NOTE          |
| BLUE TRY VALENTINE | ROAN BAR VALENTINE      | LEO HANCOCK HAYES<br>Fancys Bar Maid |
| BLUE ROAN          | SPOTTED TAILS GIRL      | DEER LIGHT DOC<br>Gayla Varden       |

Spottedtails Drift is an impressive, young Blue Roan stallion whose bloodlines are anchored back to our Driftwood x Hancock foundation. His 5x Driftwood, 2x Joe Hancock pedigree headlines our stallion TR Special Drift, a double grandson of great rope horse sire Wily