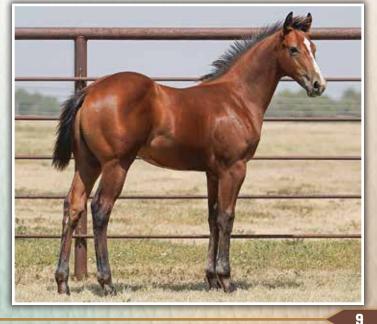

#### **GALLO SIMPATICO X JA LADY THREE JAY** 2 05/04/2023 · Bay Stallion · # Pending

#### **GALLO SIMPATICO**

**MISCHIEF MAKING** THREE JAY COLONEL

## JA LADY THREE JAY

24-9 DUN

#### **GALLO DEL CIELO** DOC'S STARLIGHT SR MAKING MY MOVE SR MISCHIEF MAKER **COLONEL HOTRODDER** CUATRO BLANCO **MR ILLUMINATOR** TR WINNING HANCOCK MISS GOLDEN WIN

Take a long look at this colt and you think about going down the fence with a salty cow! Anchored by a unique pedigree combination of Gallo Del Cielo, Colonel Freckles and Mr Illuminator, plus the Hancock influence, this colt will be a joy to ride and should look at a cow like a Border Collie. His maternal brother JA Colonel Frost Em is one of our junior herd sires. This tells you what we think of the family. We rate him right up at the top!





Elegant, classy and with picture perfect conformation, this bay filly is the type of which foundation broodmares are made. We really like what Gallo Simpatico has done and Rosedrift Frost is a super consistent producer, making the results here speak for themselves. She will be a joy to ride and will sure watch a cow!



| •                   | ALLO SIMPATICO X JA ELEGANT WILYWOOD |                                          |  |
|---------------------|--------------------------------------|------------------------------------------|--|
|                     | GALLO DEL CIELO                      | PEPPY SAN BADGER<br>DOC'S STARLIGHT      |  |
| GALLO SIMPATICO     | MISCHIEF MAKING                      | SR MAKING MY MOVE<br>Sr Mischief Maker   |  |
| JA ELEGANT WILYWOOD | WILYWOOD