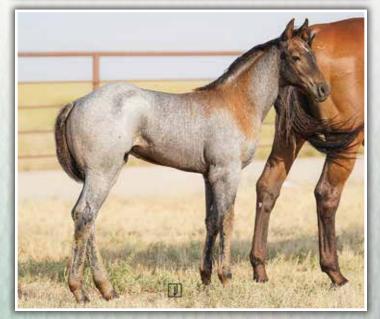

The biggest hip and hind leg in the sale and he will only keep getting better. Baretta Frost really clicked with Dandy Streaker on this one and he will sure have the stature and "get around" to excel in the arena down the road. If you want to be noticed in the roping pen or at the branding, this colt will always have "the look".