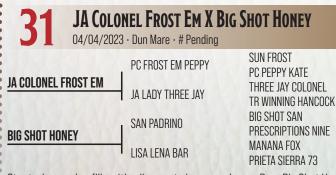

Stout, shapey dun filly with a license to be a rope horse. Dam Big Shot Honey also granddam Lisa Lena Bar wrote the book for rope horses in the Aden Glaze family and were winners in the arena on both sides of the roping box. Add in Colonel Frost Em and you have the icing on the cake. No guesswork here, this is a good one!