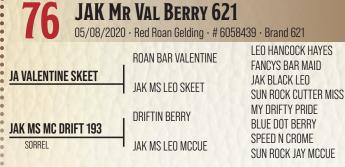

You might search the country and not come across another filly with this pedigree combination in a super-prospect filly. Not many own daughters of Wilywood left in the country and crossed on Gallo Simpatico, we're seeing a cowhorse here. She'll be solid and she'll be the using kind and won't let you down in the broodmare pasture.