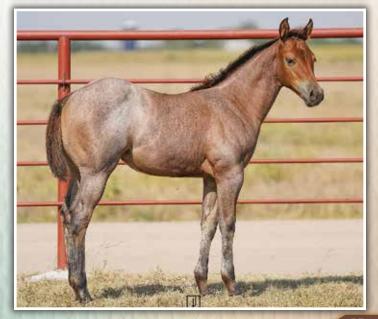

|                                                                        | TAILS DRIFT X JA MA           • Bay Roan Stallion • # Pendir |                                          |
|------------------------------------------------------------------------|--------------------------------------------------------------|------------------------------------------|
|                                                                        | TR SPECIAL DRIFT                                             | WILY ROX<br>ROANY WOOD                   |
| SPOTTEDTAILS DRIFT                                                     | BLUE TRY VALENTINE                                           | ROAN BAR VALENTINE<br>Spotted Tails Girl |
| JA MATTY WOOD FROST                                                    | PC FROST EM PEPPY                                            | SUN FROST<br>PC PEPPY KATE               |
|                                                                        | MATTY WOOD                                                   | WILYWOOD<br>Adams Molly Bars             |
| SpottadTaila Drift always adda some abana and Matty Wood Front did har |                                                              |                                          |

SpottedTails Drift always adds some shape and Matty Wood Frost did her part with this bay roan stud. Grandam Matty Wood was a key player on the ranch and proved her worth under saddle here at the ranch. Solid genetics ready to go to work in the ranch/arena realm!