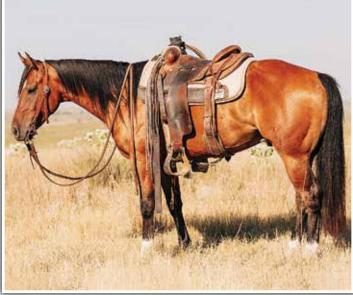

**COLONEL CHARGE** 

**ITSO BOLD VENTURE** 

Т

| •                  | • Blue Roan • # 5856025 |                                      |
|--------------------|-------------------------|--------------------------------------|
|                    | WILY ROX                | WILYWOOD<br>BAY LADY ROX             |
| TR SPECIAL DRIFT   | ROANY WOOD              | WILYWOOD<br>ROYAL ROAN NOTE          |
| BLUE TRY VALENTINE | ROAN BAR VALENTINE      | LEO HANCOCK HAYES<br>Fancys Bar Maid |
| BLUE ROAN          | SPOTTED TAILS GIRL      | DEER LIGHT DOC<br>Gayla Varden       |

Spottedtails Drift is an impressive, young Blue Roan stallion whose bloodlines are anchored back to our Driftwood x Hancock foundation. His 5x Driftwood, 2x Joe Hancock pedigree headlines our stallion TR Special Drift, a double grandson of great rope horse sire Wilywood. Maternal sire Roan Bar Valentine was our Blue Valentine grandson out of a superb Roan Bar dam. The maternal pedigree line is founded on multiple crosses to original Quarter Horse legends Silver King, Leo and Lightning Bar. Spottedtails Drift is a handsome, strong, sound structured, well balanced horse with shape and bone. His first foals are quality prospects with the movement, structure and minds to make top using horses that will represent our program well!