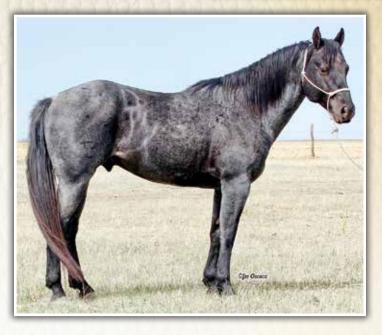

TTED TAILS GIRL      | DEER LIGHT DOC<br>Gayla Varden       |

Spottedtails Drift is an impressive, young Blue Roan stallion whose bloodlines are anchored back to our Driftwood x Hancock foundation. His 5x Driftwood, 2x Joe Hancock pedigree headlines our stallion TR Special Drift, a double grandson of great rope horse sire Wilywood. Maternal sire Roan Bar Valentine was our Blue Valentine grandson out of a superb Roan Bar dam. The maternal pedigree line is founded on multiple crosses to original Quarter Horse legends Silver King, Leo and Lightning Bar. Spottedtails Drift is a handsome, strong, sound structured, well balanced horse with shape and bone. His first foals are quality prospects with the movement, structure and minds to make top using horses that will represent our program well!



| •                 | <b>TUMUP WILEY</b><br>3 · Bay · # 5147657 |                                                          |
|-------------------|-------------------------------------------|----------------------------------------------------------|
| SETUMUP SPEEDY    | SPEEDY MAN<br>Setumup Miss                | SPEEDYWOOD<br>MAY BELLINE<br>EASY KEEPER<br>ROAN CHICK   |
| DVA MISS WOOD PEP | WILYWOOD<br>DVA MISSY PEPPY               | ORPHAN DRIFT<br>OUI OUI<br>TUFF TIME PEPPY<br>CHILLIWOOD |



#### 14.3

Setumup Wiley is an outstanding foundation Driftwood stallion with quality, shape and balance. Linebred 7x Driftwood with crosses to Joe Hancock, his pedigree combines generations of great ranch and rodeo horses. His dam is a standout Wilywood mare deep in South Dakota AQHA Hall of B