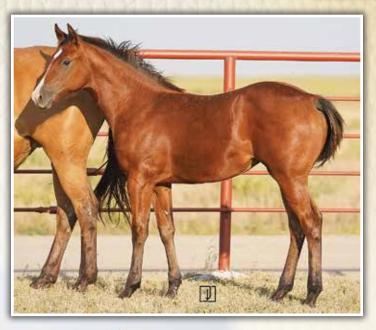

PC DOCS OAKWOOD SUN FROST PC PEPPY KATE PC LAUGHING SUNDUST PC OAKA DELLA

PC CAJUNISTIC X JA FROSTY ROSEDRIFT 04/24/2023 · Bay Stallion · # Pending **BOON DOX JOHN** PC DOX CAJUN PC CAJUN LADY **PC CAJUNISTIC** SUN FROST PC CONTESSA FROST PC DOCS OAKWOOD SUN FROST PC FROST EM PEPPY PC PEPPY KATE **JA FROSTY ROSEDRIFT BLUES ORPHAN DRIFT** 32-0 BAY **JA ROSEDRIFT** 

From the Rosedrift mare line and out of Cajunistic, we expect exciting things here! This colt will have some size and will sure be able to do all the chores on the ranch, but the icing on the cake will be his disposition. Clean fronted with a nice even stride, he is built to wear a saddle!