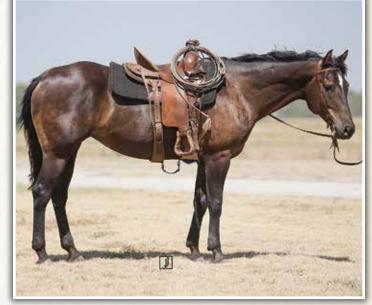

<br>GO BARMAID GO                    |
| SPOTTEDTAILS BLUEDUE | BONNY BLUES<br>Roany due claw        | BO BARMAID BO<br>ROAN AMBROSE<br>BONNIE O BLUE<br>POCO DANDY MIST<br>GAYLA VARDEN |
| 15.2                 |                                      | C. L. C. HIBEIT                                                                   |

#### 10.4

If gentle and easygoing are first on your list, take a look at this big, stout mare. She has been used to drag some calves and ride through cattle, but her favorite role is being that solid, sane pleasure or trail riding mare that so many people are looking for. Double bred Blue Valentine and built like she is, the possibilities are endless for her as a producer of horses with size, foot and bone. More information call Dustin Gross @ 785/798-5000.



| <b>106</b> NITA FOOLISH ASSET<br>05/24/2002 · Bay Mare · # 4898801 |                |                                 |  |
|--------------------------------------------------------------------|----------------|---------------------------------|--|
|                                                                    | PEPONITA       | PEPPY SAN<br>Bonita Tivio       |  |
| POCOANITA CHAMP                                                    | POCO OCHATA    | POCO LAD<br>MISS OCHATA         |  |
| MIZ FOOLISH FRECKLES                                               | FRECKLES ASSET | JEWELS LEO BARS<br>CHICK O LENA |  |
|                                                                    | MISTY FRECKLES | COLONEL FRECKLES<br>MISTY WISE  |  |
| 14.3