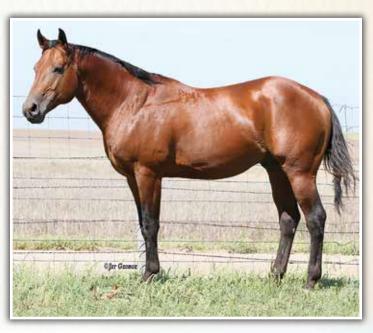

rter Horse legends Silver King, Leo and Lightning Bar. Spottedtails Drift is a handsome, strong, sound structured, well balanced horse with shape and bone. His first foals are quality prospects with the movement, structure and minds to make top using horses that will represent our program well!



| •                 | <b>TUMUP WILEY</b><br>3 · Bay · # 5147657 |                                                          |
|-------------------|-------------------------------------------|----------------------------------------------------------|
| SETUMUP SPEEDY    | SPEEDY MAN<br>Setumup Miss                | SPEEDYWOOD<br>MAY BELLINE<br>EASY KEEPER<br>ROAN CHICK   |
| DVA MISS WOOD PEP | WILYWOOD<br>DVA MISSY PEPPY               | ORPHAN DRIFT<br>OUI OUI<br>TUFF TIME PEPPY<br>CHILLIWOOD |



#### 14.3

Setumup Wiley is an outstanding foundation Driftwood stallion with quality, shape and balance. Linebred 7x Driftwood with crosses to Joe Hancock, his pedigree combines generations of great ranch and rodeo horses. His dam is a standout Wilywood mare deep in South Dakota AQHA Hall of Breeder Stanley Johnston's blood. Wiley is a consistent sire of athletic, trainable performance geldings and quality replacement fillies.



| •                    | <b>RIFTIN GOLD</b><br>• Palomino • # 4687724                  |                                                                                 |
|----------------------|---------------------------------------------------------------|---------------------------------------------------------------------------------|
| HIGH DRIFTIN HANCOC