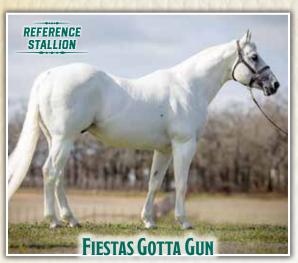

Incentives: Pink Buckle, Ruby Buckle, Riata Buckle, Future Fortunes, 5-State Breeders Futurity, Royal Crown, Cowboy State Stallion Incentive, Valley Girls, Gridiron Futurity and Colorado Classic.

| 51 IRISH PAY X MISS SUNNY WOOD<br>05/20/2023 · Palomino Stallion · # Pending |      |                                       |                                                                     |
|------------------------------------------------------------------------------|------|---------------------------------------|---------------------------------------------------------------------|
| <u>IRISH PAY</u>                                                             |      | PADDYS IRISH WHISKEY<br>Raise the Pay | PEPPY SAN BADGER<br>DOCS STARLIGHT<br>PREFERRED PAY<br>DOCS MONKEY  |
| MISS SUNNY                                                                   | WOOD | PC STAN WOOD<br>Ja sunny chiliwood    | SUN FROST<br>COWAN KITTEN<br>DVA MAXI DRIFTWOOD<br>BUCKS KING FILLY |

An outstanding stud prospect to build a program with! Squared up and sharp with bone and style. Sired by the 'Ultimate Versatility Sire" Irish Pay with the extremely successful Sun Frost / Orphan Drift cross anchoring his maternal side 2x's. DVA Maxi Driftwood with 50k in calf roping earnings only adds more warranty to his potent pedigree. He is a definite upperclassman. You will love his easy attitude and disposition. We have all the confidence in the world in this striking palomino stud colt's potential! Call Clay Boehs @ 580/554-2759.