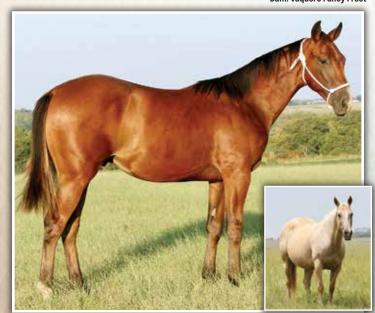

ing progreny include PRCA/WSTR header "Rooster 408" (Gamblin, WY) plus JA '21 and '22 performance mare highlights Vaquero Sheyenne and Frosted Sheyenne. There is a difference...this colt packs the credentials to be a Pro-caliber star!



2006 Bay Mare ~ A Santa Fe franchise broodmare from T4's Cowan Kitten maternal line ~ Maternal sister to stallions Gallo Escarchado, Rooster Dox Frost, Gallo Vaquero ~ Produced stallions Santa Fe Silverado (Thomasson, ND), Silver SunFrost & Redwood Jacksun (Santa Fe)

2000 Bay Gelding

PC Kitten Oaks!

Dox John

**DOCS FROSTED GAMBLER** 

Docs Oaks Sugar x Sun Frost, Boon

USTRC/WSTR team roper ~ Duncan

Roper...2018 NHSFR 9th, 2019 CNFR

Qual. ~ Three-quarter brother to

~ Mackenzie Ranch (OR) PRCA/

Mackenzie OHSRA/NIRA Calf







Dam: Ali Chileta







Dam: Docs Fancy Lightning

|                   | <b>FE GALLO 203</b><br>2 · Bay Gelding |                                     |
|-------------------|----------------------------------------|-------------------------------------|
|                   | GALLO DEL CIELO                        | PEPPY SAN BADGER<br>DOC'S STARLIGHT |
| GALLO ESCARCHADO  | PC KIM DOX FROST                       | SUN FROST<br>PC KIMBER DOX          |
| <u>ALI KITTEN</u> | ALI FROST                              | ALI JACK<br>MS SAKEM SILKWOOD       |
|                   | PC KITTEN OAKS                         | DOCS OAKS SUGAR<br>PC KIM DOX FROST |

Gallo 203 is a classy, fancy performance prospect backed by a loaded Cowhorse/ProRodeo pedigree and a super young mare. A medium-sized, shapey, smart, ultra-athlete