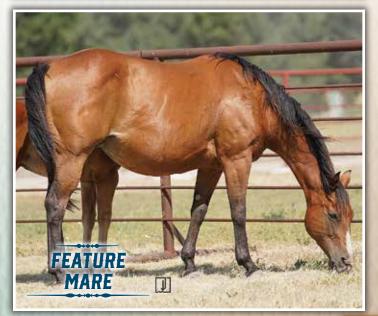

DRIFT                               | LEO HANCOCK HAYES<br>MISS SUSITA HANCOCK |  |
| 3-5 BAY                                                                 | WILY SENORITA                                    | WILYWOOD<br>MISS SENORITA CHICK          |  |
| This mare has been a solid dependable producer and rarely misses. The P |                                                  |                                          |  |

This mare has been a solid, dependable producer and rarely misses. The PC Stan Wood line has produced many high end geldings over the years and the daughters have been outstanding. Tying back to the Wily Senorita mare line on the maternal side is another added feature. Look at her fancy bay roan 2023 filly and dream about the future. Sells exposed to PC Cajunistic.



#### BROODMARES

.

| 114 DVA SI 05/06/2009 | <b>MAX</b><br>9 • Bay Mare • # 5264711 • Bra | nd 7-5                        |
|-----------------------|----------------------------------------------|-------------------------------|
|                       | WILYWOOD                                     | ORPHAN DRIFT<br>OUI OUI       |
| DVA MAXI DRIFTWOOD    | DVA MISSY PEPPY                              | TUFF TIME PEPPY<br>CHILLIWOOD |
| DVA PEPPY SI WOOD     | DVA SIGNAL PEP                               | TUFF TIME PEPPY<br>PEACE SIGN |
|                       | DRIFTYS LIGHTNING                            | ORPHAN DRIFT<br>Speedy Judy   |

Not many own daughters of DVA Maxi Driftwood for sale anywhere, take a look at this mare and you see the stout, sturdy conformation that made the D