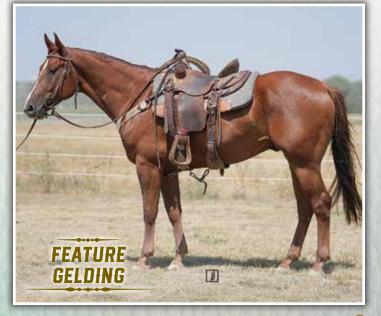

o Barmaid Go    |
| JA DELUXE CLINE    | PC CITISUN CLINE                            | SUN FROST<br>PC PEPPY KATE           |
| 9-1                | PC LAUGHING DELLUXE                         | PC LAUGHING SUNDUST<br>PC OAKA DELLA |

#### 15.1

"Flame" has been a favorite over the past year, whether it's riding for pleasure or rolling up on a cow in the roping pen. One of the youngest sons of Roan Bar Valentine that you'll find and out of a really solid Citisun daughter, we really like this pedigree mix. He's big and stout and will likely grow a bit more before he finishes out and will sure have the tools for a ranch or performance career. He's easy going and friendly and a pleasure to be around and will sure make a lifetime partner if you're fortunate enough to get him on your trailer!





#### 14.3

Really talented and cowy, "Cocoa" is another son of Special Drift that has all the grit and try that you need for those long days on the ranch. Not a real big horse, but sure has some athletic talent and will try hard with whatever you ask him to do. He's been in the mountains, throught the creeks and he's also seen the rope and will track a cow and set up a good shot. Too much horse for the inexperienced, but just what the doctor ordered for a man with a job to do. This horse sells with out papers.

| 68           | <b>JA Sug</b><br>01/01/2019 | AR TEE<br>• Bay Gelding • # Unregistered | d • Brand 7-9                                                        |
|--------------|-----------------------------|------------------------------------------|-----------------------------