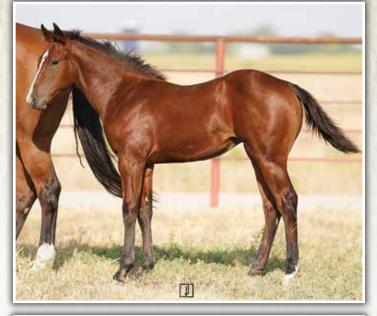

PC DOCS OAKWOOD SUN FROST PC PEPPY KATE PC LAUGHING SUNDUST PC OAKA DELLA

PC CAJUNISTIC X JA FROSTY ROSEDRIFT 04/24/2023 · Bay Stallion · # Pending **BOON DOX JOHN** PC DOX CAJUN PC CAJUN LADY **PC CAJUNISTIC** SUN FROST PC CONTESSA FROST PC DOCS OAKWOOD SUN FROST PC FROST EM PEPPY PC PEPPY KATE **JA FROSTY ROSEDRIFT BLUES ORPHAN DRIFT** 32-0 BAY **JA ROSEDRIFT** 

From the Rosedrift mare line and out of Cajunistic, we expect exciting things here! This colt will have some size and will sure be able to do all the chores on the ranch, but the icing on the cake will be his disposition. Clean fronted with a nice even stride, he is built to wear a saddle!