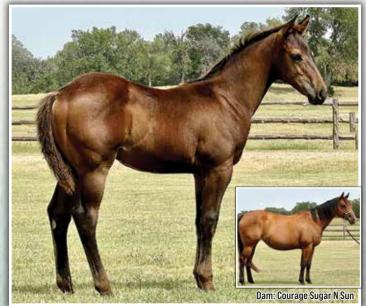

An elite breeder and performance prospect with an exceptional pedigree. His dam - Courage Sugar N Sun - is a more than 3/4 sister in blood to JA program stallion Courage Of The Heart [ also bred and raised here at Hanging b QH]. His very correct balance and confirmation impressed us from the moment he first stood up. Dam and Granddam are standout matron producers with wonderful dispositions. Irish Pay on \$6 million plus sire Captain Courage with tried and true Cowan / Stanley Johnson blood is an 'Unlimited Future' wherever you put him! Call Clay Boehs @ 580/554-2759.