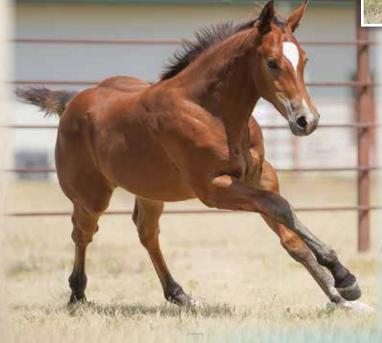

# JAMISON 2023 FOALS Breeder & Performance Prospects

The Next Generation Lots 1-54

**LOT 1** Gallo Simpatico x JA Sunfrost Kate

| •                | IMPATICO X JA SUNFR<br>• Bay Mare • # Pending | OST KATE                               |
|------------------|-----------------------------------------------|----------------------------------------|
|                  | GALLO DEL CIELO                               | PEPPY SAN BADGER<br>Doc's starlight    |
| GALLO SIMPATICO  | MISCHIEF MAKING                               | SR MAKING MY MOVE<br>SR MISCHIEF MAKER |
| JA SUNFROST KATE | PC CITISUN CLINE                              | SUN FROST<br>PC PEPPY KATE             |
|                  | WILY FROSTY LADY                              | WILY FROSTY WOOD<br>BAY LADY ROX       |

If you walk the mare band you cannot miss this filly. Bay and beautiful and with attractive conformation, she puts all the pieces together. None of this comes by accident, Gallo Simpatico earned an ROM in the show pen and dam Sunfrost Kate is a full sister to our Wily Sun Frost stud. If you like cowhorse genetics with a Driftwood foundation, look no further!