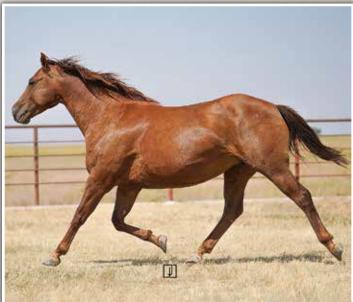

| DOCS JACK FROST<br>PRISSY CLINE    |
| PC CITISUN CLINE       | PC PEPPY KATE                               | TUFF TIME PEPPY<br>CROSS FIRE KATE |
| TUCKER WOOD DRIFT      | DOUBLE DRIFTWOOD                            | WILYWOOD<br>WIMPA STAR BAR         |
|                        | TUCKERS MOSS ROSE                           | STEVE TUCKER<br>Abbie Moss         |
| A Citisun daughter out | of the solid old Tucker W                   | ood mare herself this is :         |

A Citisun daughter out of the solid old Tucker Wood mare herself, this is a mare right in the prime of her life. She displays impeccable conformation and stature and if you want to build a program on horses with a bit more bone, she will move you in that direction. Sells exposed to PC Cajunistic.



| <b>113</b> JA Susi 04/14/2011                                           | I <b>TA WOOD</b><br>• Bay Mare • # 5444589 • Bra | nd 5-1                                   |  |
|-------------------------------------------------------------------------|--------------------------------------------------|------------------------------------------|--|
|                                                                         | SUN FROST                                        | DOCS JACK FROST<br>PRISSY CLINE          |  |
| PC STAN WOOD                                                            | COWAN KITTEN                                     | ORPHAN DRIFT<br>Poco cokey               |  |
| JA SENORITA SUSITA                                                      | BLUES ORPHAN DRIFT