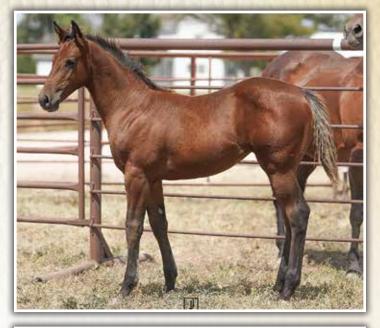

PC CAJUNISTIC X JA KITTY DRIFTWOOD 8 04/21/2023 · Dun Stallion · # Pending **BOON DOX JOHN** PC DOX CAJUN PC CAJUN LADY PC CAJUNISTIC SUN FROST PC CONTESSA FROST PC DOCS OAKWOOD WILYWOOD **DVA MAXI DRIFTWOOD DVA MISSY PEPPY JA KITTY DRIFTWOOD** DOCS OAKS SUGAR 33-9 PC MISS KITTY OAKS PC SUN KITTEN

We have looked at this colt from every angle and have not found anything to weaken our enthusiasm! We call him a stallion prospect through and through. Dam Kitty Driftwood has always produced in the upper end and always adds some extra performance edge. Anchored with a Driftwood foundation with crosses to Docs Oaks Sugar and Wilywood, this pedigree is a can't miss for a serious ranch/rope horse breeder.