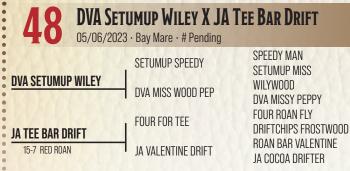

## *Bid online!* www.dvauction.com

For more information and bidder registration, call Tami McIntosh at 308/870-3661, DVAuction office at 402/316-5460.

Lots of Driftwood here and mama is a daughter of Four For Tee, which adds some length of hip. She should be able to move around and look good doing it.