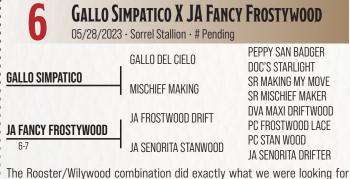

The Rooster/ Wilywood combination did exactly what we were looking for here. We call him a stud prospect and he carries the muscle and shape to breed sharp profiling quarter horses with athletic ability and a trainable mind. We've ridden multiple geldings out of dam Fancy Frostywood and they have all been exceptional. Add in the cowhorse influence through Gallo Simpatico and you have a ticket into the horse business at a high level.