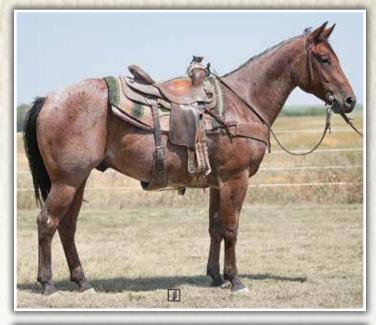

| RIPS SPORT MODEL<br>Bet yer boons    |
| GAMBLIN LETTERS          | EIGHTEEN AGAIN                          | CAPITOL LETTERS<br>SISSY O LENA      |
| MS DRIFT CHIP DUNNIT     | TEQUES COWBOY UP                        | DUNNIT KYLE STYLE<br>TEQITA CONCHITA |
|                          | HANCOCK BAR 059                         | TIO LARY HANCOCK<br>Hancock Bar 035  |

#### 15.0

Well built gelding that has been used on the ranch all summer and sure has the heart and try for everything we've thrown at him and stays pretty level headed doing it. His Sport N Bet/Capitol Letters sire and Teqesquite Ranch dam give him the license to do just what he does on the ranch or in the arena. Has a nice handle and has the speed to roll up on a cow if you need to. Talk to Aden about this horse.



|                     | BARTENDER JW<br>9 · Bay Roan Gelding · # 59576 | 645                                          |
|---------------------|------------------------------------------------|----------------------------------------------|
|                     | BARTENDERS MEMORY                              | TWO ID BARTENDER<br>Genuine Memory Lane      |
| JACKS OUR BARTENDER | WATCH MISS JO JACKIE                           | WATCH MOORE JACK<br>MISSY JOETTA JO          |
| WHISKEY UP ROAN JW  | WHOOP UP WHISKEY                               | PADDYS IRISH WHISKEY<br>My Little Sugar Babe |
| 14.0                | FANCY ROAN BELLE                               | ROAN BAR DANDY<br>Cake and cream             |

#### 14.3

Khan Bartender JW has been my go to horse when I think things migh