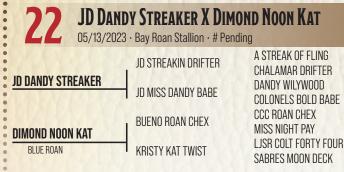

#### 23 05/14/2023 · Grullo Roan Stallion · # Pending A STREAK OF FLING JD STREAKIN DRIFTER CHALAMAR DRIFTER

| JD DANDY STREAKER |                     | DANDY WILYWOOD         |
|-------------------|---------------------|------------------------|
|                   | JD MISS DANDY BABE  | COLONELS BOLD BAB      |
| JA DANDY LASSWOOD | TR SPECIAL DRIFT    | WILY ROX<br>ROANY WOOD |
| 11-7              | SMART AND DANDY TOO | GOTTAHAVEAPEPPY I      |

We may not be able to decide what color he is, but one thing we know, he will be good. He meets you at the pickup door in the pasture and is as friendly as a colt can be. Lots of Wilywood in the pedigree, this always adds predictability to the picture. Look for him in the roping pen a few years down the road!