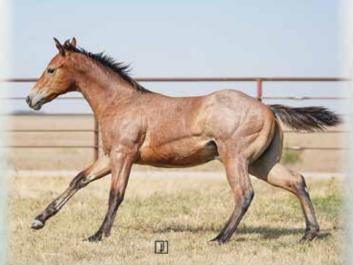

| PC FROST EM PEPPY                                            | SUN FROST<br>PC PEPPY KATE               |
|                                                                        | MATTY WOOD                                                   | WILYWOOD<br>Adams Molly Bars             |
| SpottadTaila Drift always adda some abana and Matty Wood Front did har |                                                              |                                          |

SpottedTails Drift always adds some shape and Matty Wood Frost did her part with this bay roan stud. Grandam Matty Wood was a key player on the ranch and proved her worth under saddle here at the ranch. Solid genetics ready to go to work in the ranch/arena realm!

# **FEATURE FOAL**







| 34                 |                    | TAILS DRIFT X JA La           • Bay Roan Stallion • # Pendin |                                   |
|--------------------|--------------------|--------------------------------------------------------------|-----------------------------------|
|                    | DDIFT              | TR SPECIAL DRIFT                                             | WILY ROX<br>ROANY WOOD            |
| SPOTTEDTAILS DRIFT | BLUE TRY VALENTINE | ROAN BAR VALENTINE<br>Spotted Tails Girl                     |                                   |
| JA LADYCAP DI      | RYWOOD             | DOCS CAPITAN                                                 | CAPITOL LETTERS<br>DOCS CUCHARA   |
| 2-5 BAY            | 1995               | JA DASHING DRYWOOD