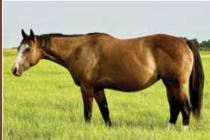

tremendous bone and build. 1D and Pro Rodeo sire Fiestas Gotta Gun has sired close to 400k in earners with limited crops. He's the product of breeding the legendary \$9.4 million sire Playgun to the blue hen mare Firewater Fiesta - LTE 800k and \$650k producer. NFR sire Sun Frost on Docs Oaks Sugar daughters is 'Golden". With numerous daughters here, we love what PC Katwood Oaks has contributed to our program. Silverwood Kate brings a lot of strength and substance but still keeps it feminine. Shape her into a franchise mare, she has all of the requirements! Call Clay Boehs @ 580/554-2759.



FNA





2019 Bay Roan Mare – Flinging Starlight (A Dash Ta Streak x Miss Cielo Wood by Gallo Del Cielo)



2019 Buckskin Roan Mare – Miss Flingin Oaks (Flingin Wood x Lonitawood by PC Katwood Oaks)



A NEW GENERATION OF EXCITING GENETICS!

2018 Bay Mare — Miss Driftin Judge (Judge Cash x PC Wades World by Docs Oaks Sugar)



2018 Palomino Mare — Miss Caliente Frost (Corona Caliente x PC Lacewood by Lone Drifter)

# JAMISON RANCH GELDINGS

Lots 55-91



#### RANCH GELDINGS

| •               | <b>JA COLONEL SHORTY</b><br>15/16/2021 · Bay Gelding · # 6104110 |                                      |
|-----------------|------------------------------------------------------------------|--------------------------------------|
|                 | GALLO DEL CIELO                                                  | PEPPY SAN BADGER<br>DOC'S STARLIGHT  |
| ROOSTERS SHORTY | SHORTY LENA SIX                                                  | SHORTY LENA<br>MISS QUIXOTE SIX      |
| JA COLONEL AUD