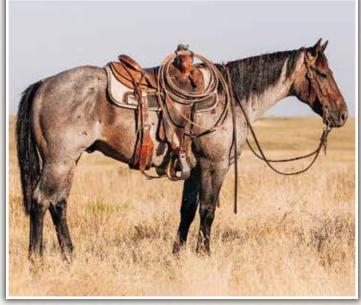

| PEPPY SAN BADGER<br>Docs starlight  |
| WR GINNIN PADDY  |                          | CEE GIN LADY                        | TANQUERY GIN<br>CEE YELLOW          |
| KATHYS CLOWNETTE |                          | CINCOS FIERO                        | HAPPY GO LENA<br>Cocos cutie        |
|                  |                          | MISS DUSTY KLEBERG                  | TALUFA KLEBERG<br>CK HANKIE HANCOCK |

#### 15.2

Good looking gelding who was the Grand Champion Halter and All Around gelding at the County Fair ridden by my 12 year old son Mack. We have doctored lots of cattle outside with him and you can rope both ends in the arena. We've used him to gather mares and he stays quiet. A true ranch partner, he's a nice horse to be around. Call Aden Glaze 785-475-4125.







۲

| • ^^ -            | OODS WONDER<br>• Buckskin Gelding • # 56651 | 75                                |
|-------------------|---------------------------------------------|-----------------------------------|
|                   | ALI JACK                                    | DOCS JACK FROST<br>AMBER DRIFT    |
| WC DRIFTWOOD BUCK | MISS GOODING                                | DUSTERS REVENUE<br>MISS SAND GIRL |
| WONDERS TREASURE  | FIXERS CRYSTAL BRICK                        | THE BIG FIX<br>Lil Crystal Rose   |
| SORREL            | FROSTY OKIE TOES                            | DROP OF FROST<br>Wonders Florida  |

#### 15.2

A beautiful buckskin who rides to match his looks. Everyone rides him from the kids to the grandpas and he is always the same. He rings all the bells. Notice