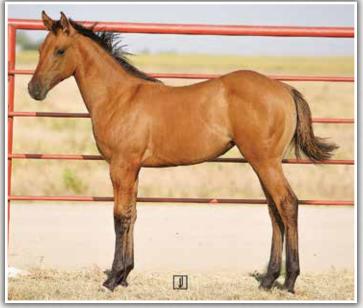

| •                    | <b>RIFTIN GOLD</b><br>• Palomino • # 4687724                  |                                                                                 |
|----------------------|---------------------------------------------------------------|---------------------------------------------------------------------------------|
| HIGH DRIFTIN HANCOCK | FROSTYS WAR CHIEF<br>HIGH ROLLING TWISTER<br>Lonsum Drift 045 | WAR CONCHO<br>FROSTENA<br>HIGH ROLLING ROANY<br>CHICKS BABY BLUE<br>DRIFTS CHIP |
| LONSUM BLUE DRIFT    | ROLLING JET CAT                                               | LONSUM BADGER 045<br>High Rolling Roany<br>Devil jet Bar                        |

#### 15.1

High Driftin Gold is an impressive Palomino stallion backed by a deep AQHA Driftwood x Joe Hancock ranch/performance horse pedigree foundation. High Rolling Roany, War Concho and Drifts Chip warrant the potency of his blood. A standup, balanced, powerful horse, he's got structure, good withers, bone, a deep cinch and a big, deep hip. His foals are powerfully made, and very trainable prospects.