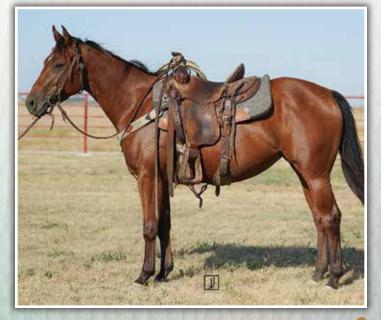

ES WORLD                              | DOCS OAKS SUGAR<br>Cowan Kitten   |
| LETTER ACEY DUCEY    | SPORT N BET                                 | RIPS SPORT MODEL<br>BET YER BOONS |
| BAY                  | ROOSTERS RACY LACY                          | ROOSTERS SHORTY<br>LACY LETTERS   |
| 14.0                 | EXD/4-ALLO                                  |                                   |

A rare combination of athleticism paired with a gentle demeanor, "Lacey" is truly a special filly. Courage produces the responsiveness and Letter Acey Ducey adds the cow smarts and this filly will sure live up to her ancestors. Gentle to be around and easy to ride, but very quick and light on her feet, she makes the moves look easy. If you are looking for a youth barrel prospect, check out "Lacey"



۲

### 98 JA LADY SUNFROST 05/13/2020 · Bay Mare · # 6069264 PC CITISUN CLINE

|                   |                      | PC PEPPY KATE                     |
|-------------------|----------------------|-----------------------------------|
| JA WILY SUN FROST | WILY FROSTY LADY     | WILY FROSTY WOOD<br>BAY LADY ROX  |
| JA WINNWOOD LADY  | WILY FROSTY WOOD     | WILYWOOD<br>PC KIMBER FROST       |
|                   | H TR WINNING HANCOCK | MR ILLUMINATOR<br>MISS GOLDEN WIN |

#### 15.0

An own daughter of JA Wily Sun Frost and out of a powerful Wily Frosty Wood matron, here's a three year old mare that would be an excellent choice for breeding or performance. She has had extensive groundwork and around 100 rides. Flint is one of those rare horses that is sensitive but never loses her