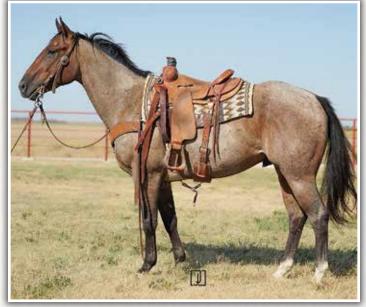

r>MISSY JOETTA JO          |
| WHISKEY UP ROAN JW  | WHOOP UP WHISKEY                               | PADDYS IRISH WHISKEY<br>My Little Sugar Babe |
| 14.0                | FANCY ROAN BELLE                               | ROAN BAR DANDY<br>Cake and cream             |

#### 14.3

Khan Bartender JW has been my go to horse when I think things might get a bit western. His gentle, laid back personality makes him suited to handle any job you can throw at him. Khan is a thick, stout made gelding that will be strong on the saddle horn. I've dragged calves to the fire with him, as well as roped some bigger cattle on him. He's been started in the arena on the heel side. This young gelding could be finished in the discipline of your choice and make a really good one. Call Logan Glaze 785-475-7316.



| 84          |       | HA MOON YA R17<br>Bay Gelding • # 5810337 |            |
|-------------|-------|-------------------------------------------|------------|
|             |       | EASY JETS ROCKET                          | MY<br>BAI  |
| NIOBRARA RO | ICKET | NIOBRARA LADY                             | RO/<br>WH  |
| DOCS MOON   | Rei   | SR LYNX POCO                              | DOI<br>POI |

L

MYSTERY JET BABY GERM ROAN ROOSTER CODEE WHATTA POPPER DOCS LYNX POCA PINE BRANDY ROY BOY HANCOCK CAMPLEX

#### 15.1

A true, honest ranch and rope horse, saddle him up, jump on and go and he will be the same every time. We have caught and tied down big cattle with him on the outside and he'll keep your rope tight. He's dragged some calves to the fire and has been used around the lots.