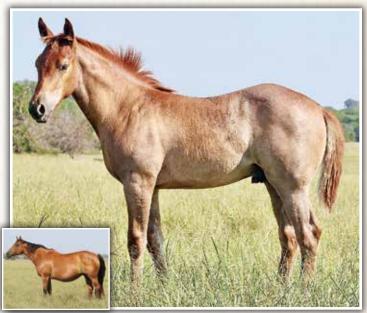

|
|                               | PEPTOS PLAYBOY                     | PEPTOBOONSMAL<br>PC JASMINE OAKS    |
|                               | PC JASMINE OAKS                    | DOCS OAKS SUGAR<br>PC CAJUN LADY    |

Vaquero 302 is a powerful Red Roan...and powerfully bred. His blood stacks the potent influence of Leading NRHA/NCHA Sires Gallo Del Cielo, Peptoboonsmal, Doc's Oak and Freckles Playboy on our Santa Fe cornerstone PC Kim Dox Frost and Jasmine Oaks mare lines. Dam Peptachileta is a franchise producer of exceptional athletes including our '22 JA Sale popular yearling filly Vaquero Peptachileta. Big, strong and rugged and backed by generation of of World Champion Cowhorse ProRodeo blood, this colt is destined to excel as a rancher, roper or cowhorse!



Dam: Driftin Kitter



Dam: Peptachileta

|                     | Fe Silver 304<br>B · Red Roan Stallion |                                     |
|---------------------|----------------------------------------|-------------------------------------|
|                     | PC MARWOOD SUN                         | SUN FROST<br>REWOOD MARI            |
| SILVER SUNFROST     | PC KITTEN OAKS                         | DOCS OAKS SUGAR<br>PC KIM DOX FROST |
| VAQUERO FANCY FROST | GALLO VAQUERO                          | GALLO DEL CIELO<br>PC KIM DOX FROST |
|                     | PC FOXY FANTASIA                       | FOXY FRENCHMAN<br>PC FANTASIA OAKS  |

Silver 304 is a first class "Silver" Red Roan, a standout colt backed by "Next Generation" Santa Fe genetics! Dam Vaquero Fancy Frost is powerful and beautiful.