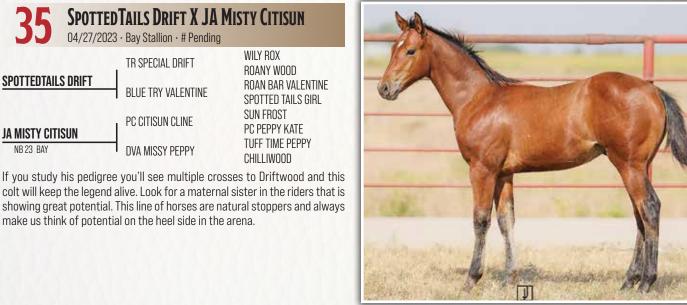

**SPOTTED TAILS DRIFT X JA MISTY CITISUN** 

WILY ROX

**ROANY WOOD** 

PC PEPPY KATE

CHILLIWOOD

TUFF TIME PEPPY

SPOTTED TAILS GIRL SUN FROST

04/27/2023 · Bay Stallion · # Pending

TR SPECIAL DRIFT

PC CITISUN CLINE

**DVA MISSY PEPPY** 

make us think of potential on the heel side in the arena.

**BLUE TRY VALENTINE** 

35

SPOTTEDTAILS DRIFT

**JA MISTY CITISUN** 

NB 23 BAY

as a breeder in many ways. Dam Bay Susita is a picture perfect Colonel Frostwood daughter and provides some extra refinement. Conformation, Charisma, and Color, it's all here!

| 27                | -             | r Em Peppy x JA Lad                | <b>DY BARETTA</b>                    |
|-------------------|---------------|------------------------------------|--------------------------------------|
|                   | 05/20/2023    | • Bay Stallion • # Pending         |                                      |
|                   |               | SUN FROST                          | DOCS JACK FROST<br>PRISSY CLINE      |
| PC FROST EM PEPPY | PC PEPPY KATE | TUFF TIME PEPPY<br>CROSS FIRE KATE |                                      |
| JA LADY BARI      | ETTA          | JA COLONEL FROSTWOOD               | THREE JAY COLONEL<br>PC DUSTY WADINA |
| 14-7              |               | JA FROSTY BARETTA                  | PC FROST EM PEPPY<br>JA WILY BARETTA |