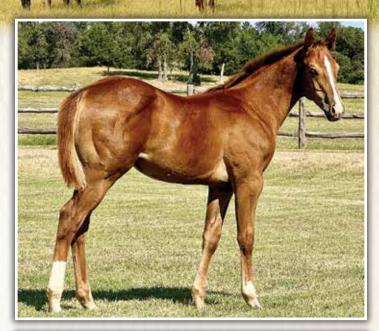

Gorgeous gray filly with tremendous bone and build. 1D and Pro Rodeo sire Fiestas Gotta Gun has sired close to 400k in earners with limited crops. He's the product of breeding the legendary \$9.4 million sire Playgun to the blue hen mare Firewater Fiesta - LTE 800k and \$650k producer. NFR sire Sun Frost on Docs Oaks Sugar daughters is 'Golden". With numerous daughters here, we love what PC Katwood Oaks has contributed to our program. Silverwood Kate brings a lot of strength and substance but still keeps it feminine. Shape her into a franchise mare, she has all of the requirements! Call Clay Boehs @ 580/554-2759.