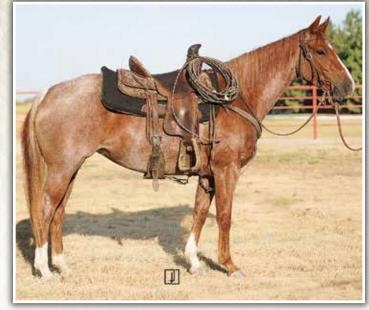

OBOONSMAL<br>MISS SMARTY REY      |
| LIL SPOON                 | SMART LITTLE GAL                                | SMART LITTLE LENA<br>DOC HICKORYS GAL |
| HICKORY OF RIPPIN         | PEPPYS LITTLE RIPPER                            | PEPPY SAN BADGER<br>SUGS KAY LIN      |
|                           | SOLANOS HICKORY                                 | DOCS HICKORY<br>MISS PAGO SOLANO      |

#### 14.1

Bred in the purple as a cutting horse, this mare rides just exactly as you would expect after studying her lineage. We've had "Squeeze" around for a couple of years and she just keeps getting better and better. She is intense in everything she does, whether you're loping circles, chasing a cow, or climbing a hill. Very gentle on the ground and easy to be around. Don't miss this prospect!



| <b>108 Postgr</b> 08/17/2020 | ACE<br>• Dun Mare • # 5988039 |                                        |
|------------------------------|-------------------------------|----------------------------------------|
|                              | ZANS BAR NONE                 | JACKS FIRERY ROAN<br>TYREES MISS JO JO |
| DALLYPOST PARRDUNME          | SHESA LEOS SUGAR              | HESA SHARP CHICK<br>SCAMPS POCOHONTAS  |
| BAYWATER GRACE               | BLUE TRY                      | PLENTY TRY<br>Blue Hawk 22             |
|                              | PEPPYS BAYWATER               | FAST COMMANDER<br>Dears silver water   |
| 14.2                         |                               | DEARS SILVER WATER                     |

Perky is a special young mare that has been a lot of fu