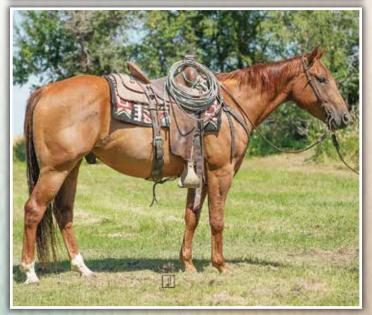

TYREES MISS JO JO **HESA SHARP CHICK** SCAMPS POCOHONTAS MR SUN O LENA SR LYNX POCO **CAMERON TWIST** 

#### 14.3

Two Sox is a great four year old that has been a joy to work with from the beginning. He was easy to start and has been kind and willing about everything he's done since. He's drug a pile of calves to the branding fire, doctored yearlings outside, and even done a bit of ranch rodeoing. He's one of the safer feeling horses I've had and I would be confident putting a wide variety of people on him. Two Sox is no dead head though, he's very cowy, has a fast walk, and loves to cover country and do a job. If you're looking for a great, handy sized young gelding that is fun to do the job on Two Sox might be the one for you. Contact Ty Hotchkiss @ 605/210-0242 for more information.



۲



#### 14.3

Here's a red roan gelding that will catch your eye. Really solid in the temperament department and built to last, this colt has been a real pleasure to ride. He'll track a cow nicely and stays together when you ask for some speed. He has a nice turn around and is starting to really find the stop. If gentle and friendly is what you need, don't pass him by!



| • •                  | <b>Fe Vaquero 003</b><br>• Sorrel Gelding • # 6072125 |                                     |
|----------------------|-------------------------------------------------------|-------------------------------------|
|                      | GALLO DEL CIELO                                       | PEPPY SAN BADGER<br>DOC'S STARLIGHT |
| GALLO VAQUERO        | PC KIM DOX FROST