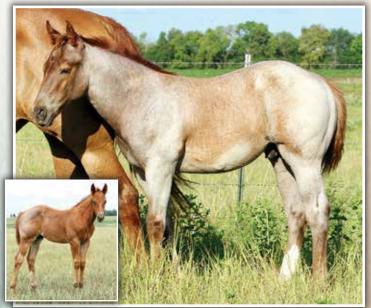

| SUN FROST<br>REWOOD MARI            |
| SILVER SUNFROST     | PC KITTEN OAKS                         | DOCS OAKS SUGAR<br>PC KIM DOX FROST |
| VAQUERO FANCY FROST | GALLO VAQUERO                          | GALLO DEL CIELO<br>PC KIM DOX FROST |
|                     | PC FOXY FANTASIA                       | FOXY FRENCHMAN<br>PC FANTASIA OAKS  |

Silver 304 is a first class "Silver" Red Roan, a standout colt backed by "Next Generation" Santa Fe genetics! Dam Vaquero Fancy Frost is powerful and beautiful. This very unique pedigree crosses John Red AAA, Leading Sire Gallo Del Cielo and Docs Oaks Sugar back on a time-proven 4x Sun Frost, 7x Driftwood Ike foundation. Correct, shapey and fancy, this colt will command attention from breeders and trainers...his bloodlines are potent and real!



# A Breeder/Performance Filly...



|                      | ER MS LIGHTNING<br>3 · Palomino Mare |                                     |
|----------------------|--------------------------------------|-------------------------------------|
| •                    | GALLO DEL CIELO                      | PEPPY SAN BADGER<br>Doc's starlight |
| ROOSTER DOX FROST    | PC KIM DOX FROST                     | SUN FROST<br>PC KIMBER DOX          |
| DOCS FANCY LIGHTNING | PC GUNNER WOOD                       | SUN FROST<br>Cowan Kitten           |
|                      | PC FOXY FANTASIA                     | FOXY FRENCHMAN<br>PC FANTASIA OAKS  |

This striking Palomino lady athlete displays quality, jet smooth movement and a bonfide performance pedigree. Her Gallo Del Cielo, Sun Frost, Driftwo