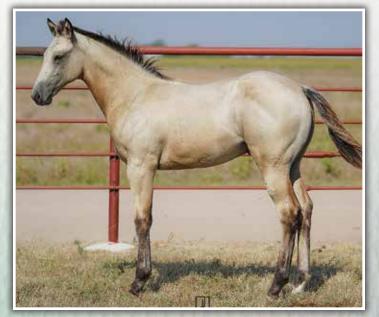

| •                        | <b>PC CAJUNISTIC X JA PEPPYWOOD LADY</b><br>05/14/2023 · Bay Stallion · # Pending |                                |  |
|--------------------------|-----------------------------------------------------------------------------------|--------------------------------|--|
|                          | PC DOX CAJUN                                                                      | BOON DOX JOHN<br>PC CAJUN LADY |  |
| PC CAJUNISTIC            | PC CONTESSA FROST                                                                 | SUN FROST<br>PC DOCS OAKWOOD   |  |
| JA PEPPYWOOD LADY        | PC FROST EM PEPPY                                                                 | SUN FROST<br>PC PEPPY KATE     |  |
| 7-0                      | DVA MISS PEPPY WOOD                                                               | WILYWOOD<br>DVA MISSY PEPPY    |  |
| This stud will have some | atratab and langth of atri                                                        | do at maturity and about       |  |

This stud will have some stretch and length of stride at maturity and should be a smooth, athletic ride. Multiple crosses to Sun Frost and some of the roping world's most potent blood represented here, he'll make a head horse for somebody down the road. We really like the Peppywood Lady mare and what she produces, and she rang the bell again!