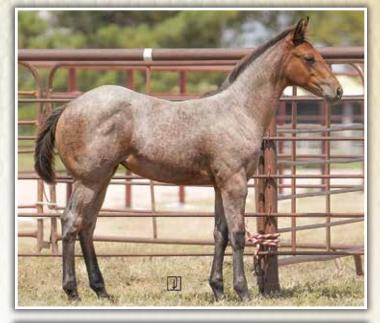

2

| •                 | ONEL FROST EM<br>• Dun • # 5983129 |                                    |
|-------------------|------------------------------------|------------------------------------|
|                   | SUN FROST                          | DOCS JACK FROST<br>PRISSY CLINE    |
| PC FROST EM PEPPY | РС РЕРРҮ КАТЕ                      | TUFF TIME PEPPY<br>Cross fire kate |
| JA LADY THREE JAY | THREE JAY COLONEL                  | COLONEL HOTRODDER<br>CUATRO BLANCO |
| 24-9 DUN          | TR WINNING HANCOCK                 | MR ILLUMINATOR<br>MISS GOLDEN WIN  |

An imposing son of the great PC Frost Em Peppy, JA Colonel Frost Em possesses the stature, foot, bone and level, trainable mind that we are striving to produce. Out of one of our all- time elite broodmares, JA Lady Three Jay who is by World Champion Versatility stallion Three Jay Colonel and out of a daughter of Mr Illuminator. Bringing some of the most potent genetics ever used at the Cowan Brothers T4 program through Sun Frost and Tuff Time Peppy, together with Three Jay Colonel, this is tried and true Jamison Ranch past and future all in one. Under saddle Colonel Frost Em was an easy start and a natural athlete.