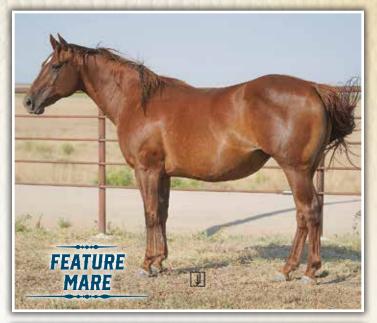

| DOCS JACK FROST<br>PRISSY CLINE                                         |
| PC CITISUN CLINE | PC PEPPY KATE                             | TUFF TIME PEPPY<br>CROSS FIRE KATE<br>MY DRIFTY PRIDE<br>ADONS BAY BABY |
| BAY SUSITA DRIFT | DRIFTYS BAY                               |                                                                         |
|                  | SUSITA HANCOCK                            | PLENTY TRY<br>MISS SUSITA DRIFT                                         |

A bright sorrel with a lot of life ahead of her, this Citisun daughter has been a consistent producer and should go on and make her impact. Look at her foal at side this year and you'll see what she can do. Buy with confidence, these genetics have been proven. Sells exposed to Spottedtails Drift.



|                        | CKER FROST<br>2 · Sorrel Mare · # 5447843 · | • Brand 15-2                       |
|------------------------|---------------------------------------------|------------------------------------|
|                        | SUN FROST                                   | DOCS JACK FROST<br>PRISSY CLINE    |
| PC CITISUN CLINE       | PC PEPPY KATE                               | TUFF TIME PEPPY<br>CROSS FIRE KATE |
| TUCKER WOOD DRIFT      | DOUBLE DRIFTWOOD                            | WILYWOOD<br>WIMPA STAR BAR         |
|                        | TUCKERS MOSS ROSE                           | STEVE TUCKER<br>Abbie Moss         |
| A Citisun daughter out | of the solid old Tucker W                   | ood mare herself this is :         |

A Citisun daughter out of t