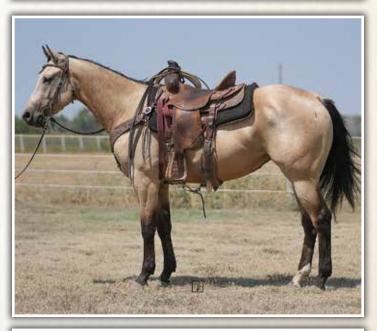

DOCS JUNIPER LADY                                            | SALLY S MARE                                                                                                                           |

15.0

If you like a long, smooth stride, take a hard look at this buckskin prospect. Dam Roosters Hope Chest has many fans and this is her last progeny by High Driftin Gold. Full brother last year sold well and is our idea of a using horse. A good mind comes baked in the cake and this colt is showing the athleticism and feel that we all look for to make the ride enjoyable. Roosters Shorty and High Rolling Roany, this is an interesting pedigree. There will be no registration papers due to a DNA glitch in the maternal ancestry.

| A.  | er |
|-----|----|
| 5 d |    |
|     |    |
|     |    |



|                      |              | K COURAGE<br>• Bay Gelding • # 5991759 |                                                                  |
|----------------------|--------------|----------------------------------------|------------------------------------------------------------------|
| COURAGE OF THE HEART |              | CAPTAIN COURAGE                        | MR JESS PERRY<br>Corona Chick<br>Docs Oaks Sugar<br>Cowan Kitten |
|                      |              | PC WADES WORLD                         |                                                                  |
| CS BUCKABRANDY       |              | ROOSTERS SHORTY                        | GALLO DEL CIELO<br>Shorty Lena Six                               |
| BAY                  | DESIRED BABE | DESIRED VISION<br>