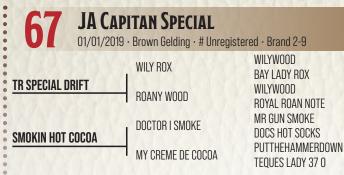

**COLONEL CHARGE** 

**ITSO BOLD VENTURE** 

Т

| •                  | • Blue Roan • # 5856025 |                                      |
|--------------------|-------------------------|--------------------------------------|
|                    | WILY ROX                | WILYWOOD<br>BAY LADY ROX             |
| TR SPECIAL DRIFT   | ROANY WOOD              | WILYWOOD<br>ROYAL ROAN NOTE          |
| BLUE TRY VALENTINE | ROAN BAR VALENTINE      | LEO HANCOCK HAYES<br>Fancys Bar Maid |
| BLUE ROAN          | SPOTTED TAILS GIRL      | DEER LIGHT DOC<br>Gayla Varden       |

Spottedtails Drift is an impressive, young Blue Roan stallion whose bloodlines are anchored back to our Driftwood x Hancock foundation. His 5x Driftwood, 2x Joe Hancock pedigree headlines our stallion TR Special Drift, a double grandson of great rope horse sire Wilywood. Maternal sire Roan Bar Valentine was our Blue Valentine grandson out of a superb Roan Bar dam. The maternal pedigree line is founded on multiple crosses to original Quarter Horse legends Silver King, Leo and Lightning Bar. Spottedtails Drift is a handsome, strong, sound structured, well balanced horse with shape and bone. His first foals are quality prospects with the movement, structure and minds to make top using horses that will represent our program well!