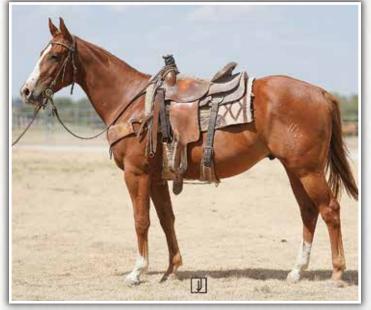

**COLONEL CHARGE** 

**ITSO BOLD VENTURE** 

Т

| •                  | • Blue Roan • # 5856025 |                                      |
|--------------------|-------------------------|--------------------------------------|
|                    | WILY ROX                | WILYWOOD<br>BAY LADY ROX             |
| TR SPECIAL DRIFT   | ROANY WOOD              | WILYWOOD<br>ROYAL ROAN NOTE          |
| BLUE TRY VALENTINE | ROAN BAR VALENTINE      | LEO HANCOCK HAYES<br>Fancys Bar Maid |
| BLUE ROAN          | SPOTTED TAILS GIRL      | DEER LIGHT DOC<br>Gayla Varden       |

Spottedtails Drift is an impressive, young Blue Roan stallion whose bloodlines are anchored back to our Driftwood x Hancock foundation. His 5x Driftwood, 2x Joe Hancock pedigree headlines our stallion TR Special Drift, a double grandson of great rope horse sire Wilywood. Maternal sire Roan Bar Valentine was our Blue Valentine grandson out of a superb Roan Bar dam. The maternal pedigree line is founded on multiple crosses to original Quarter Horse legends Silver King, Leo and Lightning Bar. Spottedtails Drift is a handsome, strong, sound structured, well balanced horse with shape and bone. His first foals are quality prospects with the movement, structure and minds to make top using horses that will represent our program well!