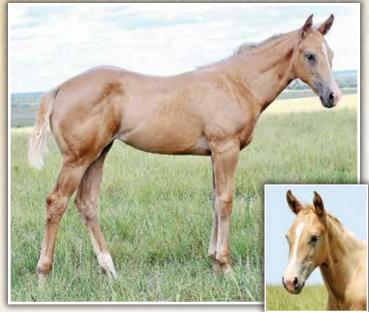

|
| SILVER SUNFROST     | PC KITTEN OAKS                         | DOCS OAKS SUGAR<br>PC KIM DOX FROST |
| VAQUERO FANCY FROST | GALLO VAQUERO                          | GALLO DEL CIELO<br>PC KIM DOX FROST |
|                     | PC FOXY FANTASIA                       | FOXY FRENCHMAN<br>PC FANTASIA OAKS  |

Silver 304 is a first class "Silver" Red Roan, a standout colt backed by "Next Generation" Santa Fe genetics! Dam Vaquero Fancy Frost is powerful and beautiful. This very unique pedigree crosses John Red AAA, Leading Sire Gallo Del Cielo and Docs Oaks Sugar back on a time-proven 4x Sun Frost, 7x Driftwood Ike foundation. Correct, shapey and fancy, this colt will command attention from breeders and trainers...his bloodlines are potent and real!



# A Breeder/Performance Filly...



|                      | ER MS LIGHTNING<br>3 · Palomino Mare |                                     |
|----------------------|--------------------------------------|-------------------------------------|
| •                    | GALLO DEL CIELO                      | PEPPY SAN BADGER<br>Doc's starlight |
| ROOSTER DOX FROST    | PC KIM DOX FROST                     | SUN FROST<br>PC KIMBER DOX          |
| DOCS FANCY LIGHTNING | PC GUNNER WOOD                       | SUN FROST<br>Cowan Kitten           |
|                      | PC FOXY FANTASIA                     | FOXY FRENCHMAN<br>PC FANTASIA OAKS  |

This striking Palomino lady athlete displays quality, jet smooth movement and a bonfide performance pedigree. Her Gallo Del Cielo, Sun Frost, Driftwood blood stacks generations of leadi