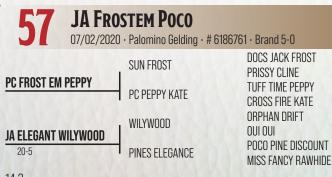

2

| •                 | ONEL FROST EM<br>• Dun • # 5983129 |                                    |
|-------------------|------------------------------------|------------------------------------|
|                   | SUN FROST                          | DOCS JACK FROST<br>PRISSY CLINE    |
| PC FROST EM PEPPY | РС РЕРРҮ КАТЕ                      | TUFF TIME PEPPY<br>Cross fire kate |
| JA LADY THREE JAY | THREE JAY COLONEL                  | COLONEL HOTRODDER<br>CUATRO BLANCO |
| 24-9 DUN          | TR WINNING HANCOCK                 | MR ILLUMINATOR<br>MISS GOLDEN WIN  |

An imposing son of the great PC Frost Em Peppy, JA Colonel Frost Em possesses the stature, foot, bone and level, trainable mind that we are striving to produce. Out of one of our all- time elite broodmares, JA Lady Three Jay who is by World Champion Versatility stallion Three Jay Colonel and out of a daughter of Mr Illuminator. Bringing some of the most potent genetics ever used at the Cowan Brothers T4 program through Sun Frost and Tuff Time Peppy, together with Three Jay Colonel, this is tried and true Jamison Ranch past and future all in one. Under saddle Colonel Frost Em was an easy start and a natural athlete.