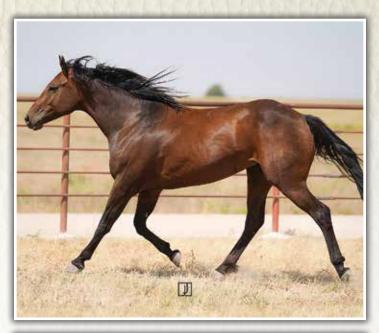

-------------------------------------------|-------------------------------|
|                       | WILYWOOD                                     | ORPHAN DRIFT<br>OUI OUI       |
| DVA MAXI DRIFTWOOD    | DVA MISSY PEPPY                              | TUFF TIME PEPPY<br>CHILLIWOOD |
| DVA PEPPY SI WOOD     | DVA SIGNAL PEP                               | TUFF TIME PEPPY<br>PEACE SIGN |
|                       | DRIFTYS LIGHTNING                            | ORPHAN DRIFT<br>Speedy Judy   |

Not many own daughters of DVA Maxi Driftwood for sale anywhere, take a look at this mare and you see the stout, sturdy conformation that made the Driftwood reputation. She crosses mutiple times to that legend and his influence definitely shows in her offspring. Sells exposed to Courage of the Heart.



|                                                                           | CY CLINEWOOD<br>7 · Gray Mare · # 5003659 · B | Brand 4-7                             |
|---------------------------------------------------------------------------|-----------------------------------------------|---------------------------------------|
|                                                                           | SUN FROST                                     | DOCS JACK FROST<br>PRISSY CLINE       |
| PC CITISUN CLINE                                                          | PC PEPPY KATE                                 | TUFF TIME PEPPY<br>CROSS FIRE KATE    |
| SMART AND FANCY TOO                                                       | GOTTAHAVEAPEPPY DOC                           | SMART PE