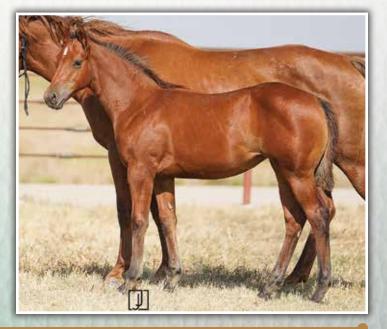

The Senorita mare line and by Colonel Frost Em, the future is bright. Dam Senorita Susita has nothing left to prove, she has successful progeny scattered across the country and sire Colonel Frost Em is adding some exciting new potential to the crop this year. This bay filly will have some size and will produce the ranch horse type.