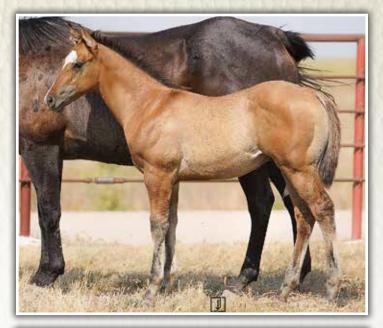

**CORDELL HIGH ON DE WILY DOCWOOD** 

| •                  | <b>STWOOD DRIFT</b><br>• Dun • # 5266543 |                                 |
|--------------------|------------------------------------------|---------------------------------|
|                    | WILYWOOD                                 | ORPHAN DRIFT<br>OUI OUI         |
| DVA MAXI DRIFTWOOD | DVA MISSY PEPPY                          | TUFF TIME PEPPY<br>CHILLIWOOD   |
| PC FROSTWOOD LACE  | SUN FROST                                | DOCS JACK FROST<br>PRISSY CLINE |
|                    | PC LOCKWOOD LACE                         | LONE DRIFTER<br>PC LACY LOX     |

JA Frostwood Drift is a JA program bred stallion that combines his powerful performance horse stature with a potent 7x linebred Driftwood pedigree and the strength of an elite mare line. Exhibiting that trademark Wilywood dun color, he was a planned mating of the noted, powerpacked PRCA calf roper stallion DVA Maxi Driftwood to our best Sun Frost daughter whose maternal line traces to the elite Cowan stallion producing dam Sun Lace. Strong structured with bone, cinch and muscle, his great mind, disposition, movement and exceptional talent are Driftwood traits that have established that line with a proven championship record in the performance horse and Pro-Rodeo world.