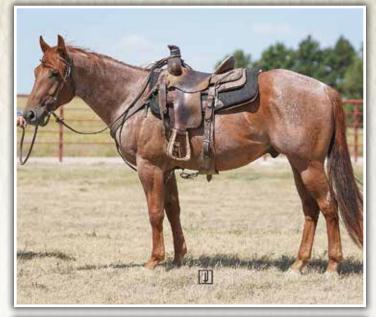

| •                  | UMUP WILEY X JA V<br>· Sorrel Mare · # Pending | ALENTINE DRIFT                          |
|--------------------|------------------------------------------------|-----------------------------------------|
|                    | SETUMUP SPEEDY                                 | SPEEDY MAN<br>Setumup MISS              |
| DVA SETUMUP WILEY  | DVA MISS WOOD PEP                              | WILYWOOD<br>DVA MISSY PEPPY             |
| JA VALENTINE DRIFT | ROAN BAR VALENTINE                             | LEO HANCOCK HAYES<br>Fancys bar maid    |
| 1-9 BLACK          | JA COCOA DRIFTER                               | BLUES ORPHAN DRIFT<br>My creme de cocoa |

Driftwood and Leo Hancock Hayes both prominent in the pedigree and this sorrel filly is put together right. If you like a quick foot, she should be able to deliver and the Wileys are always cowy and track really well.