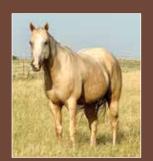

the product of breeding the legendary \$9.4 million sire Playgun to the blue hen mare Firewater Fiesta - LTE 800k and \$650k producer. NFR sire Sun Frost on Docs Oaks Sugar daughters is 'Golden". With numerous daughters here, we love what PC Katwood Oaks has contributed to our program. Silverwood Kate brings a lot of strength and substance but still keeps it feminine. Shape her into a franchise mare, she has all of the requirements! Call Clay Boehs @ 580/554-2759.



FNA





2019 Bay Roan Mare – Flinging Starlight (A Dash Ta Streak x Miss Cielo Wood by Gallo Del Cielo)



2019 Buckskin Roan Mare – Miss Flingin Oaks (Flingin Wood x Lonitawood by PC Katwood Oaks)



A NEW GENERATION OF EXCITING GENETICS!

2018 Bay Mare — Miss Driftin Judge (Judge Cash x PC Wades World by Docs Oaks Sugar)



2018 Palomino Mare — Miss Caliente Frost (Corona Caliente x PC Lacewood by Lone Drifter)

# JAMISON RANCH GELDINGS

Lots 55-91



#### RANCH GELDINGS

| •               | <b>JA COLONEL SHORTY</b><br>15/16/2021 · Bay Gelding · # 6104110 |                                      |
|-----------------|------------------------------------------------------------------|--------------------------------------|
|                 | GALLO DEL CIELO                                                  | PEPPY SAN BADGER<br>DOC'S STARLIGHT  |
| ROOSTERS SHORTY | SHORTY LENA SIX                                                  | SHORTY LENA<br>MISS QUIXOTE SIX      |
| JA COLONEL AUD  | THREE JAY COLONEL                                                | COLONEL HOTRODDER<br>CUATRO BLANCO   |
| 2-0 PALOMINO