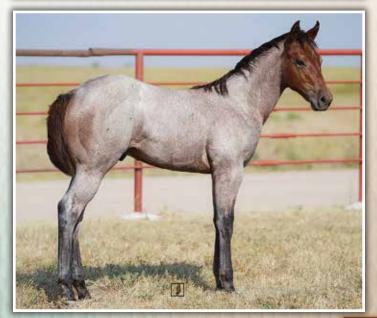

Oustanding stud prospect that gets noticed by everybody that goes to the pasture. Take a look at dam JA Miss Wood Pep and you'll see why she is one of our favorites and is another "can't miss" Frost Em daughter. This stud combines Three Jay Colonel, Sunfrost, Wilywood and Streak of Fling in a unique, powerful genetic foundation that will give him that "extra" in whatever future you choose for him.