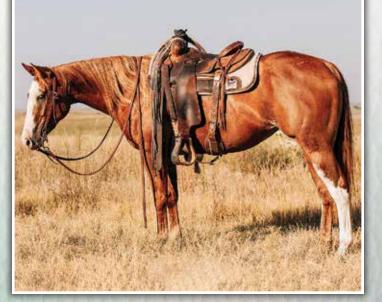

chkiss @ 605/210-0242 for more information.



# 109 MH SHEZA DUAL FROST 06/20/2020 · Sorrel Mare · # 6060623 PC CITISUN CLINE

| <b>JA WILY SUN FROST</b> |
|--------------------------|
|--------------------------|

**SHEZA DUALIN REBEL** 

PC PEPPY KATE WILY FROSTY LADY **REBEL DASHER DLO BLAZIN DUALLY** 

WILY FROSTY WOOD **BAY LADY ROX** DASH FOR CASH PAINTED REBEL **DEVILISH DUAL PEP** SHES DOUBLE BADGER

SUN FROST

#### 14.2

Really pretty daughter of JA Wily Sun Frost that is broke and gentle enough for a wide variety of riders and seems to get along well with the youngsters. Stays broke with time off and will meet you at the gate. Has tracked steers around in the arena and has a nice stop. Not a mean bone in her body and ready to go any direction. Talk to Dylan Unruh 620-518-1957.





THREE JAY COLONEL PC DUSTY WADINA PC CITISUN CLINE WILY GINGERWOOD

#### **GRADE BUCKSKIN MARE**

#### 14.3

Super attractive two year old bay filly, "Rocket" rides around soft and gentle. She has been through the mountains and over the hills and has had more miles of riding than the average two year old. She was started by a young girl and all the right pieces seem to be in place. She is showing some cow and tracks down the arena just like one should. Just take her on and continue the training. Dam is a Grade Buckskin Mare.

JA SUNNY GINGERWOOD





# JAMISON BROODMARES

Lots 111-118



#### BROODMARES

|                  | FROST SUSITA<br>· Sorrel Mare · # 5655808 |                                                                         |
|------------------|-------------------------