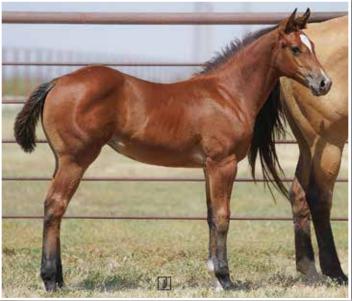

# JAMISON 2023 FOALS Breeder & Performance Prospects

The Next Generation Lots 1-54

**LOT 1** Gallo Simpatico x JA Sunfrost Kate

| •                | IMPATICO X JA SUNFR<br>• Bay Mare • # Pending | OST KATE                               |
|------------------|-----------------------------------------------|----------------------------------------|
|                  | GALLO DEL CIELO                               | PEPPY SAN BADGER<br>Doc's starlight    |
| GALLO SIMPATICO  | MISCHIEF MAKING                               | SR MAKING MY MOVE<br>SR MISCHIEF MAKER |
| JA SUNFROST KATE | PC CITISUN CLINE                              | SUN FROST<br>PC PEPPY KATE             |
|                  | WILY FROSTY LADY                              | WILY FROSTY WOOD<br>BAY LADY ROX       |

If you walk the mare band you cannot miss this filly. Bay and beautiful and with attractive conformation, she puts all the pieces together. None of this comes by accident, Gallo Simpatico earned an ROM in the show pen and dam Sunfrost Kate is a full sister to our Wily Sun Frost stud. If you like cowhorse genetics with a Driftwood foundation, look no further!