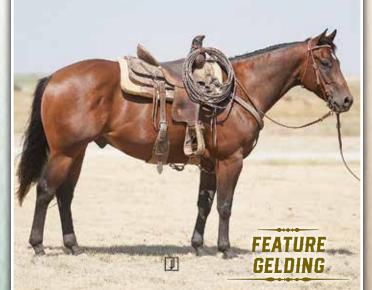

| GALLO DEL CIELO<br>Shorty Lena Six                               |
| BAY                  | DESIRED BABE | DESIRED VISION<br>Springers Babe       |                                                                  |

#### 15.0

Solid built and deep cinching, "Buck" is a performance horse from the tip of his nose to the tip of his tail. He can make a guick move look easy and sure loves to watch a cow, whether you're tracking with your rope down or matching moves in the sorting pen. Buckabrandy is one of our highest volume mares and is pet friendly. Add in Courage Of The Heart and the athletic potential is amazing. This horse is friendly and gentle to be around, but there isn't a sleepy bone in his body when you ask him to perform. Keep an eye on this one, he'll make his mark!



۲

|                   | STER FROSTWOOD<br>• Bay Gelding • # 5983136 |                                                                    |
|-------------------|---------------------------------------------|--------------------------------------------------------------------|
|                   | GALLO DEL CIELO                             | PEPPY SAN BADGER<br>DOC'S STARLIGHT                                |
| ROOSTERS SHORTY   | SHORTY LENA SIX                             | SHORTY LENA<br>MISS QUIXOTE SIX<br>DOCS JACK FROST<br>PRISSY CLINE |
| PC FROSTWOOD LACE | SUN FROST                                   |                                                                    |
|                   | PC LOCKWOOD LACE                            | LONE DRIFTER<br>PC LACY LOX