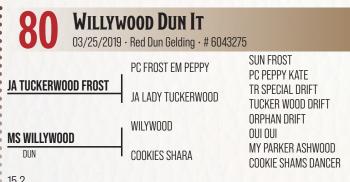

2

| •                 | ONEL FROST EM<br>• Dun • # 5983129 |                                    |
|-------------------|------------------------------------|------------------------------------|
|                   | SUN FROST                          | DOCS JACK FROST<br>PRISSY CLINE    |
| PC FROST EM PEPPY | РС РЕРРҮ КАТЕ                      | TUFF TIME PEPPY<br>Cross fire kate |
| JA LADY THREE JAY | THREE JAY COLONEL                  | COLONEL HOTRODDER<br>CUATRO BLANCO |
| 24-9 DUN          | TR WINNING HANCOCK                 | MR ILLUMINATOR<br>MISS GOLDEN WIN  |

An imposing son of the great PC Frost Em Peppy, JA Colonel Frost Em possesses the stature, foot, bone and level, trainable mind that we are striving to produce. Out of one of our all- time elite broodmares, JA Lady Three Jay who is by World Champion Versatility stallion Three Jay Colonel and out of a daughter of Mr Illuminator. Bringing some of the most potent genetics ever used at the Cowan Brothers T4 program through Sun Frost and Tuff Time Peppy, together with Three Jay Colonel, this is tried and true Jamison Ranch past and future all in one. Under saddle Colonel Frost Em was an easy start and a natural athlete.