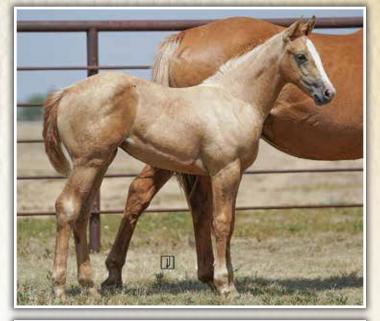

The Rooster/ Wilywood combination did exactly what we were looking for here. We call him a stud prospect and he carries the muscle and shape to breed sharp profiling quarter horses with athletic ability and a trainable mind. We've ridden multiple geldings out of dam Fancy Frostywood and they have all been exceptional. Add in the cowhorse influence through Gallo Simpatico and you have a ticket into the horse business at a high level.