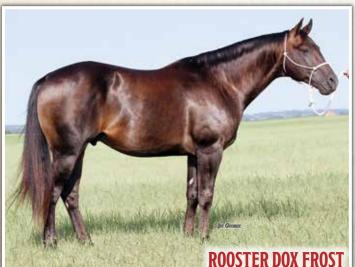

| PC KIM DOX FROST                                          |                   |
| 1                                                         | PC KIMBER DOX     |

MR SAN PEPPY (Leo San by Leo) SUGAR BADGER (Gray Badger III) DOC BAR (Lightning Bar AAA) TASA TIVIO (Poco Tivio by Poco Bueno) DOC'S JACK FROST (Doc Bar) PRISSY CLINE (Driftwood Ike) BOON DOX JOHN (Boon Bar by Doc Bar) COWAN KITTEN (Orphan Drift)

2009 Brown Stallion ~ 14.3 hh ~ 2014 BHSS Ranch Rodeo Top Horse Runner-Up ~ 2014 MRHA Finals. Now shared...breeding partnership with Vinton Quarter Horses, NE. Fancy, Savvy, Super Cowhorse!



2011 Sorrel Stallion ~ 15.1 hh / 1280 lbs. Powerful, All-Around Stallion...The Cowboys' Choice!



**OUR FOUNDATION IS OUR FUTURE...** 

2x Sun Frost, 2X Orphan Drift, 4x Driftwood Ike, single



2010 Brown Stallion ~ 15.2 hh / 1225 lbs. Superb athlete...1st Class Sire of Standout Performers!

60

# **2022 YEARLINGS...**

Bred to Excel in Ranch, Futurity & Rodeo Competion!

### A STALLION/ARENA PERFORMANCE PROSPECT...

Deep in Proven Stanley Johnston-Cowan T4 Doc's Jack Frost-Driftwood...Backed by A Stallion Producing Mare and the Landmark T4 Cowan Kitten Maternal Line!

# 24 SANTA FE ELDORADO

ALI FROST

PC KITTEN OAKS

ALI JACK MS SAKEM SILKWOOD DOCS OAKS SUGAR PC KIM DOX FROST

"Eldorado" is a stallion caliber performance prospect backed by generations of proven South Dakota bred Stanley Johnston-Cowan T4 blood in his Doc's Jack Frost-Driftwood pedigree. He's impressive...a balanced, handsome Buckskin possessing the mind, movement and structure that makes great arena horses. S