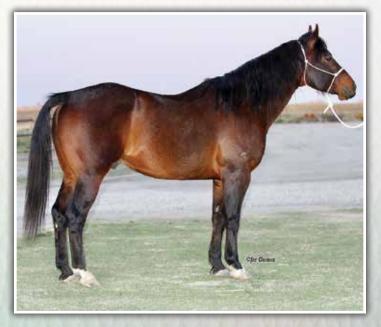

ing stallion. He carries some of the most potent genetics from the Cowan T4 program including outstanding matrons Prissy Cline, Poc Wood, and PC Cajun Lady. Anchored by dam, PC Contessa Frost, an own daughter of Hall of Fame Inductee Sun Frost and a high impact producer in the Cowan program. Sired by influential Cowan performance sire PC Dox Cajun with another cross to Sun Frost, the performance ability and athleticism that is depended upon in PRCA and USTRC competitors is represented here. His progeny are balanced in conformation, very consistent in movement and display the charisma needed to perform at a high level with a trainable mind. With crosses to some of the most sought after rope and ranch horse genetics, PC Cajunistic will impact our program and the performance horse industry!



2

| •                 | ONEL FROST EM<br>• Dun • # 5983129 |                                    |
|-------------------|------------------------------------|------------------------------------|
|                   | SUN FROST                          | DOCS JACK FROST<br>PRISSY CLINE    |
| PC FROST EM PEPPY | РС РЕРРҮ КАТЕ                      | TUFF TIME PEPPY<br>Cross fire kate |
| JA LADY THREE JAY | THREE JAY COLONEL                  | COLONEL HOTRODDER<br>CUATRO BLANCO |
| 24-9 DUN          | TR WINNING HANCOCK                 | MR ILLUMINATOR<br>MISS GOLDEN WIN  |

An imposing son of the great PC Frost Em Peppy, JA Colonel Frost Em possesses the stature, foot, bone and level, trainable mind that we are striving to produce. Out of one of our all- time elite broodmares, JA Lady Thr