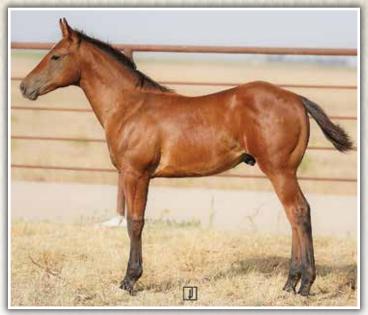

| TR SPECIAL DRIFT     | WILY ROX<br>ROANY WOOD                   |
| SPOTTEDTAILS DRIFT                                                              | BLUE TRY VALENTINE   | ROAN BAR VALENTINE<br>SPOTTED TAILS GIRL |
| JA ANNIE LACE                                                                   | JA COLONEL FROSTWOOD | THREE JAY COLONEL<br>PC DUSTY WADINA     |
| SORREL                                                                          | PC FROSTWOOD LACE    | SUN FROST<br>PC LOCKWOOD LACE            |

Extra shapey stud colt here, we see a bright future through the influence of the Sunfrost/Wilywood family of horses. Very cute and free moving, with a good head and neck and a deep shoulder, look at him and think of all the possibilities!



|                                                                        | TAILS DRIFT X JA MA           • Bay Roan Stallion • # Pendir |                                          |
|------------------------------------------------------------------------|--------------------------------------------------------------|------------------------------------------|
|                                                                        | TR SPECIAL DRIFT                                             | WILY ROX<br>ROANY WOOD                   |
| SPOTTEDTAILS DRIFT                                                     | BLUE TRY VALENTINE                                           | ROAN BAR VALENTINE<br>Spotted Tails Girl |
| JA MATTY WOOD FROST                                                    |