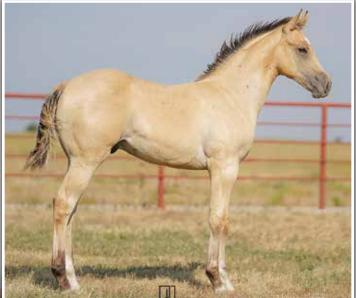

r him in the arena going down the fence or backing into the box and making the short go.



PC CAJUNISTIC X JA KITTY DRIFTWOOD 8 04/21/2023 · Dun Stallion · # Pending **BOON DOX JOHN** PC DOX CAJUN PC CAJUN LADY PC CAJUNISTIC SUN FROST PC CONTESSA FROST PC DOCS OAKWOOD WILYWOOD **DVA MAXI DRIFTWOOD DVA MISSY PEPPY JA KITTY DRIFTWOOD** DOCS OAKS SUGAR 33-9 PC MISS KITTY OAKS PC SUN KITTEN

We have looked at this colt from every angle and have not found anything to weaken our enthusiasm! We call him a stallion prospect through and through. Dam Kitty Driftwood has always produced in the upper end and always adds some extra performance edge. Anchored with a Driftwood foundation with crosses to Docs Oaks Sugar and Wilywood, this pedigree is a can't miss for a serious ranch/rope horse breeder.







۲

# Operation PC CAJUNISTIC X JA LAUGHING DELLA 04/22/2023 · Bay Mare · # Pending BOON DOX JOHN PC DOX CAJUN PC DOX CAJUN PC CAJUNISTIC PC DOX CAJUN

| A SCHOOL S        | PC CONTESSA FROST   |
|-------------------|---------------------|
| JA LAUGHING DELLA | PC CITISUN CLINE    |
|                   | PC LAUGHING DELLUXE |

Solid bay filly with a straight Cowan pedigree foundation. This filly will have some stretch and we predict she'll be a smooth ride with the build she has. Horses built like this are useful for a long time and stay sound. If you're looking to raise some barrel prospects, look her over.

PC DOCS OAKWOOD SUN FROST PC PEPPY KATE PC LAUGHING SUNDUST PC OAKA DELLA





PC CAJUNISTIC X JA FROSTY ROSEDRIFT 04/24/2023 · Bay Stallion · # Pending **BOON DOX JOHN** PC DOX