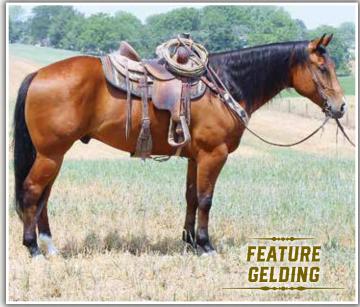

te |
|                                       |  | THREE JAY COLONEL                            | COLONEL HOTRODDER<br>CUATRO BLANCO |
| 5-9 DUN                               |  | JA MISS DRIFT SHOES                          | TR SPECIAL DRIFT<br>MISS JET SHOES |

#### 15.1

Ropers and Ranchers, take note! It's not often that gentle and powerful can be described in the same horse, but "Ace" checks both of those boxes and a whole lot more. An own son of Frost Em Peppy and out of a top daughter of Versatility World Champion Three Jay Colonel, this horse has all the credentials and he backs it up in his actions. He rides around with a great handle and can really turn on the power on a fast steer. If you're looking for a head horse prospect, he should go home in your trailer. A real standout!



|                    | AN BAR OAKS<br>· Sorrel Gelding · # 6211233 |                                      |
|--------------------|---------------------------------------------|--------------------------------------|
|                    | LEO HANCOCK HAYES                           | BLUE VALENTINE<br>DOLL 01            |
| ROAN BAR VALENTINE | FANCYS BAR MAID                             | REDS MISTER GILL<br>Go Barmaid Go    |
| JA DELUXE CLINE    | PC CITISUN CLINE                            | SUN FROST<br>PC PEPPY KATE           |
| 9-1                | PC LAUGHING DELLUXE                         | PC LAUGHING SUNDUST<br>PC OAKA DELLA |

#### 15.1

"Flame" has been a favorite over the past year, whether it's riding for pleasure or rolling up on a cow in the roping pen. One of the youn