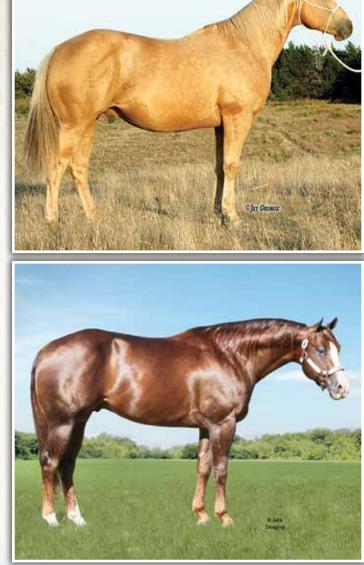

ISCHIEF MAKING | SR MAKING MY MOVE                    | SR DOCS EXIT<br>HOLIDOC           |
|                 | SR MISCHIEF MAKER                    | SR OKIES LENA                     |

Gallo Simpatico is a proven athlete stacking generations of the most successful NCHA, NRHA, NRCHA, and Pro Rodeo blood. Earner of an ROM in the show pen in Reining, he represents the mind and athleticism to impact a breeding program. An own son of the legend Gallo Del Cielo PE \$6 million and out of a double bred Doc Quixote mare, he is a direct descendant of cow horse royalty. A deep red sorrel, he is extremely well balanced and possesses the foot, bone, and withers that we look for in a ranch horse and also is extremely clean fronted and tidy in his head and neck. Look for his first foal crop in 2023!



# JAMISON NEW REFERENCE STALLONS

| •                         | Y SUN FROST<br>• Palomino • # 5709676 |                                    |
|---------------------------|---------------------------------------|------------------------------------|
| •                         | SUN FROST                             | DOCS JACK FROST<br>PRISSY CLINE    |
| PC CITISUN CLINE          | PC PEPPY KATE                         | TUFF TIME PEPPY<br>CROSS FIRE KATE |
| WILY FROSTY LADY          | WILY FROSTY WOOD                      | WILYWOOD<br>PC KIMBER FROST        |
| •                         | BAY LADY ROX                          | MR FLINTROCK<br>Lady Cinch         |
| A Willy Sup Front in a pr | oworful con of our long t             | imo program stallion PC            |

JA Wily Sun Fr