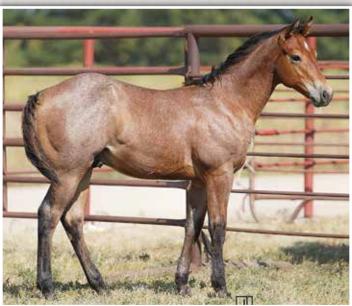

| PC FROST EM PEPPY                                            | SUN FROST<br>PC PEPPY KATE               |
|                                                                        | MATTY WOOD                                                   | WILYWOOD<br>Adams Molly Bars             |
| SpottadTaila Drift always adda some abana and Matty Wood Front did har |                                                              |                                          |

SpottedTails Drift always adds some shape and Matty Wood Frost did her part with this bay roan stud. Grandam Matty Wood was a key player on the ranch and proved her worth under saddle here at the ranch. Solid genetics ready to go to work in the ranch/arena realm!

# **FEATURE FOAL**







| 34                 |                    | TAILS DRIFT X JA La           • Bay Roan Stallion • # Pendin |                                   |
|--------------------|--------------------|--------------------------------------------------------------|-----------------------------------|
|                    | DDIFT              | TR SPECIAL DRIFT                                             | WILY ROX<br>ROANY WOOD            |
| SPOTTEDTAILS DRIFT | BLUE TRY VALENTINE | ROAN BAR VALENTINE<br>Spotted Tails Girl                     |                                   |
| JA LADYCAP DI      | RYWOOD             | DOCS CAPITAN                                                 | CAPITOL LETTERS<br>DOCS CUCHARA   |
| 2-5 BAY            | 1995               | JA DASHING DRYWOOD