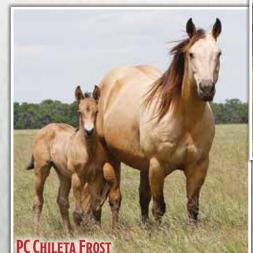

over the hills and rides out confidently. He is easy to be around and doesn't add any drama to the picture. Not many gray ponies to be found with his temperament, training, and experience. Line up for a good one! Call Gerald High @ 717/821-0324 for more information.









A JAMISON RANCH SALE CONSIGNOR... Thank you to the Jamison and High Families. —Jay George

ANTA HE

SUN FROST and DRIFTWOOD PERFORMANCE HORSES

#### SUN FROST

The Supreme Performance & ProRodeo Sire! AQHA HALL of FAME

> Doc's Jack Frost x Driftwood Ike ~ The #1 Sire/Grandsire of NFR competitors ~ Progeny/Grandprogeny total earnings \$35 Million! ...OUR FOUNDATION!



1996 Bay Mare ~ Docs Oaks Sugar x PC Cajun Lady (Sun Frost x Orphan Drift) Our 1st Cowan T4 mare...produced 18 foals including 5 Santa Fe broodmares!



2006 Buckskin Mare ~ Sun Frost x PC Jasmine Oaks Dam, WRCA, NIRA, PRCA, WSTRA geldings...3 Santa Fe broodmares.



THE SANTA FE MATRIARCHS...

2006 Bay Mare ~ Docs Oaks Sugar x PC Kim Dox Frost Dam, stallions Santa Fe Silverado (Thomasson, ND), Silver SunFrost & Redwood Jacksun...2 Santa Fe broodmares.

# T4 foundation!...Sun Frost, Docs Oaks Sugar, Boon Dox John, Orphan Drift, Doc's Jack Frost

SANTA FE BROODMARES

A UNIQUE AND POWERFUL PROGRAM! A South Dakota bred Stanley Johnston-Pat Cowan

RANCH



~ (pict'd with foal PC Kitten Oaks) 1998 Chestnut Mare ~ Sun Frost x Boon Dox John, Orphan Drift...a Cowan Kitten grndtgr. Dam, Santa Fe stallions Gallo Escarchado, Rooster Dox Frost, Gallo Vaquero.

JAY GEORGE ~ 605/391-6230 Trainer ~ Brian Peak 620/591-9746 LEBO, KANSAS • 3 miles West of