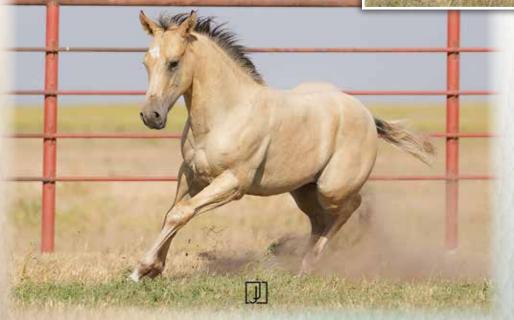

him in the arena going down the fence or backing into the box and making the short go.



PC CAJUNISTIC X JA KITTY DRIFTWOOD 8 04/21/2023 · Dun Stallion · # Pending **BOON DOX JOHN** PC DOX CAJUN PC CAJUN LADY PC CAJUNISTIC SUN FROST PC CONTESSA FROST PC DOCS OAKWOOD WILYWOOD **DVA MAXI DRIFTWOOD DVA MISSY PEPPY JA KITTY DRIFTWOOD** DOCS OAKS SUGAR 33-9 PC MISS KITTY OAKS PC SUN KITTEN

We have looked at this colt from every angle and have not found anything to weaken our enthusiasm! We call him a stallion prospect through and through. Dam Kitty Driftwood has always produced in the upper end and always adds some extra performance edge. Anchored with a Driftwood foundation with crosses to Docs Oaks Sugar and Wilywood, this pedigree is a can't miss for a serious ranch/rope horse breeder.







۲

# Operation PC CAJUNISTIC X JA LAUGHING DELLA 04/22/2023 · Bay Mare · # Pending BOON DOX JOHN PC DOX CAJUN PC DOX CAJUN PC CAJUNISTIC PC DOX CAJUN

| A SCHOOL S        | PC CONTESSA FROST   |
|-------------------|---------------------|
| JA LAUGHING DELLA | PC CITISUN CLINE    |
|                   | PC LAUGHING DELLUXE |

Solid bay filly with a straight Cowan pedigree foundation. This filly will have some stretch and we predict she'll be a smooth ride with the build she has. Horses built like this are useful for a long time and stay sound. If you're looking to raise some barrel prospects, look her over.

PC DOCS OAKWOOD SUN FROST PC PEPPY KATE PC LAUGHING SUNDUST PC OAKA DELLA





PC CAJUNISTIC X JA FROSTY ROSEDRIFT 04/24/2023 · Bay Stallion · # Pending **BOON DOX JOHN** PC DOX CA