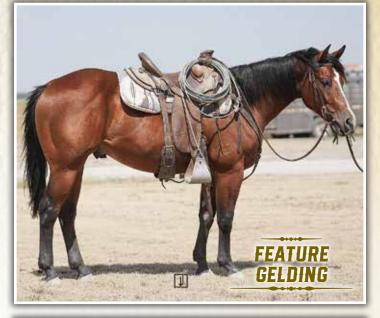

| SHORTY LENA<br>MISS QUIXOTE SIX      |
| JA COLONEL AUD  | THREE JAY COLONEL                                                | COLONEL HOTRODDER<br>CUATRO BLANCO   |
| 2-0 PALOMINO    | COWBOYS SUGAR S                                                  | IMA SON O SUGAR<br>Cross Bell Shiner |

#### 15.1

A two year old who was started and ridden for a semester at the college in Lamar, CO. They called him the valedictorian of the class. He makes no mistakes, the students rode him without a bridle in their presentation. One of the very best we have produced, he has it all, pedigree, looks, disposition, and tremendous performance potential. A horse to shoot the moon on. He is big and stout and ready for the real world. It's hard to find this disposition plus performance in one package.



|                      | JMUP LETTER<br>• Bay Gelding • # 6127320 |                                   |
|----------------------|------------------------------------------|-----------------------------------|
| •                    | SETUMUP SPEEDY                           | SPEEDY MAN<br>Setumup Miss        |
| DVA SETUMUP WILEY    | DVA MISS WOOD PEP                        | WILYWOOD<br>DVA MISSY PEPPY       |
| LETTERSQUEENOFHEARTS | SPORT N BET                              | RIPS SPORT MODEL<br>Bet yer boons |
|                      | HEAVENLY LETTERS                         | ROOSTERS SHORTY<br>LACY LETTERS   |
| 14.3                 |                                          |                                   |

Solid bay and a true cowhorse pedigree. Just a two year old, he spent