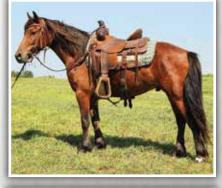

821-0309 for more information.

### 122 JASPER 01/01/2018 · Bay Gelding · # Grade

12.3 Quite shapey and alert, "Jasper" would make a good step up pony for a youngster who has some riding under their belt. He has been through woods and over the trails and is ready for the ranch jobs. Make him a part of the family and enjoy watching your young trainers develop him. Call Gerald High @ 717/821-0324 for more information.



A real gem with that hard to find size, "Duster" is the whole package. He's been through the creeks and over the hills and rides out confidently. He is easy to be around and doesn't add any drama to the picture. Not many gray ponies to be found with his temperament, training, and experience. Line up for a good one! Call Gerald High @ 717/821-0324 for more information.









A JAMISON RANCH SALE CONSIGNOR... Thank you to the Jamison and High Families. —Jay George

ANTA HE

SUN FROST and DRIFTWOOD PERFORMANCE HORSES

#### SUN FROST

The Supreme Performance & ProRodeo Sire! AQHA HALL of FAME

> Doc's Jack Frost x Driftwood Ike ~ The #1 Sire/Grandsire of NFR competitors ~ Progeny/Grandprogeny total earnings \$35 Million! ...OUR FOUNDATION!



1996 Bay Mare ~ Docs Oaks Sugar x PC Cajun Lady (Sun Frost x Orphan Drift) Our 1st Cowan T4 mare...produced 18 foals including 5 Santa Fe broodmares!



2006 Buckskin Mare ~ Sun Frost x PC Jasmine Oaks Dam, WRCA, NIRA, PRCA, WSTRA geldings...3 Santa Fe broodmares.



THE SANTA FE MATRIARCHS...

2006 Bay Mare ~ Docs Oaks Sugar x PC Kim Dox Frost Dam, stallions Santa Fe Silverado (Thomasson, ND), Silver SunFrost & Redwood