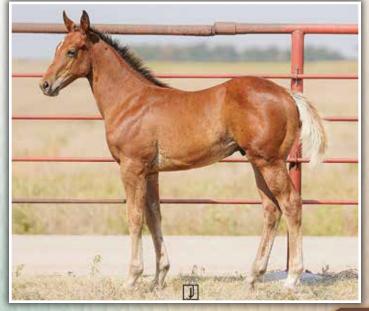

PC CAJUNISTIC X JA KITTY DRIFTWOOD 8 04/21/2023 · Dun Stallion · # Pending **BOON DOX JOHN** PC DOX CAJUN PC CAJUN LADY PC CAJUNISTIC SUN FROST PC CONTESSA FROST PC DOCS OAKWOOD WILYWOOD **DVA MAXI DRIFTWOOD DVA MISSY PEPPY JA KITTY DRIFTWOOD** DOCS OAKS SUGAR 33-9 PC MISS KITTY OAKS PC SUN KITTEN

We have looked at this colt from every angle and have not found anything to weaken our enthusiasm! We call him a stallion prospect through and through. Dam Kitty Driftwood has always produced in the upper end and always adds some extra performance edge. Anchored with a Driftwood foundation with crosses to Docs Oaks Sugar and Wilywood, this pedigree is a can't miss for a serious ranch/rope horse breeder.