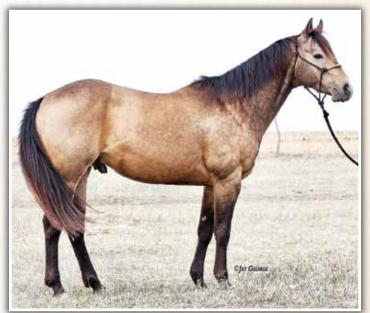

performance horse lines. He is the product of a joint breeding venture between Clay Boehs, OK, and Cowan T4 Performance Horses, SD. Courage is an impressive colt, a firstclass, standup athlete with exceptional movement, dimension, structure and good mind. Sire Captain Courage si 100, PE \$5.9 Million, is a son of immortal Quarter runner Mr Jess Perry si 113, PE \$59 Million, out of Leading Race Dam Corona Chick si 113, World Champion Runner, PE \$3.2 Million and dam of the famed Corona Cartel si 97. His franchise maternal line features dam Wades World, an elite daughter of versatile Docs Oaks Sugar out of the cornerstone Cowan T4 Orphan Drift mare Cowan Kitten, mother of stallions PC Sun Wood, Gunner Wood, Stan Wood and four standout Cowan broodmares. His foals are an outstanding cross.



**CORDELL HIGH ON DE WILY DOCWOOD** 

| •                  | <b>STWOOD DRIFT</b><br>• Dun • # 5266543 |                                 |
|--------------------|------------------------------------------|---------------------------------|
|                    | WILYWOOD                                 | ORPHAN DRIFT<br>OUI OUI         |
| DVA MAXI DRIFTWOOD | DVA MISSY PEPPY                          | TUFF TIME PEPPY<br>CHILLIWOOD   |
| PC FROSTWOOD LACE  | SUN FROST                                | DOCS JACK FROST<br>PRISSY CLINE |
|                    | PC LOCKWOOD LACE                         | LONE DRIFTER<br>PC LACY LOX     |

JA Frostwood Drift is a JA program bred stallion that combines his powerful performance horse stature with a potent 7x linebred Driftwood pedigree and the stre