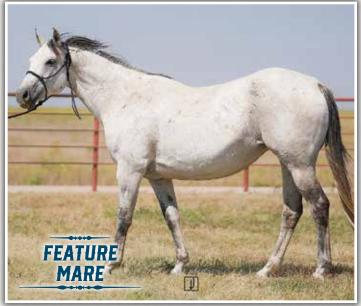

| GOTTAHAVEAPEPPY DOC                           | SMART PEPPY DOC<br>Scrips IDA Red     |
| •                                                                         | EASTERS SUPERDANDY                            | DOCS SUPER DANDY<br>ITS EASTER SUNDAY |
| Outstanding grey Citisun daughter out of the old Smart and Fancy mare, on |                                               |                                       |

Uutstanding grey Litisun daughter out of the old Smart and Fancy mare, one of the anchor mares in our program. Right off the top end, this mare has the conformation, genetics and presence to go on and impact a breeding program. Sells exposed to The Rockin Cowboy, an exciting young Driftwood stud. Her 2023 foal won't leave any question marks!



| 116 WILY F           | LASHY ROCKET<br>5 · Sorrel Mare · # 4698817 |                                                                                                       |
|----------------------|---------------------------------------------|-------------------------------------------------------------------------------------------------------|
|                      | WILYWOOD                                    | ORPHAN DRIFT<br>OUI OUI                                                                               |
| WILY FROSTY WOOD     | PC KIMBER FROST                             | SUN FROST<br>PC KIMBER DOX<br>WATCH JO PAC<br>KROGS SIZZL PINE<br>GRANDS DEW PRIDE<br>SAND DECK PEPIE |
| SUNUPS FLASHY ROCKET | WATCH JO SUNUP                              |