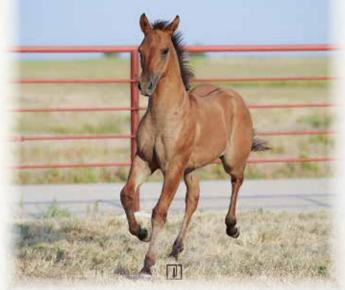

2

| •                 | ONEL FROST EM<br>• Dun • # 5983129 |                                    |
|-------------------|------------------------------------|------------------------------------|
|                   | SUN FROST                          | DOCS JACK FROST<br>PRISSY CLINE    |
| PC FROST EM PEPPY | РС РЕРРҮ КАТЕ                      | TUFF TIME PEPPY<br>Cross fire kate |
| JA LADY THREE JAY | THREE JAY COLONEL                  | COLONEL HOTRODDER<br>CUATRO BLANCO |
| 24-9 DUN          | TR WINNING HANCOCK                 | MR ILLUMINATOR<br>MISS GOLDEN WIN  |

An imposing son of the great PC Frost Em Peppy, JA Colonel Frost Em possesses the stature, foot, bone and level, trainable mind that we are striving to produce. Out of one of our all- time elite broodmares, JA Lady Three Jay who is by World Champion Versatility stallion Three Jay Colonel and out of a daughter of Mr Illuminator. Bringing some of the most potent genetics ever used at the Cowan Brothers T4 program through Sun Frost and Tuff Time Peppy, together with Three Jay Colonel, this is tried and true Jamison Ranch past and future all in one. Under saddle Colonel Frost Em was an easy start and a natural athlete.