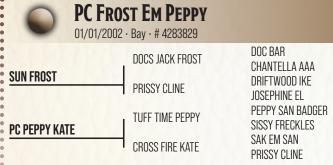

2

| •                 | ONEL FROST EM<br>• Dun • # 5983129 |                                    |
|-------------------|------------------------------------|------------------------------------|
|                   | SUN FROST                          | DOCS JACK FROST<br>PRISSY CLINE    |
| PC FROST EM PEPPY | РС РЕРРҮ КАТЕ                      | TUFF TIME PEPPY<br>Cross fire kate |
| JA LADY THREE JAY | THREE JAY COLONEL                  | COLONEL HOTRODDER<br>CUATRO BLANCO |
| 24-9 DUN          | TR WINNING HANCOCK                 | MR ILLUMINATOR<br>MISS GOLDEN WIN  |

An imposing son of the great PC Frost Em Peppy, JA Colonel Frost Em possesses the stature, foot, bone and level, trainable mind that we are striving to produce. Out of one of our all- time elite broodmares, JA Lady Three Jay who is by World Champion Versatility stallion Three Jay Colonel and out of a daughter of Mr Illuminator. Bringing some of the most potent genetics ever used at the Cowan Brothers T4 program through Sun Frost and Tuff Time Peppy, together with Three Jay Colonel, this is tried and true Jamison Ranch past and future all in one. Under saddle Colonel Frost Em was an easy start and a natural athlete.