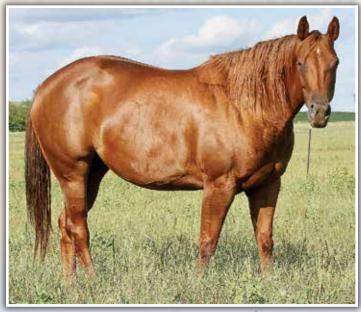

MBER DOX          |
| DOCS FANCY LIGHTNING | PC GUNNER WOOD                       | SUN FROST<br>Cowan Kitten           |
|                      | PC FOXY FANTASIA                     | FOXY FRENCHMAN<br>PC FANTASIA OAKS  |

This striking Palomino lady athlete displays quality, jet smooth movement and a bonfide performance pedigree. Her Gallo Del Cielo, Sun Frost, Driftwood blood stacks generations of leading cowhorse and ProRodeo stallions on two franchise Santa Fe maternal lines. Dam Docs Fancy Lightning features a standout full brother yearling gelding in this '23 sale and produced our top JA '22 Sale yearling gelding. A standup, sharp profiling filly with a "flyaway stride" across the pasture, check this classy breeder, barrel horse, roper prospect.

# A SANTA FE PROGRAM BROODMARE...



|                    | <b>ER SHEYENNE</b><br>6 · Sorrel Broodmare |                                                                      |
|--------------------|--------------------------------------------|----------------------------------------------------------------------|
| ROOSTER DOX FROST  | GALLO DEL CIELO                            | PEPPY SAN BADGER<br>DOC'S STARLIGHT                                  |
|                    | PC KIM DOX FROST                           | SUN FROST<br>PC KIMBER DOX                                           |
| <u>ali chileta</u> | ALI FROST                                  | ALI JACK<br>MS SAKEM SILKWOOD<br>DOCS OAKS SUGAR<br>PC CA IIIN I ADY |
|                    | PC JASMINE OAKS                            |