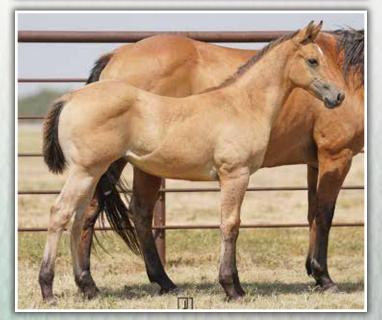

ng opportunity to own one of the last foals by PC Frost Em Peppy. Dam Lady Baretta is a rising star and really adds value and cow smarts to the picture. Correct in his feet and legs with sound structure all around, he's more than ready for whatever you throw his way in the performance arena!



Definitely in the breeder class category, this filly will be quick footed and full of life. Dam Dashing Drywood is known to add some speed to the equation through Cash Native and Frost Em pumps in the Sun Frost predictability. Reach for the top shelf here!







Sure enough a breeder class filly and she stands on the merits of an extra strong maternal family. Dam Country Rosedrift combines the Wilywood influence with the tried and true Rose mare line. You'll be in the front seat with this fillly!



24

۲

|                    | TWOOD DRIFT X JA I          | ADV JAVDDIET                       |
|--------------------|-----------------------------|------------------------------------|
|                    | Sorrel Stallion • # Pending |                                    |
| •                  | DVA MAXI DRIFTWOOD          | WILYWOOD<br>DVA MISSY PEPPY        |
| JA FROSTWOOD DRIFT | PC FROSTWOOD LACE           | SUN FROST<br>PC LOCKWOOD LACE      |
| JA LADY JAYDRIFT   | THREE JAY COLONEL           | COLONEL HOTRODDER<br>CUATRO BLANCO |
| 5-9 DUN            | JA MISS DRIFT SHOES         | TR SPECIAL DRIFT<br>MISS JET SHOES |

Look for his maternal brother in the riders and you'll see what this guy will become. He is square at the corners and stands up on his frame just like he should