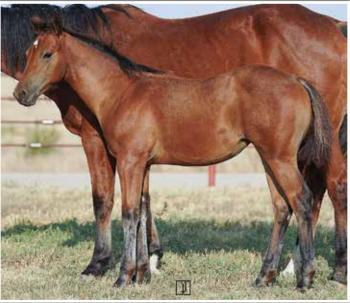

Stout, shapey dun filly with a license to be a rope horse. Dam Big Shot Honey also granddam Lisa Lena Bar wrote the book for rope horses in the Aden Glaze family and were winners in the arena on both sides of the roping box. Add in Colonel Frost Em and you have the icing on the cake. No guesswork here, this is a good one!