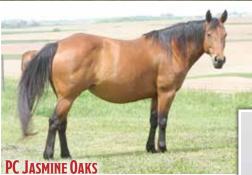

rald High @ 717/821-0324 for more information.



A real gem with that hard to find size, "Duster" is the whole package. He's been through the creeks and over the hills and rides out confidently. He is easy to be around and doesn't add any drama to the picture. Not many gray ponies to be found with his temperament, training, and experience. Line up for a good one! Call Gerald High @ 717/821-0324 for more information.









A JAMISON RANCH SALE CONSIGNOR... Thank you to the Jamison and High Families. —Jay George

ANTA HE

SUN FROST and DRIFTWOOD PERFORMANCE HORSES

#### SUN FROST

The Supreme Performance & ProRodeo Sire! AQHA HALL of FAME

> Doc's Jack Frost x Driftwood Ike ~ The #1 Sire/Grandsire of NFR competitors ~ Progeny/Grandprogeny total earnings \$35 Million! ...OUR FOUNDATION!



1996 Bay Mare ~ Docs Oaks Sugar x PC Cajun Lady (Sun Frost x Orphan Drift) Our 1st Cowan T4 mare...produced 18 foals including 5 Santa Fe broodmares!



2006 Buckskin Mare ~ Sun Frost x PC Jasmine Oaks Dam, WRCA, NIRA, PRCA, WSTRA geldings...3 Santa Fe broodmares.



THE SANTA FE MATRIARCHS...

2006 Bay Mare ~ Docs Oaks Sugar x PC Kim Dox Frost Dam, stallions Santa Fe Silverado (Thomasson, ND), Silver SunFrost & Redwood Jacksun...2 Santa Fe broodmares.

# T4 foundation!...Sun Frost, Docs Oaks Sugar, Boon Dox John, Orphan Drift, Doc's Jack Frost

SANTA FE BROODMARES

A UNIQUE AND POWERFUL PROGRAM! A South Dakota bred Stanley Johnston-Pat Cowan

RANCH



~ (pict'd with foal PC Kitten Oaks) 1998 Chestnut Mare ~ Sun Frost x Boon Dox John, Orphan Drift...a Cowan Kitten grndtgr. Dam, Santa Fe