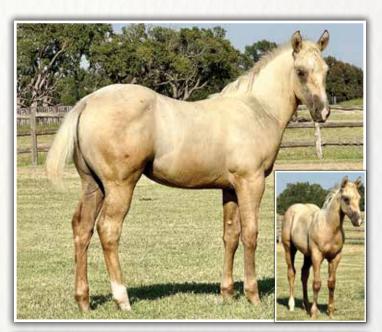

Incentives: Pink Buckle, Ruby Buckle, Riata Buckle, Future Fortunes, 5-State Breeders Futurity, Royal Crown, Cowboy State Stallion Incentive, Valley Girls, Gridiron Futurity and Colorado Classic.

| 51 IRISH PAY X MISS SUNNY WOOD<br>05/20/2023 · Palomino Stallion · # Pending |      |                                       |                                                                     |
|------------------------------------------------------------------------------|------|---------------------------------------|---------------------------------------------------------------------|
| <u>IRISH PAY</u>                                                             |      | PADDYS IRISH WHISKEY<br>Raise the Pay | PEPPY SAN BADGER<br>DOCS STARLIGHT<br>PREFERRED PAY<br>DOCS MONKEY  |
| MISS SUNNY                                                                   | WOOD | PC STAN WOOD<br>Ja sunny chiliwood    | SUN FROST<br>COWAN KITTEN<br>DVA MAXI DRIFTWOOD<br>BUCKS KING FILLY |

An outstanding stud prospect to build a program with! Squared up and sharp with bone and style. Sired by the 'Ultimate Versatility Sire" Irish Pay with the extremely successful Sun Frost / Orphan Drift cross anchoring his maternal side 2x's. DVA Maxi Driftwood with 50k in calf roping earnings only adds more warranty to his potent pedigree. He is a definite upperclassman. You will love his easy attitude and disposition. We have all the confidence in the world in this striking palomino stud colt's potential! Call Clay Boehs @ 580/554-2759.