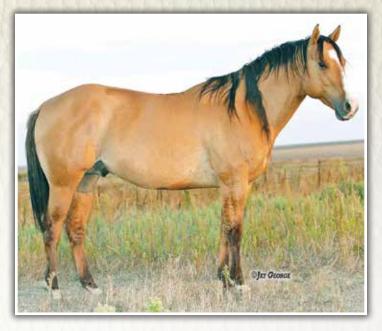

T<br>PRISSY CLINE |
|                    | PC LOCKWOOD LACE                         | LONE DRIFTER<br>PC LACY LOX     |

JA Frostwood Drift is a JA program bred stallion that combines his powerful performance horse stature with a potent 7x linebred Driftwood pedigree and the strength of an elite mare line. Exhibiting that trademark Wilywood dun color, he was a planned mating of the noted, powerpacked PRCA calf roper stallion DVA Maxi Driftwood to our best Sun Frost daughter whose maternal line traces to the elite Cowan stallion producing dam Sun Lace. Strong structured with bone, cinch and muscle, his great mind, disposition, movement and exceptional talent are Driftwood traits that have established that line with a proven championship record in the performance horse and Pro-Rodeo world.





# POWER PERFORMANCE POTENT GENETICS

|             | efene   | ence O                              | lallans                         |
|-------------|---------|-------------------------------------|---------------------------------|
|             |         | DY STREAKER<br>Bay Roan • # 5430593 |                                 |
|             |         | A STREAK OF FLING                   | STREAKIN SIX<br>Moon Fling      |
| JD STREAKIN | DRIFTER | CHALAMAR DRIFTER                    | COLONEL CHARGE<br>CHALAMAR      |
| JD MISS DAN | DY BABE | DANDY WILYWOOD                      | WILYWOOD<br>MISS DANDY J CHARGE |

COLONELS BOLD BABE

Dandy Streaker is a "ranch and rodeo built" stallion backed by a potent rodeo-proven pedigree. Strong, sound and shapey, he's a versatile performance-