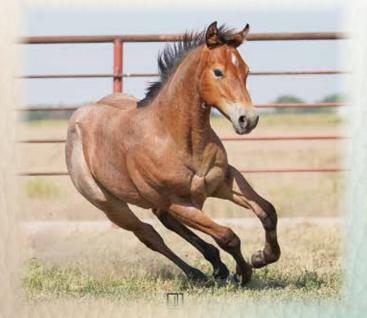

| PC FROST EM PEPPY                                            | SUN FROST<br>PC PEPPY KATE               |
|                                                                        | MATTY WOOD                                                   | WILYWOOD<br>Adams Molly Bars             |
| SpottadTaila Drift always adda some abana and Matty Wood Front did har |                                                              |                                          |

SpottedTails Drift always adds some shape and Matty Wood Frost did her part with this bay roan stud. Grandam Matty Wood was a key player on the ranch and proved her worth under saddle here at the ranch. Solid genetics ready to go to work in the ranch/arena realm!

# **FEATURE FOAL**







| 34                 |                    | TAILS DRIFT X JA La           • Bay Roan Stallion • # Pendin |                                   |
|--------------------|--------------------|--------------------------------------------------------------|-----------------------------------|
|                    | DDIFT              | TR SPECIAL DRIFT                                             | WILY ROX<br>ROANY WOOD            |
| SPOTTEDTAILS DRIFT | BLUE TRY VALENTINE | ROAN BAR VALENTINE<br>Spotted Tails Girl                     |                                   |
| JA LADYCAP DI      | RYWOOD             | DOCS CAPITAN                                                 | CAPITOL LETTERS<br>DOCS CUCHARA   |
| 2-5 BAY            | 1995               | JA DASHING DRYWOOD