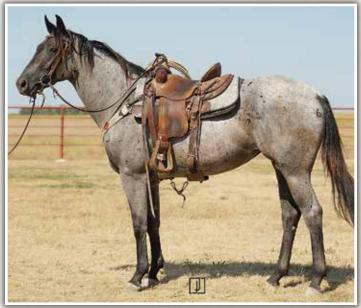

IFTCHIPS FROSTWOOD<br>BUENO ROAN CHEX<br>KRISTY KAT TWIST | CONTINENTAL FLY<br>HAPPY HANCOCK 23<br>DRIFTS CHIP<br>MISS FROSTWOOD<br>CCC ROAN CHEX<br>MISS NIGHT PAY<br>LISR COLT FORTY FOUR<br>SABRES MOON DECK |
| • 15.1                                       |                                                                              |                                                                                                                                                     |

Big, stretchy filly that can definitely pour on the speed if you ask her and keeps a good mouth and handle. There's athletic ability to burn here and she'll always be blue. We would expect her to finish out around 15.2 and have plenty of volume and the performance sting to take on whatever you throw her way.



| 94                    |              | UXE COURAGE<br>• Bay Mare • # 6189297 • Br | and 10-0                          |
|-----------------------|--------------|--------------------------------------------|-----------------------------------|
|                       |              | CAPTAIN COURAGE                            | MR JESS PERRY<br>Corona Chick     |
| COURAGE OF THE HEART  |              | PC WADES WORLD                             | DOCS OAKS SUGAR<br>Cowan Kitten   |
| PC LAUGHING DELLUXE   |              | PC LAUGHING SUNDUST                        | SUN FROST<br>MISS GIRL BARS       |
|                       |              | PC OAKA DELLA                              | DOCS OAKS SUGAR<br>SHORTCAKE DELL |
| 15.0<br>Barrel racers | s. move to t | ne front of your seats!