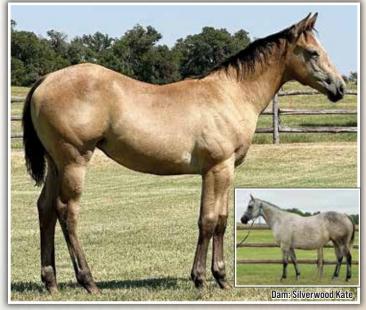

Gorgeous gray filly with tremendous bone and build. 1D and Pro Rodeo sire Fiestas Gotta Gun has sired close to 400k in earners with limited crops. He's the product of breeding the legendary \$9.4 million sire Playgun to the blue hen mare Firewater Fiesta - LTE 800k and \$650k producer. NFR sire Sun Frost on Docs Oaks Sugar daughters is 'Golden". With numerous daughters here, we love what PC Katwood Oaks has contributed to our program. Silverwood Kate brings a lot of strength and substance but still keeps it feminine. Shape her into a franchise mare, she has all of the requirements! Call Clay Boehs @ 580/554-2759.