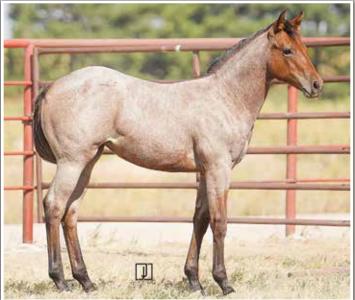

# POWER PERFORMANCE POTENT GENETICS

|             | efene   | ence O                              | lallans                         |
|-------------|---------|-------------------------------------|---------------------------------|
|             |         | DY STREAKER<br>Bay Roan • # 5430593 |                                 |
|             |         | A STREAK OF FLING                   | STREAKIN SIX<br>Moon Fling      |
| JD STREAKIN | DRIFTER | CHALAMAR DRIFTER                    | COLONEL CHARGE<br>CHALAMAR      |
| JD MISS DAN | DY BABE | DANDY WILYWOOD                      | WILYWOOD<br>MISS DANDY J CHARGE |

COLONELS BOLD BABE

Dandy Streaker is a "ranch and rodeo built" stallion backed by a potent rodeo-proven pedigree. Strong, sound and shapey, he's a versatile performance-bred horse with a powerful speedhorse cross on a Driftwood foundation. Fulton Ranch stallion A Streak Of Fling is one of the performance horse industry's leading sires with over \$4.6 million progeny earnings including four NFR competitors. Sire JD Streakin Drifter is an AQHA Superior and Performance ROM roper and three event World Show Qualifier. Stallions Dandy Wilywood, Wilywood and Colonel Charge anchor this pedigree with five crosses to the Hall of Fame rodeo, cowhorse and matched race stallion Driftwood who is an important anchor to the JA program.