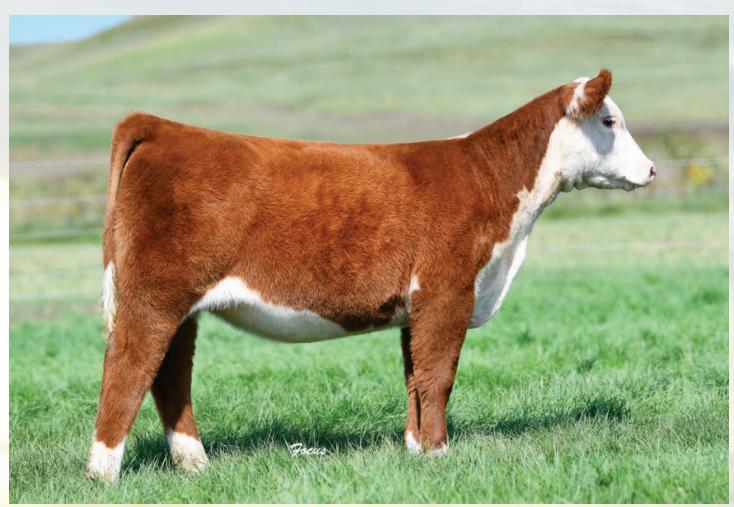

605-870-0161

Dan Fawcett
605-870-6172

Ryan Ollerich 605-759-6405

ECR LP Sugar 9171 ET :: Lot 1

#### **1** ECR LP SUGAR 9171 ET

BD: 03/29/2019 • Reg. #44059429 • Polled • Tattoo 9171

CHURCHILL SENSATION 028X (SOD)(DLF,HYF,IEF)

UPS SENSATION 2296 ET (DLF,HYF,IEF,MSUDF)

UPS JT MISS NEON 7811 1ET (DLF,HYF,IEF)

Lot 1 is a full sib to the heifer Hollis showed last year who was Champion Hereford at the SD Hereford Special and also hung a few other banners throughout her show career, a full sib to the heifer that the Holt family purchased last year who did a lot of winning throughout the summer and ended the summer being Reserve Champion in the open Hereford Show, Champion in the Hereford Special, and Champion 4-H heifer at the South Dakota State Fair. She also was named Champion at the 2019 South Dakota Summer Spotlight. She is a full sib in blood to Candi who was purchased from us by the Effling family who was the Reserve Champion Horned female in Denver as a calf and the Grand Champion Horned Female at Junior Nationals. This heifer not only phenotypically has as much eye appeal, presence and that winning look as any heifer we have ever sold she has numerous full sibs who have proven that they feed well and look the part on show day. For those of you who remember Candi, I think you might have a new favorite when you see this one. Elegance, body, bone, hair, and a lethal Look. UNICORN.