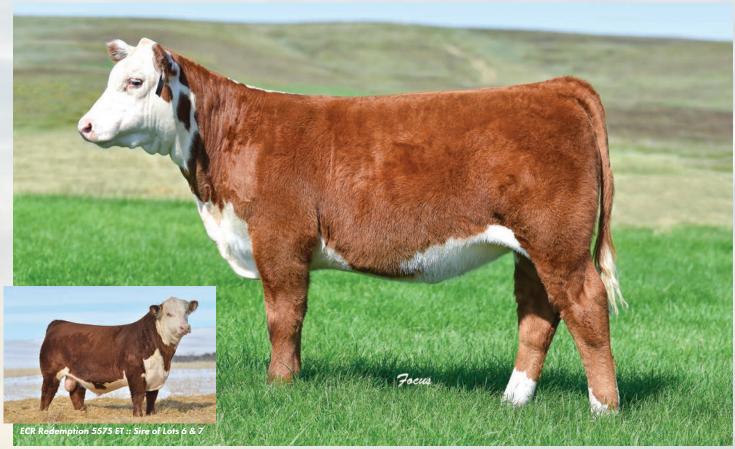

#### ECR 628 Ivys Advance 8923 ET "SONCHO"

#### ECR 628 IVYS ADVANCE 8923 ET "SONCHO"

BD: 4/6/2018 • Reg. #43965019 • Horned • Tattoo 8923

HH ADVANCE 4075B ET {DLF,HYF,IEF,MSUDF}
H FHF ADVANCE 628 ET {DLF,HYF,IEF,MSUDF}
FHF 408 RITA 21W {DLF,HYF,IEF,MSUDF}

"Soncho" is a young bull that offers a ton of future and predictability. He is a true breeding piece in terms of adding body and fleshing ability while maintaining a stout foot and bone. Flawless in his structure with an abundance of length and extension throughout the front 1/3 of his body, he has what the industry is demanding. He is a great looking beef bull that will add the look and body we are all seeking without sacrificing power. Backed by a tremendous, short marked donor. Semen is ready for distribution now. Both his sire and dam are deceased so these genetics are unable to be reproduced.