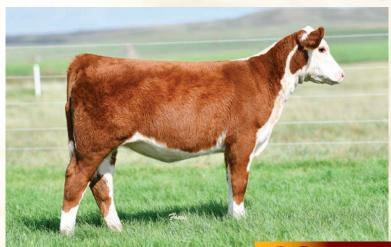

#### Fall Female Sale · October 6th, 2019 · Ree Heights, South Dakota

ECR LP Sabrina 9911 :: Lot 29

ECR TH 53D Miss Diamond 901 :: Lot 30

#### **30** ECR TH 53D MISS DIAMOND 901

BD: 2/19/19 • Reg. #44060265 • Polled • Tattoo 901

LJR 023R WHITMORE 10W (CHB,SOD,DLE,HYE,IEF,MSUDF)

NJW 84B 10W JOURNEY 53D (DLF,HYF,IEF,MSUDF)

NJW 16S 100W JOEY 84B ET (DLF,HYF,IEF,MSUDF)

The result of a bred heifer purchased in last year's sale. She has a sweet personality and would be a great project for a younger junior. She is long bodied with plenty of rib shape and depth.

NJW 84B 10W Journey 53D :: Sire of Lots 30 & 31