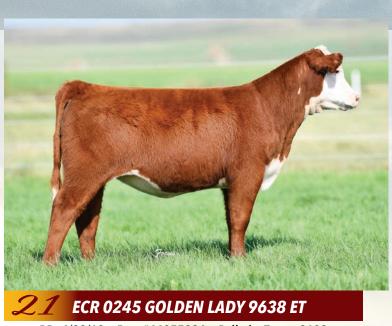

OCC Lady Cash 512 ET
Full sib to Lots 21-27
Grand Champion Polled Female 2016 JNHE
Supreme Champion 2017 San Antonio Stock Show
Grand Champion Female, 2017 Houston Livestock Show

ECR Shameless 7586 ET :: Full sib to Lots 21-27

BD: 4/29/19 • Reg. #44055284 • Polled • Tattoo 9638

BD: 5/2/19 • Reg. #44056084 • Polled • Tattoo 9655

DKF RO Cash Flow 0245 ET :: Sire of Lots 21-27

BD: 5/5/19 • Reg. #44055282 • Polled • Tattoo 9670

BD: 5/8/19 • Reg. #44055288 • Polled • Tattoo 9683