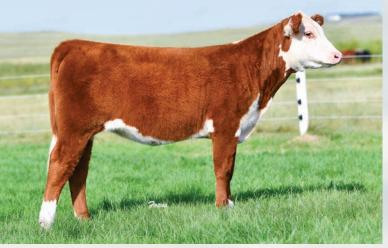

#### ECR 628 Ivys Advance 8923 ET "SONCHO"

#### ECR 628 IVYS ADVANCE 8923 ET "SONCHO"

BD: 4/6/2018 • Reg. #43965019 • Horned • Tattoo 8923

HH ADVANCE 4075B ET {DLF,HYF,IEF,MSUDF}
H FHF ADVANCE 628 ET {DLF,HYF,IEF,MSUDF}
FHF 408 RITA 21W {DLF,HYF,IEF,MSUDF}