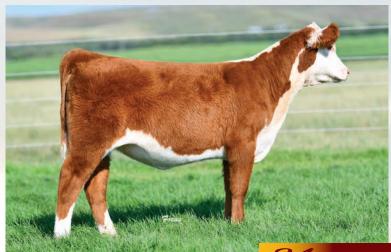

#### Fall Female Sale · October 6th, 2019 · Ree Heights, South Dakota

ECR LP Sabrina 9911 :: Lot 29

ECR TH 53D Miss Diamond 901 :: Lot 30

#### 29 ECR LP SABRINA 9911

BD: 4/8/19 • Reg. #44059430 • Polled • Tattoo 9911

LJR 023R WHITMORE 10W (CHB,SOD,DLE,HYE,IEE,MSUDF)

NJW 84B 10W JOURNEY 53D (DLE,HYE,IEE,MSUDF)

NJW 16S 100W JOEY 84B ET (DLE,HYE,IEE,MSUDF)

Oh my look at this one. Study her pedigree. Look at her again. Then buy her. Love the lines in this heifer. Love the angularity. Love the femininity. Love the moderately framed beautiful uddered cow she's going to be.