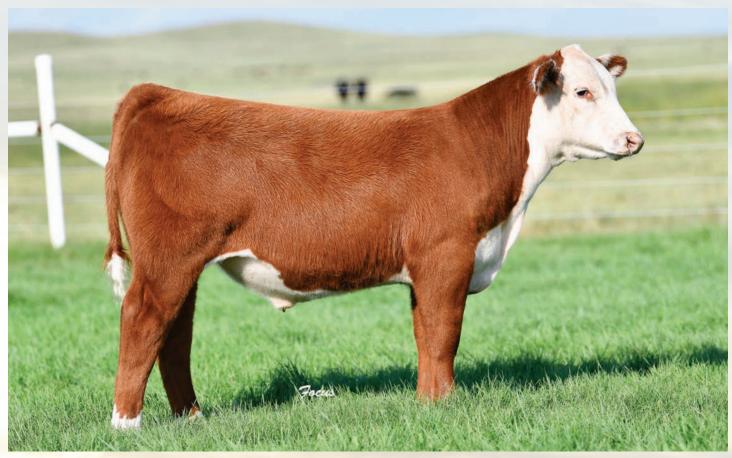

her has had plenty of success in the show ring and we think her first calf will exceed her mother.



#### 39 STEER

BD: 4/19/19 • Reg. #pending • Polled • Tattoo 916Y

DKF RO CASH FLOW 0245 ET (SOD)(DLF, HYF, IEF) ECR SHAMELESS 7586 ET (DLF, HYF, IEF) RV GOLDEN LADY 5064 (DLF, HYF, IEF)

STAR BRITE EXPECTATIONS 33Y ET (DLF, HYF, IEF) **GOBLE ROSIE 406A LAKE BJG MISS JUDY 214U** 

CRR ABOUTTIME 743 (SOD)(DLF, HYF, IEF) JRR MISS TOBEY 711T (DLF, HYF, IEF) **K&B DOMINO 2570** RV MS GOLD DUST 3064 (DOD) STAR BRIGHT FUTURE 533P ET (SOD, DLF, HYF, IEF) STAR MISS AMERICA 12P (DLF, HYF, IEF) NS LAKES KILO 002

STAR JUDY HCF 322J

This steer has been a standout since early on. Has plenty of muscle and shape. Will be very competitive in SD Hereford special or any other state fair.



Lot 39 Steer



ECR 0245 George 9654 ET :: Lot 40

#### ECR 0245 GEORGE 9654 ET - STEER

BD: 5/2/19 • Reg. #44056093 • Horned • Tattoo 9654

CRR ABOUTTIME 743 (SOD)(DLF,HYF,IEF)
DKF RO CASH FLOW 0245 ET (SOD)(DLF,HYF,IEF) JRR MISS TOBEY 711T (DLF, HYF, IEF)

K&B DOMINO 2570 RV GOLDEN LADY 5064 (DLF, HYF, IEF) RV MS GOLD DUST 3064 (DOD)

THM DURANGO 4037 (SOD)(DLF, HYF, IEF) CRR D03 CASSIE 206 (DLF,HYF,IEF) FELTONS OZZIE 492 (SOD)(DLF,HYF,IEF) JRR RANDI 524R (DOD)(DLF,HYF,IEF)

CL 1 DOMINO 0140K 1ET (SOD) **K&B MISS DOMINO 9507** C -S PURE GOLD 98170 (SOD)(CHB)(DLF, HYF, IEF) RV MS ACCLAIM 7064

| CED  | BW    | ww   | YW | DMI    | sc   | SCF   | MILK  | M&G   | CEM   |
|------|-------|------|----|--------|------|-------|-------|-------|-------|
| -1.7 | 3.5   | 50   | 77 | 0.2    | 0.9  | 16    | 38