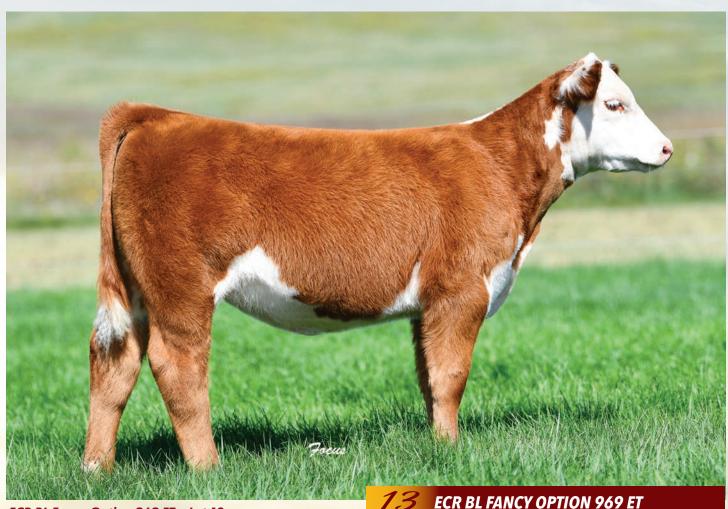

www.fawcettselmcreekranch.com

ECR BL Fancy Option 969 ET :: Lot 13

BD: 5/18/19 • Reg. #44055238 • Polled • Tattoo 969

#### Lots 13-15

C STOCKMAN 2059 ET (CHB,DLF,HYF,IEF)

B&C STOCK OPTION 6026D ET (DLF,HYF,IEF,MSUDF)

B&C MISS TOP GUN 2031Z 1ET (DLF,HYF,IEF,MSUDF)

H/TSR/CHEZ/FULL THROTTLE ET (DLF,HYF,IEF)
H B/R MIRANDA 5295 ET (DLF,HYF,IEF,MSUDF)
H JT MIRANDA 2033 ET (DLF,HYF,IEF)

These three little bombshells are so intriguing. They are all sleek fronted with some body and just a ton of look. They are backed by some powerful genetics and I expect all three of these to blow you away a couple months from now. They were extremely skinny when they came and it will take a little time to get them bloomy but when they get there holy smokes, they are going to blow your mind. Begalka Livestock has been known to produce some elite show heifers and these are no exception. DO NOT OVERLOOK these bombshells. I'd like to keep them all for the kids to mess with as I know with a little time, they will turn into something special. Maternal sibs have generated 38k, 26k, 11K and a 10K. Maternal sib was also the Champion Female at Nebraska Field Days in 2018.