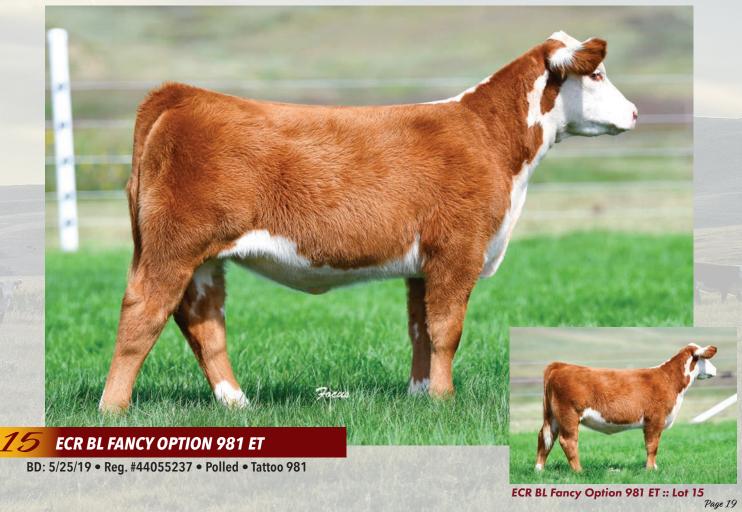

#### Lots 13-15

C STOCKMAN 2059 ET (CHB,DLF,HYF,IEF)

B&C STOCK OPTION 6026D ET (DLF,HYF,IEF,MSUDF)

B&C MISS TOP GUN 2031Z 1ET (DLF,HYF,IEF,MSUDF)

H/TSR/CHEZ/FULL THROTTLE ET (DLF,HYF,IEF)
H B/R MIRANDA 5295 ET (DLF,HYF,IEF,MSUDF)
H JT MIRANDA 2033 ET (DLF,HYF,IEF)

NJW 98S R117 RIBEYE 88X ET (SOD,DLF,HYF,IEF,MSUDF)
C NOTICE ME ET (DLF,HYF,IEF)
GH ADAMS TOP GUN ET 516T (DLF,HYF,IEF)
B&C MS CHRISTI 27031 (DLF,IEF)
H WCC/WB 668 WYARNO 9500 ET (DLF,HYF,IEF)
R SWEET RED WINE 039 (DLF,HYF,IEF)
AH JDH CRACKER JACK 26U ET (SOD,DLF,HYF,IEF)
H POETIC JUSTICE 8042 (DLF,HYF,IEF)

| CED  | BW    | ww   | YW | DMI    | SC   | SCF  | MILK  | M&G   | CEM   |
|------|-------|------|----|--------|------|------|-------|-------|-------|
| -4.9 | 5.7   | 57   | 90 | 0.1    | 0.6  | 13.5 | 26    | 54    | -1.6  |
| MCW  | UDDER | TEAT | CW | FAT    | REA  | MARB | BMI\$ | BII\$ | СНВ\$ |
| 90   | 1.10  | 1.10 | 66 | -0.011 | 0.53 | 0.10 | 314   | 384   | 107   |

These three little bombshells are so intriguing. They are all sleek fronted with some body and just a ton of look. They are backed by some powerful genetics and I expect all three of these to blow you away a couple months from now. They were extremely skinny when they came and it will take a little time to get them bloomy but when they get there holy smokes, they are going to blow your mind. Begalka Livestock has been known to produce some elite show heifers and these are no exception. DO NOT OVERLOOK these bombshells. I'd like to keep them all for the kids to mess with as I know with a little time, they will turn into something special. Maternal sibs have generated 38k, 26k, 11K and a 10K. Maternal sib was also the Champion Female at Nebraska Field Days in 2018.