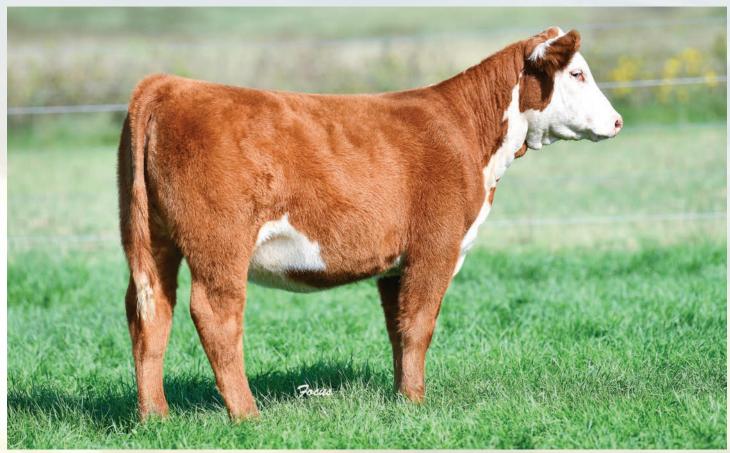

ECR 5575 Gabby 9252 :: Lot 7

Really appreciate this female for her angularity and structural integrity. She is one of the best in terms of her length of body and is backed by a tremendous cow family.

#### ECR 5575 GABBY 9252

BD: 3/14/19 • Reg. #44055278 • Horned • Tattoo 9252

UPS SENSATION 2296 ET (DLF,HYF,IEF,MSUDF)
ECR REDEMPTION 5575 ET (DLF,HYF,IEF,MSUDF)
ECR LADY FLOW 212ET {DLF,HYF,IEF}

ECR L18 EXTRA DEEP 9279 (SOD)(CHB)(DLE, HYE, IEF)
ECR 9279 BOBBY SUE 4064
ECR 860 DOMINETTE 0184

Shameless has NOT disappointed. He has proved himself by producing high quality cattle with a ton of muscle and a bright future. Lot 8 is one of our favorites. She is long spined with plenty of body and balances really well. When you get behind this one, she is very impressive for how much width she has. The other day I got behind her and imagined her as a bred heifer next summer and having so much balance and elegance from the side and how massive she will be when viewed from behind. She has a bright future ahead.