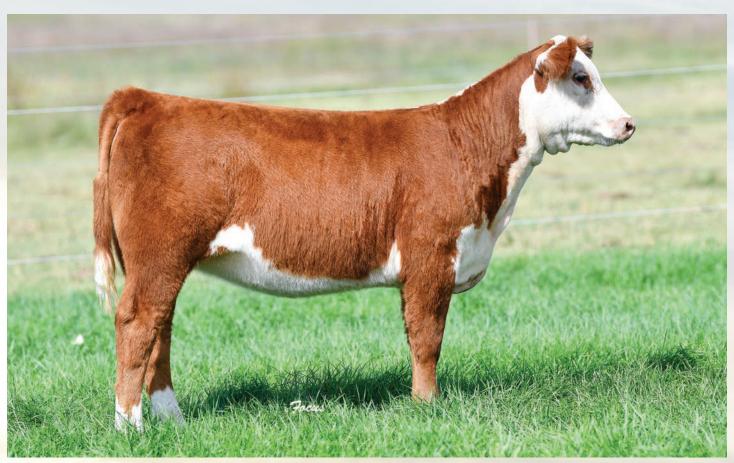

#### ECR 628 Ivys Advance 8923 ET "SONCHO"

#### ECR 628 IVYS ADVANCE 8923 ET "SONCHO"

BD: 4/6/2018 • Reg. #43965019 • Horned • Tattoo 8923

HH ADVANCE 4075B ET {DLF,HYF,IEF,MSUDF}
H FHF ADVANCE 628 ET {DLF,HYF,IEF,MSUDF}
FHF 408 RITA 21W {DLF,HYF,IEF,MSUDF}

"Soncho" is a young bull that offers a ton of future and predictability. He is a true breeding piece in terms of adding body and fleshing ability while maintaining a stout foot and bone. Flawless in his structure with an abundance of length and extension throughout the front 1/3 of his body, he has what the industry is demanding. He is a great looking beef bull that will add the look and body we are all seeking without sacrificing power. Backed by a tremendous, short marked donor. Semen is ready for distribution now. Both his sire and dam are deceased so these genetics are unable to be reproduced.