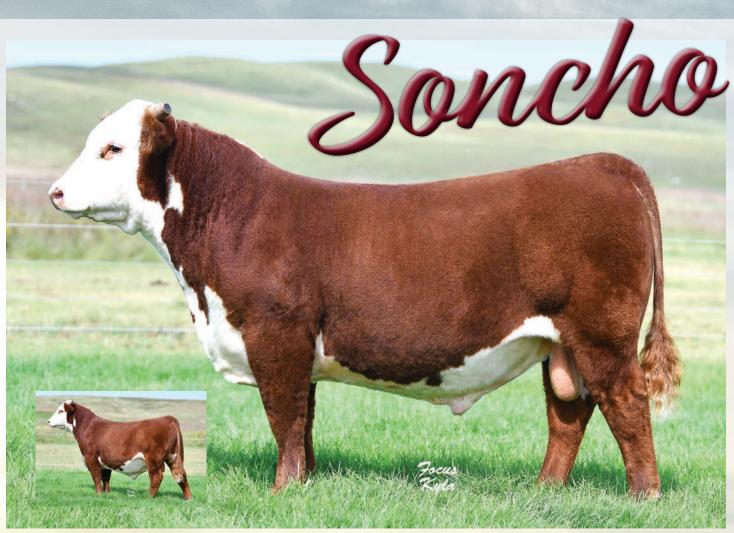

#### ECR 628 Ivys Advance 8923 ET "SONCHO"

#### ECR 628 IVYS ADVANCE 8923 ET "SONCHO"

BD: 4/6/2018 • Reg. #43965019 • Horned • Tattoo 8923

HH ADVANCE 4075B ET {DLF,HYF,IEF,MSUDF}
H FHF ADVANCE 628 ET {DLF,HYF,IEF,MSUDF}
FHF 408 RITA 21W {DLF,HYF,IEF,MSUDF}

"Soncho" is a young bull that offers a ton of future and predictability. He is a true breeding piece in terms of adding body and fleshing ability while maintaining a stout foot and bone. Flawless in his structure with an abundance of length and extension throughout the front 1/3 of his body, he has what the industry is demanding. He is a great looking beef bull that will add the look and body we are all seeking without sacrificing power. Backed by a tremendous, short marked donor. Semen is ready for distribution now. Both his sire and dam are deceased so these genetics are unable to be reproduced.