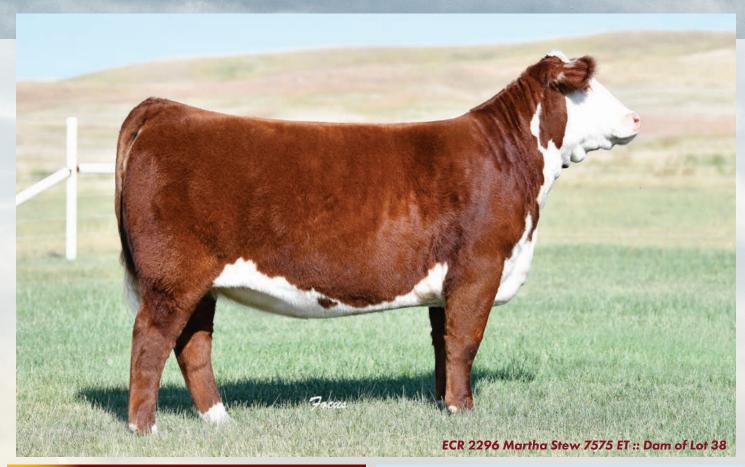

This heifer was supposed to be lot tagged within the first 10 lots but due to technical dificaulties she got moved down in the sale ECR 721 Martha Stew 9171 :: Lot 38 catalog. Do not miss this female. We think a lot of her and the future that she has. Fault free, well balanced plenty of eye appeal. Her mother has had plenty of success in the show ring and we think her first calf will exceed her mother.