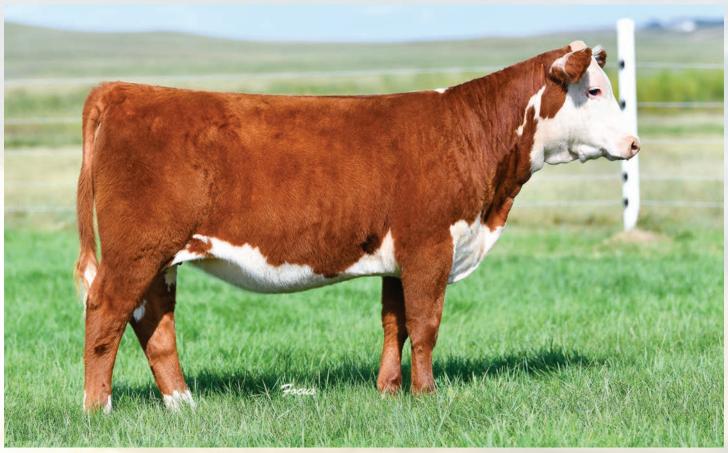

Cody Jensen :: 785-614-2920 May Land & Cattle :: 507-339-8248 Bigelow Family Cattle :: 651-587-3543

Shameless has proven himself and breeds true adding power and mass. His offspring have a tremendous amount of width, body and true muscle shape. Use him on cows that are needing more mass and dimension. With limited use here at the ranch due to limited semen available a high percentage of his female offspring are represented in this sale. He will continue to have a positive impact by adding more mass to females who just don't quite have enough shape. Use him with confidence. Sexed Female Semen will sell only at auction.

#### A-F ECR SHAMELESS 7586 ET - SEMEN

BD: 4/3/2017 • Reg. #43949494 • Polled • Tattoo 7586

CRR ABOUTTIME 743 (SOD,DLE,HYF,IEF)
DKF RO CASH FLOW 0245 ET (SOD,DLE,HYF,IEF)
JRR MISS TOBEY 711T (DLE,HYF,IEF)