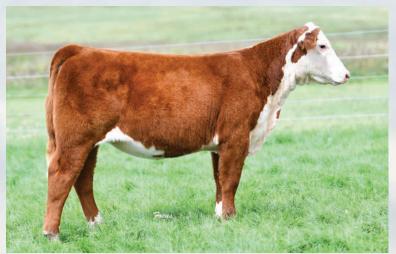

Cody Jensen :: 785-614-2920 May Land & Cattle :: 507-339-8248 Bigelow Family Cattle :: 651-587-3543

Shameless has proven himself and breeds true adding power and mass. His offspring have a tremendous amount of width, body and true muscle shape. Use him on cows that are needing more mass and dimension. With limited use here at the ranch due to limited semen available a high percentage of his female offspring are represented in this sale. He will continue to have a positive impact by adding more mass to females who just don't quite have enough shape. Use him with confidence. Sexed Female Semen will sell only at auction.

#### A-F ECR SHAMELESS 7586 ET - SEMEN

BD: 4/3/2017 • Reg. #43949494 • Polled • Tattoo 7586

CRR ABOUTTIME 743 (SOD,DLE,HYF,IEF)
DKF RO CASH FLOW 0245 ET (SOD,DLE,HYF,IEF)
JRR MISS TOBEY 711T (DLE,HYF,IEF)