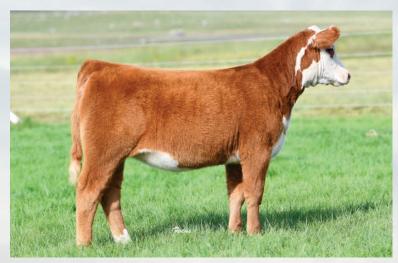

#### Fall Female Sale · October 6th, 2019 · Ree Heights, South Dakota

ECR LP Sabrina 9911 :: Lot 29

ECR TH 53D Miss Diamond 901 :: Lot 30

#### 29 ECR LP SABRINA 9911

BD: 4/8/19 • Reg. #44059430 • Polled • Tattoo 9911

LJR 023R WHITMORE 10W (CHB,SOD,DLE,HYE,IEE,MSUDF)

NJW 84B 10W JOURNEY 53D (DLE,HYE,IEE,MSUDF)

NJW 16S 100W JOEY 84B ET (DLE,HYE,IEE,MSUDF)

Oh my look at this one. Study her pedigree. Look at her again. Then buy her. Love the lines in this heifer. Love the angularity. Love the femininity. Love the moderately framed beautiful uddered cow she's going to be.