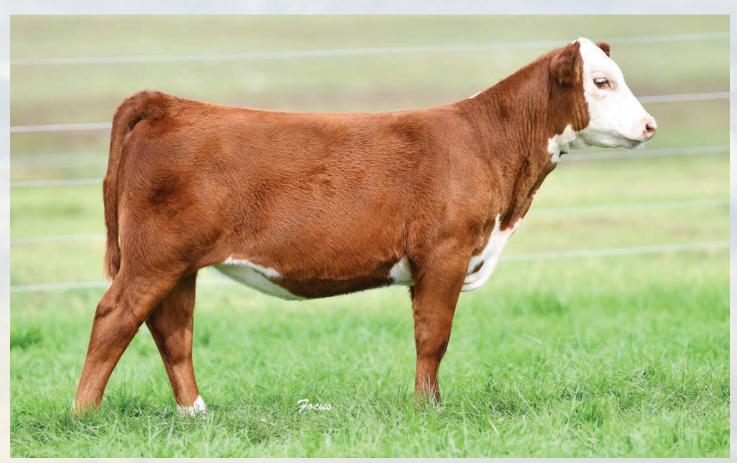

#### ECR 628 Ivys Advance 8923 ET "SONCHO"

#### ECR 628 IVYS ADVANCE 8923 ET "SONCHO"

BD: 4/6/2018 • Reg. #43965019 • Horned • Tattoo 8923

HH ADVANCE 4075B ET {DLF,HYF,IEF,MSUDF}
H FHF ADVANCE 628 ET {DLF,HYF,IEF,MSUDF}
FHF 408 RITA 21W {DLF,HYF,IEF,MSUDF}

"Soncho" is a young bull that offers a ton of future and predictability. He is a true breeding piece in terms of adding body and fleshing ability while maintaining a stout foot and bone. Flawless in his structure with an abundance of length and extension throughout the front 1/3 of his body, he has what the industry is demanding. He is a great looking beef bull that will add the look and body we are all seeking without sacrificing power. Backed by a tremendous, short marked donor. Semen is ready for distribution now. Both his sire and dam are deceased so these genetics are unable to be reproduced.