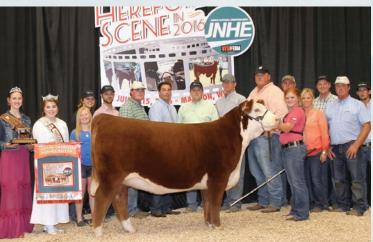

Lot 1 is a full sib to the heifer Hollis showed last year who was Champion Hereford at the SD Hereford Special and also hung a few other banners throughout her show career, a full sib to the heifer that the Holt family purchased last year who did a lot of winning throughout the summer and ended the summer being Reserve Champion in the open Hereford Show, Champion in the Hereford Special, and Champion 4-H heifer at the South Dakota State Fair. She also was named Champion at the 2019 South Dakota Summer Spotlight. She is a full sib in blood to Candi who was purchased from us by the Effling family who was the Reserve Champion Horned female in Denver as a calf and the Grand Champion Horned Female at Junior Nationals. This heifer not only phenotypically has as much eye appeal, presence and that winning look as any heifer we have ever sold she has numerous full sibs who have proven that they feed well and look the part on show day. For those of you who remember Candi, I think you might have a new favorite when you see this one. Elegance, body, bone, hair, and a lethal Look. UNICORN.

#### Fall Female Sale · October 6th, 2019 · Ree Heights, South Dakota

ECR Candi 5451 ET :: Full sib in blood to Lots 1-3
2016 NWSS Reserve Champion Horned Female & 2016 JNHE Champion Horned Female

ECR Lady Flow 211 ET :: Dam of Lots 1 & 2

Reserve Champion Female, 2019 SD State Fair Open Show Grand Champion Female, 2019 SD State Fair Hereford Special Grand Champion Hereford Female, 2019 State Fair 4-H Grand Champion Hereford Female, 2019 SD Summer Spotlight Full sib to Lots 1 & 2