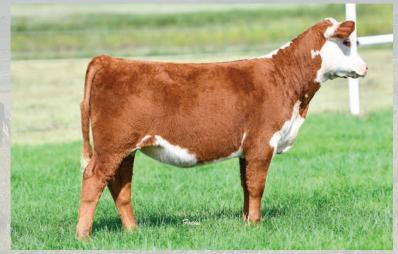

ECR 5575 Gracie 9176 :: Lot 6

#### 6 ECR 5575 GRACIE 9176

BD: 3/8/19 • Reg. #44056078 • Horned • Tattoo 9176

UPS SENSATION 2296 ET (DLF,HYF,IEF,MSUDF)
ECR REDEMPTION 5575 ET (DLF,HYF,IEF,MSUDF)
ECR LADY FLOW 212ET {DLF,HYF,IEF}

ECR L18 EXTRA DEEP 9279 (SODXCHBXOLF, HYF, IEF)
ECR 9279 GENETIC LADY 3296 ET
ECR LADY GE 131 (DLF, HYF, IEF)

This Redemption daughter has been a standout and a favorite by all who have seen them early. The best way to describe her is flawless. She is perfect structured, feminine yet so massive and powerful. She is the kind that wins at the big shows. If you are looking for the elite power female that will be competitive on the most elite level and then when you are done have the cow power to generate some serious money this heifer needs a serious look. My kind of cattle. Power, mass, length, width, SOUND.