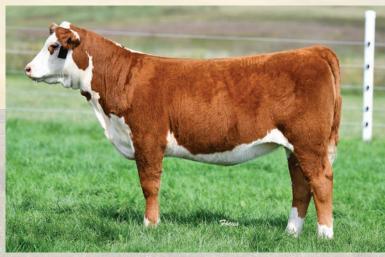

#### **30** ECR TH 53D MISS DIAMOND 901

BD: 2/19/19 • Reg. #44060265 • Polled • Tattoo 901

LJR 023R WHITMORE 10W (CHB,SOD,DLE,HYE,IEF,MSUDF)

NJW 84B 10W JOURNEY 53D (DLF,HYF,IEF,MSUDF)

NJW 16S 100W JOEY 84B ET (DLF,HYF,IEF,MSUDF)

The result of a bred heifer purchased in last year's sale. She has a sweet personality and would be a great project for a younger junior. She is long bodied with plenty of rib shape and depth.

NJW 84B 10W Journey 53D :: Sire of Lots 30 & 31