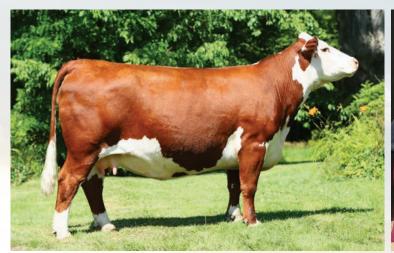

#### ECR 628 Ivys Advance 8923 ET "SONCHO"

#### ECR 628 IVYS ADVANCE 8923 ET "SONCHO"

BD: 4/6/2018 • Reg. #43965019 • Horned • Tattoo 8923

HH ADVANCE 4075B ET {DLF,HYF,IEF,MSUDF}
H FHF ADVANCE 628 ET {DLF,HYF,IEF,MSUDF}
FHF 408 RITA 21W {DLF,HYF,IEF,MSUDF}