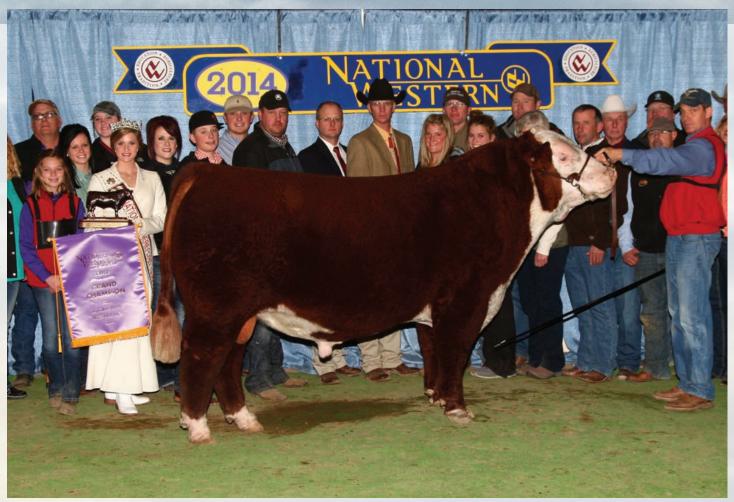

www.fawcettselmcreekranch.com

ECR Whomaker 210 ET :: Full sib to Lots 21-27 :: National Champion Bull 2014 NWSS

5064 has been a long-time donor for us at the ranch and has produced as many, if not more winners and National Champions as any donor in the country. Selling seven full sibs to Whomaker, Shameless, ATM and multiple National Champion females and Junior National Champions. 5064 is now deceased and the chances to buy these genetics will diminish so jump on board and invest in a proven mating while you still can. There are differences in these seven females, yet they are all elite, will be super competitive and will be great generators in the donor pen when they are done showing.

OCC Lady Cash 512 ET
Full sib to Lots 21-27
Grand Champion Polled Female 2016 JNHE
Supreme Champion 2017 San Antonio Stock Show
Grand Champion Female, 2017 Houston Livestock Show

ECR Shameless 7586 ET :: Full sib to Lots 21-27