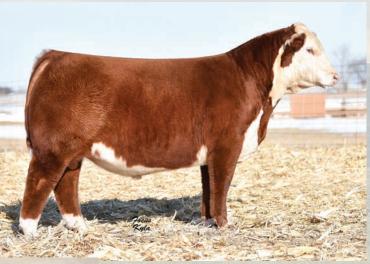

Cody Jensen :: 785-614-2920 May Land & Cattle :: 507-339-8248 Bigelow Family Cattle :: 651-587-3543

Shameless has proven himself and breeds true adding power and mass. His offspring have a tremendous amount of width, body and true muscle shape. Use him on cows that are needing more mass and dimension. With limited use here at the ranch due to limited semen available a high percentage of his female offspring are represented in this sale. He will continue to have a positive impact by adding more mass to females who just don't quite have enough shape. Use him with confidence. Sexed Female Semen will sell only at auction.

#### A-F ECR SHAMELESS 7586 ET - SEMEN

BD: 4/3/2017 • Reg. #43949494 • Polled • Tattoo 7586

CRR ABOUTTIME 743 (SOD,DLE,HYF,IEF)
DKF RO CASH FLOW 0245 ET (SOD,DLE,HYF,IEF)
JRR MISS TOBEY 711T (DLE,HYF,IEF)