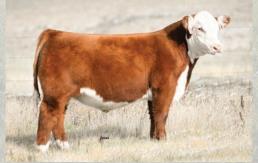

605-870-0161

Dan Fawcett
605-870-6172

Ryan Ollerich 605-759-6405

ECR LP Sugar 9171 ET :: Lot 1

#### **1** ECR LP SUGAR 9171 ET

BD: 03/29/2019 • Reg. #44059429 • Polled • Tattoo 9171

CHURCHILL SENSATION 028X (SOD)(DLF,HYF,IEF)

UPS SENSATION 2296 ET (DLF,HYF,IEF,MSUDF)

UPS JT MISS NEON 7811 1ET (DLF,HYF,IEF)

Lot 1 is a full sib to the heifer Hollis showed last year who was Champion Hereford at the SD Hereford Special and also hung a few other banners throughout her show career, a full sib to the heifer that the Holt family purchased last year who did a lot of winning throughout the summer and ended the summer being Reserve Champion in the open Hereford Show, Champion in the Hereford Special, and Champion 4-H heifer at the South Dakota State Fair. She also was named Champion at the 2019 South Dakota Summer Spotlight. She is a full sib in blood to Candi who was purchased from us by the Effling family who was the Reserve Champion Horned female in Denver as a calf and the Grand Champion Horned Female at Junior Nationals. This heifer not only phenotypically has as much eye appeal, presence and that winning look as any heifer we have ever sold she has numerous full sibs who have proven that they feed well and look the part on show day. For those of you who remember Candi, I think you might have a new favorite when you see this one. Elegance, body, bone, hair, and a lethal Look. UNICORN.