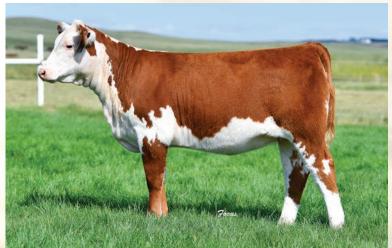

#### 29 ECR LP SABRINA 9911

BD: 4/8/19 • Reg. #44059430 • Polled • Tattoo 9911

LJR 023R WHITMORE 10W (CHB,SOD,DLE,HYE,IEE,MSUDF)

NJW 84B 10W JOURNEY 53D (DLE,HYE,IEE,MSUDF)

NJW 16S 100W JOEY 84B ET (DLE,HYE,IEE,MSUDF)

Oh my look at this one. Study her pedigree. Look at her again. Then buy her. Love the lines in this heifer. Love the angularity. Love the femininity. Love the moderately framed beautiful uddered cow she's going to be.