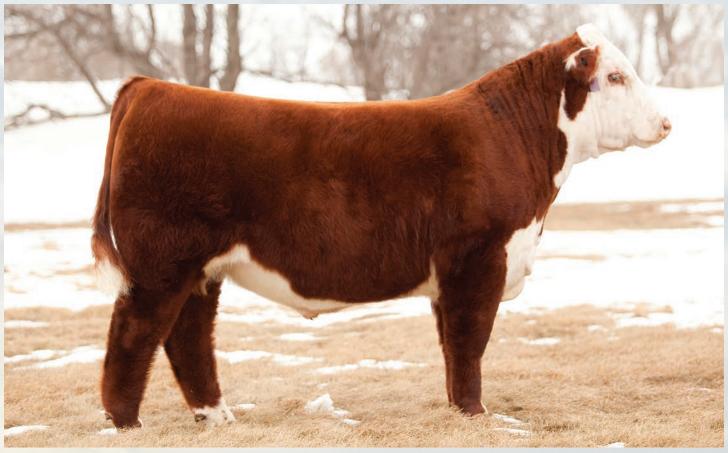

5064 has been a long-time donor for us at the ranch and has produced as many, if not more winners and National Champions as any donor in the country. Selling seven full sibs to Whomaker, Shameless, ATM and multiple National Champion females and Junior National Champions. 5064 is now deceased and the chances to buy these genetics will diminish so jump on board and invest in a proven mating while you still can. There are differences in these seven females, yet they are all elite, will be super competitive and will be great generators in the donor pen when they are done showing.

OCC Lady Cash 512 ET
Full sib to Lots 21-27
Grand Champion Polled Female 2016 JNHE
Supreme Champion 2017 San Antonio Stock Show
Grand Champion Female, 2017 Houston Livestock Show

ECR Shameless 7586 ET :: Full sib to Lots 21-27