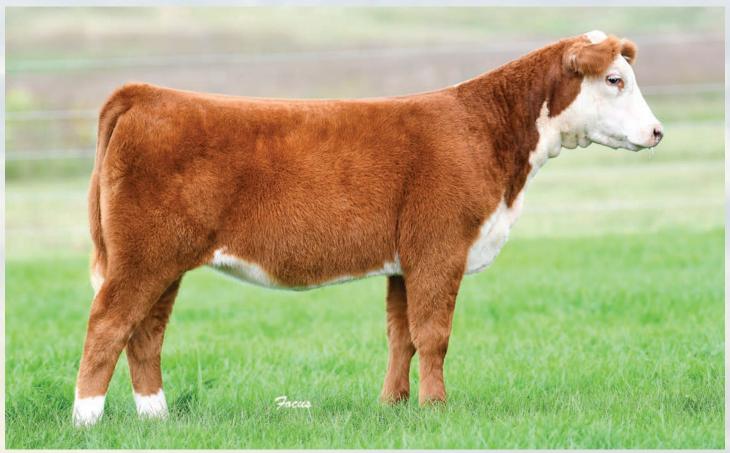

#### ECR 628 Ivys Advance 8923 ET "SONCHO"

#### ECR 628 IVYS ADVANCE 8923 ET "SONCHO"

BD: 4/6/2018 • Reg. #43965019 • Horned • Tattoo 8923

HH ADVANCE 4075B ET {DLF,HYF,IEF,MSUDF}
H FHF ADVANCE 628 ET {DLF,HYF,IEF,MSUDF}
FHF 408 RITA 21W {DLF,HYF,IEF,MSUDF}

"Soncho" is a young bull that offers a ton of future and predictability. He is a true breeding piece in terms of adding body and fleshing ability while maintaining a stout foot and bone. Flawless in his structure with an abundance of length and extension throughout the front 1/3 of his body, he has what the industry is demanding. He is a great looking beef bull that will add the look and body we are all seeking without sacrificing power. Backed by a tremendous, short marked donor. Semen is ready for distribution now. Both his sire and dam are deceased so these genetics are unable to be reproduced.