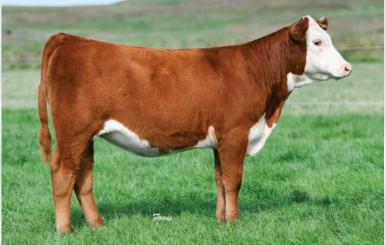

#### Fall Female Sale · October 6th, 2019 · Ree Heights, South Dakota

ECR LP Sabrina 9911 :: Lot 29

ECR TH 53D Miss Diamond 901 :: Lot 30

#### **30** ECR TH 53D MISS DIAMOND 901

BD: 2/19/19 • Reg. #44060265 • Polled • Tattoo 901

LJR 023R WHITMORE 10W (CHB,SOD,DLE,HYE,IEF,MSUDF)

NJW 84B 10W JOURNEY 53D (DLF,HYF,IEF,MSUDF)

NJW 16S 100W JOEY 84B ET (DLF,HYF,IEF,MSUDF)

The result of a bred heifer purchased in last year's sale. She has a sweet personality and would be a great project for a younger junior. She is long bodied with plenty of rib shape and depth.

NJW 84B 10W Journey 53D :: Sire of Lots 30 & 31