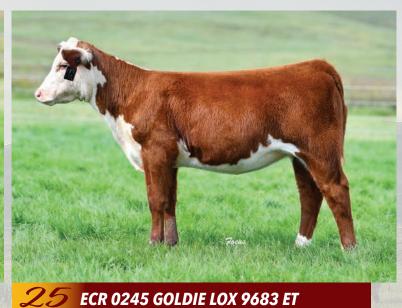

BD: 4/29/19 • Reg. #44055284 • Polled • Tattoo 9638

BD: 5/2/19 • Reg. #44056084 • Polled • Tattoo 9655

DKF RO Cash Flow 0245 ET :: Sire of Lots 21-27

BD: 5/5/19 • Reg. #44055282 • Polled • Tattoo 9670

BD: 5/8/19 • Reg. #44055288 • Polled • Tattoo 9683