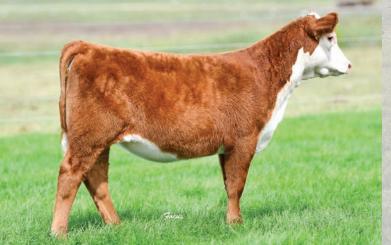

ECR 2296 Bobbi Sue 7789 ET Grand Champion Female, 2018 SD State Fair Hereford Special Full sib to Lots 1 & 2

ECR 2296 Lady Flo 9323 ET :: Lot 2

#### ECR 2296 LADY FLO 9323 ET

BD: 3/26/19 • Reg. #44056063 • Horned • Tattoo 9323

UPS SENSATION 2296 ET (DLF, HYF, IEF, MSUDF) UPS JT MISS NEON 7811 1ET (DLF, HYF, IEF)

DKF RO CASH FLOW 0245 ET (SOD)(DLF, HYF, IEF) ECR LADY FLOW 211ET (DLF, HYF, IEF) RV GOLDEN LADY 5064 {DLF,HYF,IEF}

Tremendous amount of future in this female. She resembles Hollis's fall that did some winning in terms of her growth curve and the way she is put together. She has all the pieces and will be a bit later maturing but when she gets there, I expect big things from this female.