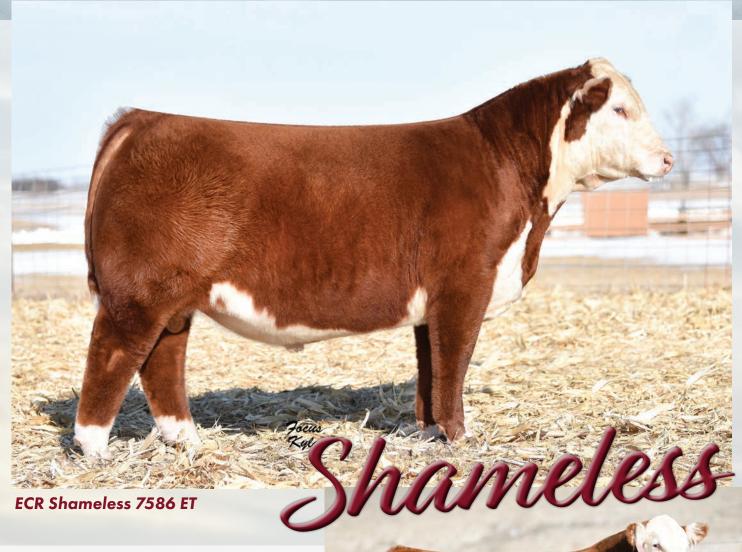

Cody Jensen :: 785-614-2920 May Land & Cattle :: 507-339-8248 Bigelow Family Cattle :: 651-587-3543

Shameless has proven himself and breeds true adding power and mass. His offspring have a tremendous amount of width, body and true muscle shape. Use him on cows that are needing more mass and dimension. With limited use here at the ranch due to limited semen available a high percentage of his female offspring are represented in this sale. He will continue to have a positive impact by adding more mass to females who just don't quite have enough shape. Use him with confidence. Sexed Female Semen will sell only at auction.

#### A-F ECR SHAMELESS 7586 ET - SEMEN

BD: 4/3/2017 • Reg. #43949494 • Polled • Tattoo 7586

CRR ABOUTTIME 743 (SOD,DLE,HYF,IEF)
DKF RO CASH FLOW 0245 ET (SOD,DLE,HYF,IEF)
JRR MISS TOBEY 711T (DLE,HYF,IEF)

ECR Shameless 7586 ET :: Sire of Lots 8-12

ECR Shame Girl 9403 :: Lot 10