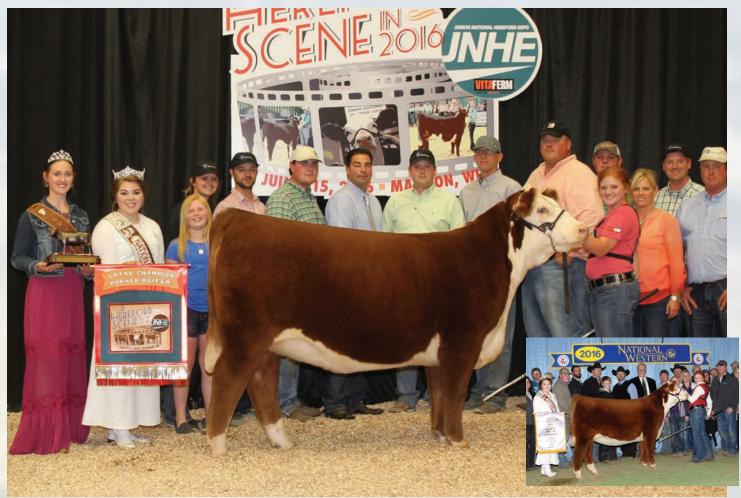

#### Fall Female Sale · October 6th, 2019 · Ree Heights, South Dakota

ECR Candi 5451 ET :: Full sib in blood to Lots 1-3
2016 NWSS Reserve Champion Horned Female & 2016 JNHE Champion Horned Female

ECR Lady Flow 211 ET :: Dam of Lots 1 & 2

Reserve Champion Female, 2019 SD State Fair Open Show Grand Champion Female, 2019 SD State Fair Hereford Special Grand Champion Hereford Female, 2019 State Fair 4-H Grand Champion Hereford Female, 2019 SD Summer Spotlight Full sib to Lots 1 & 2