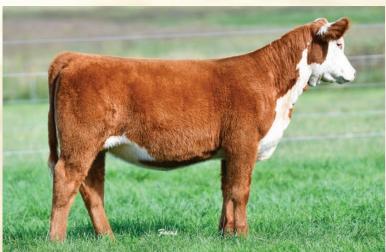

ECR 7586 Gretta 9380 :: Lot 9

#### ECR 7586 GRETTA 9380

BD: 3/30/19 • Reg. #44056071 • Polled • Tattoo 9380

DKF RO CASH FLOW 0245 ET (SOD)(DLF, HYF, IEF)
ECR SHAMELESS 7586 ET (DLF, HYF, IEF)
RV GOLDEN LADY 5064 (DLF, HYF, IEF)

UPS DOMINO 5216 (SOD)(DLF,IEF)
ECR 5216 DOMINETTE 1110
ECR 7195 DOMINETTE 9018 (DOD)

She has a really sweet look and just needs a little time. If you have a history of maybe getting your show heifers a little chunky in the past this heifer would be a great option as she is one that will be able to handle some feed and still keep herself looking like a lady.