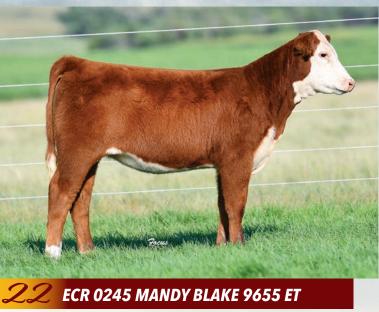

OCC Lady Cash 512 ET
Full sib to Lots 21-27
Grand Champion Polled Female 2016 JNHE
Supreme Champion 2017 San Antonio Stock Show
Grand Champion Female, 2017 Houston Livestock Show

ECR Shameless 7586 ET :: Full sib to Lots 21-27

BD: 4/29/19 • Reg. #44055284 • Polled • Tattoo 9638

BD: 5/2/19 • Reg. #44056084 • Polled • Tattoo 9655

DKF RO Cash Flow 0245 ET :: Sire of Lots 21-27

BD: 5/5/19 • Reg. #44055282 • Polled • Tattoo 9670

BD: 5/8/19 • Reg. #44055288 • Polled • Tattoo 9683