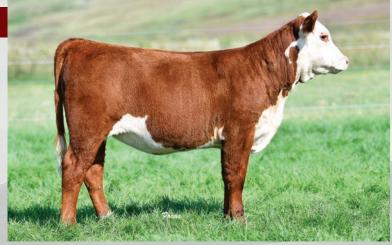

605-870-0161

Dan Fawcett
605-870-6172

Ryan Ollerich 605-759-6405

ECR LP Sugar 9171 ET :: Lot 1

#### **1** ECR LP SUGAR 9171 ET

BD: 03/29/2019 • Reg. #44059429 • Polled • Tattoo 9171

CHURCHILL SENSATION 028X (SOD)(DLF,HYF,IEF)

UPS SENSATION 2296 ET (DLF,HYF,IEF,MSUDF)

UPS JT MISS NEON 7811 1ET (DLF,HYF,IEF)

Lot 1 is a full sib to the heifer Hollis showed last year who was Champion Hereford at the SD Hereford Special and also hung a few other banners throughout her show career, a full sib to the heifer that the Holt family purchased last year who did a lot of winning throughout the summer and ended the summer being Reserve Champion in the open Hereford Show, Champion in the Hereford Special, and Champion 4-H heifer at the South Dakota State Fair. She also was named Champion at the 2019 South Dakota Summer Spotlight. She is a full sib in blood to Candi who was purchased from us by the Effling family who was the Reserve Champion Horned female in Denver as a calf and the Grand Champion Horned Female at Junior Nationals. This heifer not only phenotypically has as much eye appeal, presence and that winning look as any heifer we have ever sold she has numerous full sibs who have proven that they feed well and look the part on show day. For those of you who remember Candi, I think you might have a new favorite when you see this one. Elegance, body, bone, hair, and a lethal Look. UNICORN.