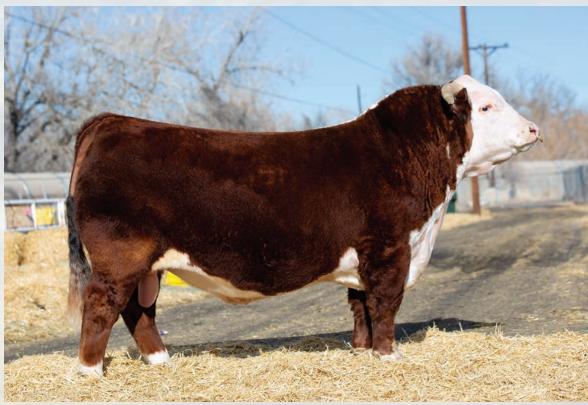

#### ECR 628 Ivys Advance 8923 ET "SONCHO"

#### ECR 628 IVYS ADVANCE 8923 ET "SONCHO"

BD: 4/6/2018 • Reg. #43965019 • Horned • Tattoo 8923

HH ADVANCE 4075B ET {DLF,HYF,IEF,MSUDF}
H FHF ADVANCE 628 ET {DLF,HYF,IEF,MSUDF}
FHF 408 RITA 21W {DLF,HYF,IEF,MSUDF}

"Soncho" is a young bull that offers a ton of future and predictability. He is a true breeding piece in terms of adding body and fleshing ability while maintaining a stout foot and bone. Flawless in his structure with an abundance of length and extension throughout the front 1/3 of his body, he has what the industry is demanding. He is a great looking beef bull that will add the look and body we are all seeking without sacrificing power. Backed by a tremendous, short marked donor. Semen is ready for distribution now. Both his sire and dam are deceased so these genetics are unable to be reproduced.