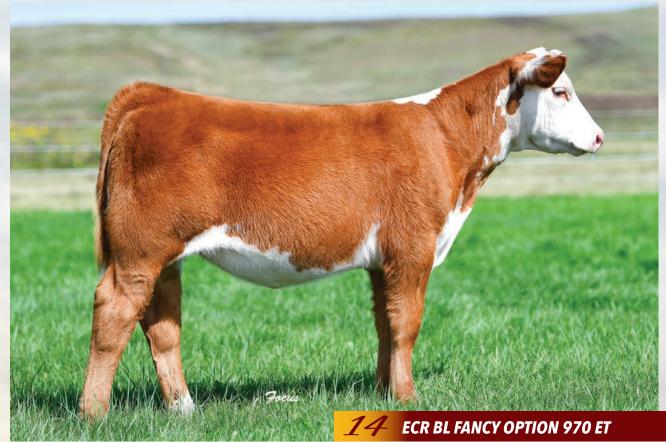

www.fawcettselmcreekranch.com

ECR BL Fancy Option 969 ET :: Lot 13

BD: 5/18/19 • Reg. #44055238 • Polled • Tattoo 969

ECR BL Fancy Option 970 ET :: Lot 14

BD: 5/18/19 • Reg. #44055236 • Polled • Tattoo 970

ECR Jackie 9244 :: Lot 16

ECR 6494 Veronica:: Lot 17

ECR ATM Georgia Girl 9272 :: Lot 18