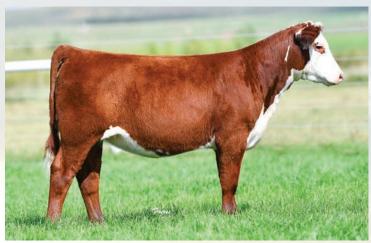

ECR Lady Flow 211 ET :: Dam of Lot 1 & 2

ECR WF 2296 Miss Donna 9909 ET :: Lot 3

#### ECR WF 2296 MISS DONNA 9909 ET

BD: 5/8/19 • Reg. #pending • Polled • Tattoo 9909

UPS SENSATION 2296 ET (DLF, HYF, IEF, MSUDF) UPS JT MISS NEON 7811 1ET (DLF, HYF, IEF)

DKF RO CASH FLOW 0245 ET (SOD)(DLF, HYF, IEF)
RMISS DONNA 6898 ET
CRR ABOUTTIME 743 (SOD)(DLF, HYF, IEF)
JRR MISS TOBEY 711T (DLF, HYF, IEF) **ECR MISS DONNA 6898 ET** RV GOLDEN LADY 5064 (DLF, HYF, IEF)

Lot 3's mother was a past high seller here and was a definite stand out amongst her contemporaries and is a full sib to 211 making Lots 1-3 all full sibs in blood. This little May baby is a mile long and very sleek fronted. Give her a little time to bloom and you will be glad you did.