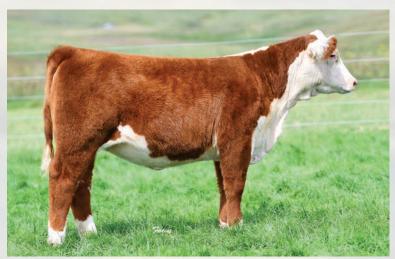

605-870-0161

Dan Fawcett
605-870-6172

Ryan Ollerich 605-759-6405

ECR LP Sugar 9171 ET :: Lot 1

#### **1** ECR LP SUGAR 9171 ET

BD: 03/29/2019 • Reg. #44059429 • Polled • Tattoo 9171

CHURCHILL SENSATION 028X (SOD)(DLF,HYF,IEF)

UPS SENSATION 2296 ET (DLF,HYF,IEF,MSUDF)

UPS JT MISS NEON 7811 1ET (DLF,HYF,IEF)

Lot 1 is a full sib to the heifer Hollis showed last year who was Champion Hereford at the SD Hereford Special and also hung a few other banners throughout her show career, a full sib to the heifer that the Holt family purchased last year who did a lot of winning throughout the summer and ended the summer being Reserve Champion in the open Hereford Show, Champion in the Hereford Special, and Champion 4-H heifer at the South Dakota State Fair. She also was named Champion at the 2019 South Dakota Summer Spotlight. She is a full sib in blood to Candi who was purchased from us by the Effling family who was the Reserve Champion Horned female in Denver as a calf and the Grand Champion Horned Female at Junior Nationals. This heifer not only phenotypically has as much eye appeal, presence and that winning look as any heifer we have ever sold she has numerous full sibs who have proven that they feed well and look the part on show day. For those of you who remember Candi, I think you might have a new favorite when you see this one. Elegance, body, bone, hair, and a lethal Look. UNICORN.