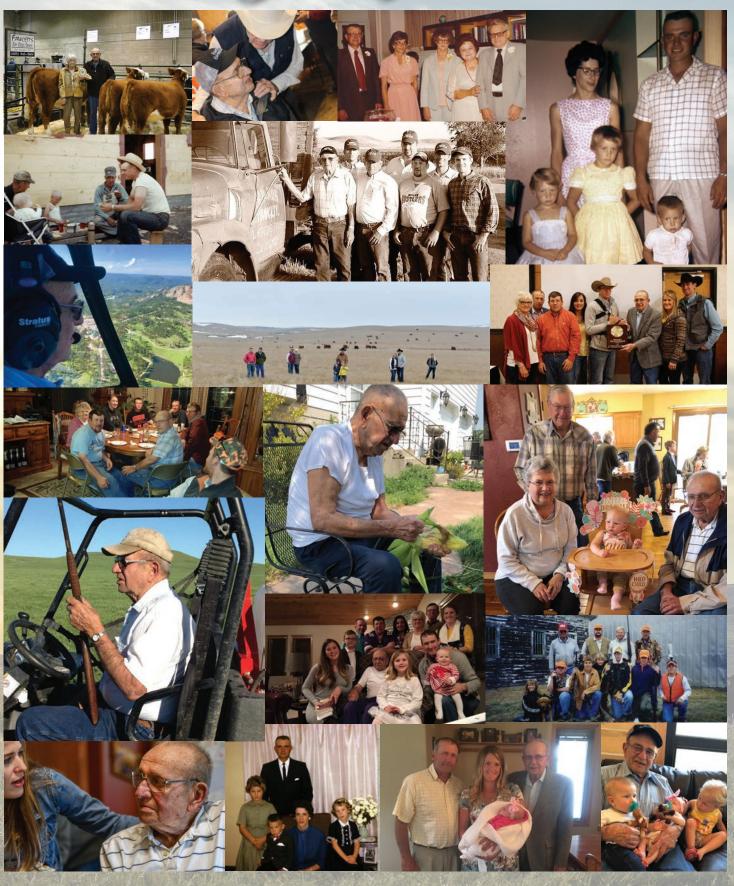

## Robert George Fawcett July 28, 1934 - May 24, 2019

#### In loving memory

In times like the passing of a loved one it is initially a feeling of sadness as we mourn the loss of a life. As the initial sadness passes it turns to a celebration. Robert (G-Bob), the anchor at the ranch went on to meet his family and friends who have passed before him in heaven.

He was a role model and for many in the community and our family. He left a positive impact on so many especially through his involvement in 4-H. Our friend and customer, Jordan Holt sent a message expressing his condolences and he told a quick story and it goes like this. "He was a great man. The first steer I showed was a Hereford from him and we went down to Ree Heights to pick him out that fall. I remember thinking how cool your ranch was then. Robert and Marjean invited us in and we had hot chocolate. They were always so nice to us at the State Fair, and I remember them well as superintendents at the fair." ..... now a story like this explaining how open they were to visitors could be told hundreds of times by people who G-Bob helped pick out a calf or guided them through their 4-H years.

Since his passing, many stories have been mentioned and the common denominator is G-Bob's selfless nature. No matter what the situation was he was always doing the best he could to serve others.

G-Bob was the definition of a socialite. He enjoyed people and he enjoyed having a large time with friends and neighbors. He knew no stranger and loved to BS over a cup of coffee or a stiff drink. He was known for and will be remembered for his big smile and large laugh, and was always up for a celebration!

He was not only one of the most selfless people, he was also the calmest and the most forgiving. He never degraded anyone even after making some pretty big mistakes, instead he would simply give a solution or a help fix it. He didn't yell and he didn't scream, he just simply changed the tone of his voice ... this was enough to get the attention of his grandkids. When talking with Phil Eggers (self-proclaimed worst hired man ever who burned down payloaders and tipped over trucks) he simply stated one day. "You know Phil I'd really just like to only have to work on my equipment today and not yours too." Or when his grandson Andrew filled the farmhand with gas.... not the gas tank but the radiator. G-Bob just simply said "well I guess we will have to drain it." Or when Danny ran over a four wheeler with the four wheel drive tractor. He simple said "we will have to fix it." The frustration was there but he never yelled or degraded.

A lot of memories had been discussed but there are some little things like cheeze whiz for breaksfast and always having an open and welcoming home for lunch. During calving season G-Bob would pick up Marjean for the last check of daylight every day. There was Schwann's pizzas, days and nights in the Open Class Beef Barn, 4-H events and the Western Junior. He was always going on adventures flying his airplane, and happy to share in family reunions and gatherings. It wasn't always fun as there were hard times too. We think back to the blizzards, floods, droughts and the passing of the love of his life, Marjean.

Through all of his hard work ranching he always was there to support and make sure Marjean's needs were met and he was willing to do whatever was needed to keep her happy. They were a team and acted as one. He was loving and the most selfless man. But his service didn't stop with Marjean, it went on through 20-30 years of service in 4-H, military and whatever other situation came up that he could help with on the ranch and in the community.

84 years worth of hard work, socializing and family. It is without a doubt that G-Bob lived his life to the fullest and we think he left this world without any regrets. He was proud. Proud of his kids and his grandkids for their accomplishments, the places they traveled and the milestones that they met. Proud of the work of his wife. And he was proud of the ranch and the different levels of success we have achieved over the years. This ranch is also the origin and the beginning of this family he left behind.

Robert Fawcett after a long and fulfilled life was fortunate to pass away where he wanted -- at his home on the ranch peacefully in his sleep. The way we all hope to go.