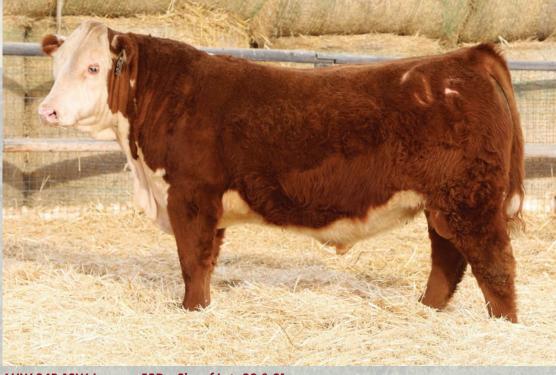

#### ECR 628 Ivys Advance 8923 ET "SONCHO"

#### ECR 628 IVYS ADVANCE 8923 ET "SONCHO"

BD: 4/6/2018 • Reg. #43965019 • Horned • Tattoo 8923

HH ADVANCE 4075B ET {DLF,HYF,IEF,MSUDF}
H FHF ADVANCE 628 ET {DLF,HYF,IEF,MSUDF}
FHF 408 RITA 21W {DLF,HYF,IEF,MSUDF}

"Soncho" is a young bull that offers a ton of future and predictability. He is a true breeding piece in terms of adding body and fleshing ability while maintaining a stout foot and bone. Flawless in his structure with an abundance of length and extension throughout the front 1/3 of his body, he has what the industry is demanding. He is a great looking beef bull that will add the look and body we are all seeking without sacrificing power. Backed by a tremendous, short marked donor. Semen is ready for distribution now. Both his sire and dam are deceased so these genetics are unable to be reproduced.